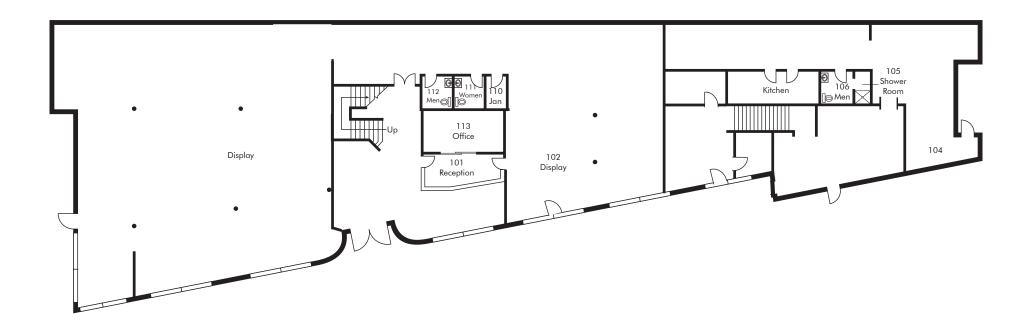

## Property Overview/Highlights



±17,668 SF freestanding industrial/showroom building available for sale



±1,750 SF of office space



Two (2) ground level doors



22' minimum clearance height



Fully sprinklered



2.35:1,000 SF surface parking



Costa Mesa (55) Freeway frontage (577,200 daily traffic count)



Direct access to the Costa Mesa (55) Freeway



Adjacent to Embassy Suites by Hilton & Best Western Plus



Located in the Santa Ana Cannabis Zone



Minutes to John Wayne Airport & South Coast Plaza



# - Floor Plans

### First Floor



## - Floor Plans

### Second Floor























EAST DYER ROAD
Santa Ana, CA 92705

## Contacts

**Ross Bourne - CBRE** 

Lic. 01436669 +1 949 725 8537 ross.bourne@cbre.com

#### Nathan Holthouser - Coastal Commercial

Lic. 01838616 +1 949 229 2273 nathan@coastalcommercial.com

#### **James Lehigh - Coastal Commercial**

Lic. 01850077 +1 626 641 2991 james@coastalcommercial.com

#### **CBRE**

© 2020 CBRE, Inc. All rights reserved. This information has been obtained from sources believed reliable, but has not been verified for accuracy or completeness. You should conduct a careful, independent investigation of the property and verify all information. Any reliance on this information is solely at your own risk. CBRE and the CBRE logo are service marks of CBRE, Inc. All other mar