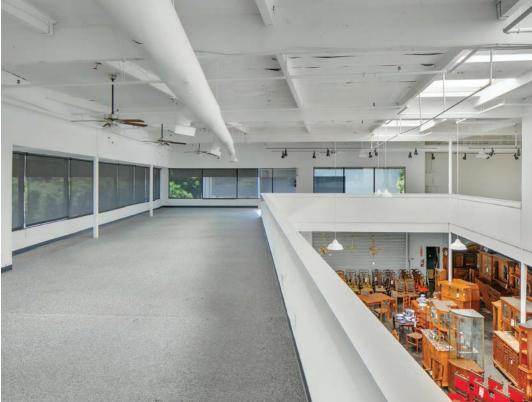

## Property Overview/Highlights

±17,668 SF freestanding industrial/showroom building available for sale

±1,750 SF of office space

Two (2) ground level doors

22' minimum clearance height

Fully sprinklered

2.35:1,000 SF surface parking