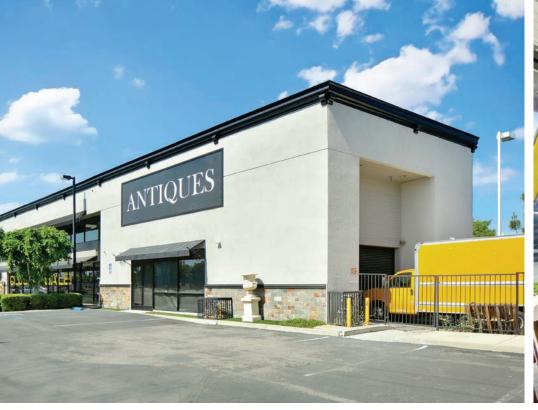

## Property Overview/Highlights

±17,668 SF freestanding industrial/showroom building available for sale

±1,750 SF of office space

Two (2) ground level doors

22' minimum clearance height

Fully sprinklered

2.35:1,000 SF surface parking