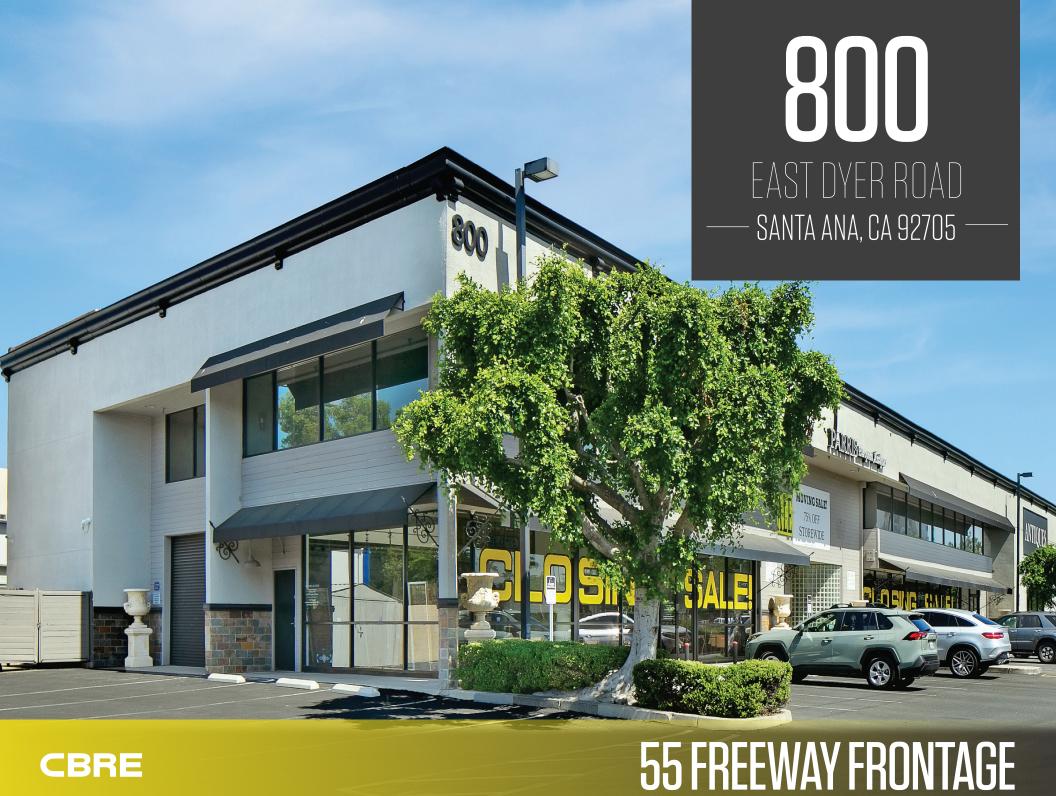

## Property Overview/Highlights

±17,668 SF freestanding industrial/showroom building available for sale

±1,750 SF of office space

Two (2) ground level doors

22' minimum clearance height

Fully sprinklered

2.35:1,000 SF surface parking

Costa Mesa (55) Freeway frontage (577,200 daily traffic count)

Direct access to the Costa Mesa (55) Freeway

Adjacent to Embassy Suites by Hilton & Best Western Plus

Located in the Santa Ana Cannabis Zone