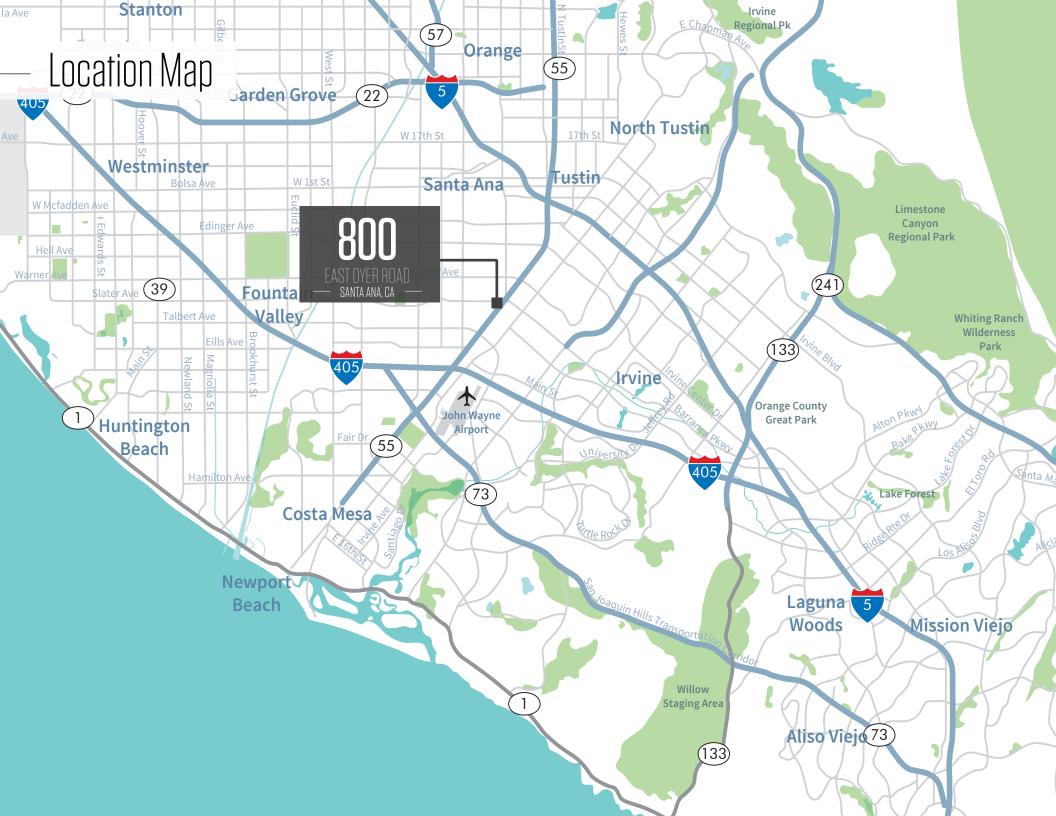

## Property Overview/Highlights



±17,668 SF freestanding industrial/showroom building available for sale



±1,750 SF of office space



Two (2) ground level doors



22' minimum clearance height



Fully sprinklered



2.35:1,000 SF surface parking



Costa Mesa (55) Freeway frontage (577,200 daily traffic count)



Direct access to the Costa Mesa (55) Freeway



Adjacent to Embassy Suites by Hilton & Best Western Plus



Located in the Santa Ana Cannabis Zone



Minutes to John Wayne Airport & South Coast Plaza



# - Floor Plans

### First Floor



## - Floor Plans

### Second Floor























EAST DYER ROAD
Santa Ana, CA 92705

## Contacts

**Ross Bourne - CBRE** 

Lic. 01436669 +1 949 725 8537 ross.bourne@cbre.com

#### Nathan Holthouser - Coastal Commercial

Lic. 01838616 +1 949 229 2273 nathan@coastalcommercial.com

#### **James Lehigh - Coastal Commercial**

Lic. 01850077 +1 626 641 2991 james@coastalcommercial.com

#### **CBRE**

© 2020 CBRE, Inc. All rights reserved. This information has been obtained from sources believed reliable, but has not been verified for accuracy or completeness. You should conduct a careful, independent investigation of the property and verify all information. Any reliance on this information is solely at your own risk. CBRE and the CBRE logo are service marks of CBRE, Inc. All other marks displayed on this document are the property of their