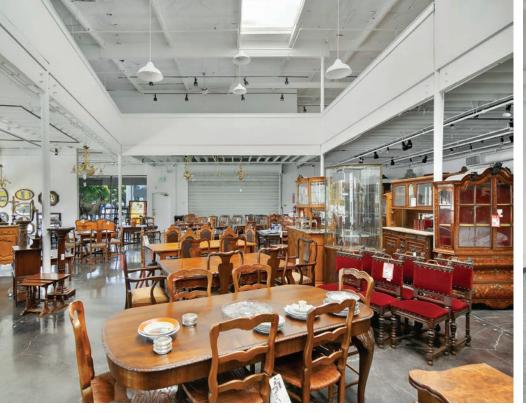

## Property Overview/Highlights

±17,668 SF freestanding industrial/showroom building available for sale

±1,750 SF of office space

Two (2) ground level doors

22' minimum clearance height

Fully sprinklered

2.35:1,000 SF surface parking