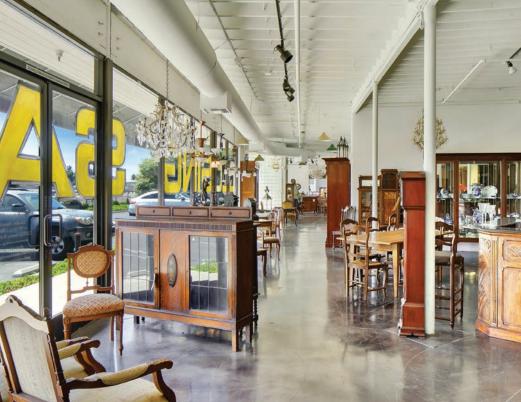

## Property Overview/Highlights

±17,668 SF freestanding industrial/showroom building available for sale

±1,750 SF of office space

Two (2) ground level doors

22' minimum clearance height

Fully sprinklered

2.35:1,000 SF surface parking