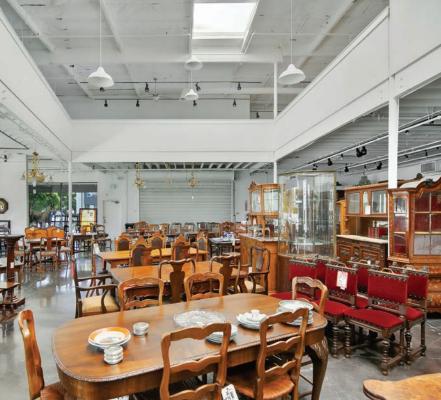

## Property Overview/Highlights

±17,668 SF freestanding industrial/showroom building available for sale

±1,750 SF of office space

Two (2) ground level doors

22' minimum clearance height

Fully sprinklered

2.35:1,000 SF surface parking