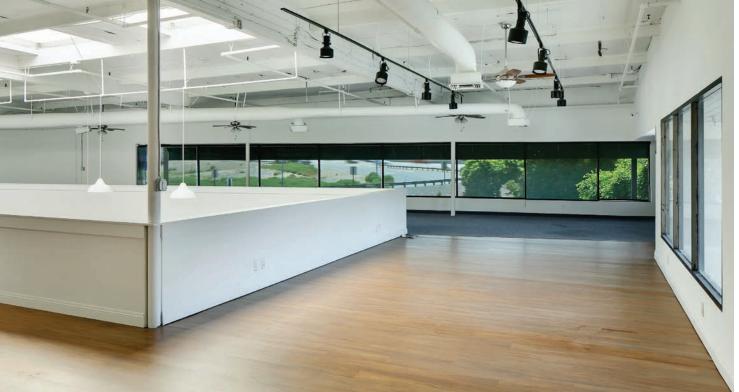

## Property Overview/Highlights

±17,668 SF freestanding industrial/showroom building available for sale

±1,750 SF of office space

Two (2) ground level doors

22' minimum clearance height

Fully sprinklered

2.35:1,000 SF surface parking