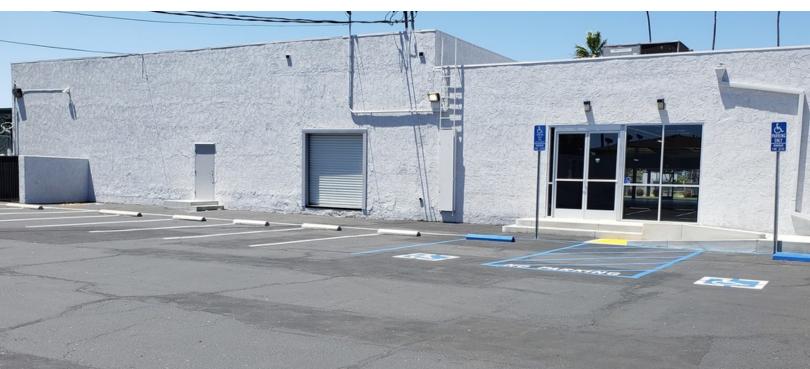

### **Property Description**

Prime location at a major intersection. Located at Lincoln and Euclid, just off the 5 freeway. The property had just gone through a major remodel and is move in ready with brand new paint, ceiling, ADA restrooms and entrance ramp, interior and exterior paint and new HVAC ducting. There is a large pylon sign in front and a parking lot in the rear.