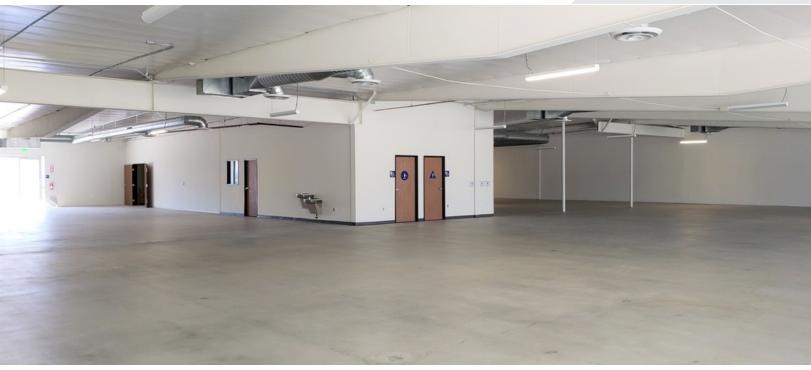

### **Property Description**

Prime location at a major intersection. Located at Lincoln and Euclid, just off the 5 freeway. The property had just gone through a major remodel and is move in ready with brand new paint, ceiling, ADA restrooms and entrance ramp, interior and exterior paint and new HVAC ducting. There is a large pylon sign in front and a parking lot in the rear.