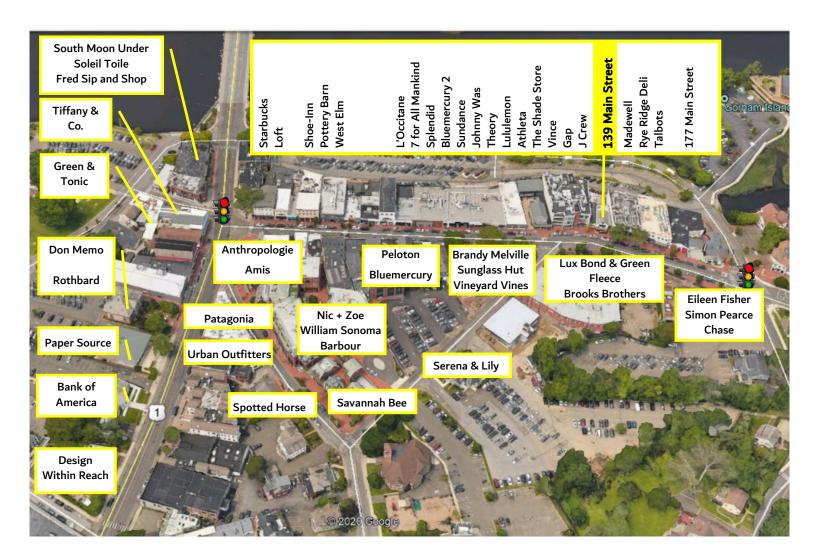

## 722 RSF Second Floor Office

- Distinctive, stand-alone, retail building on premier downtown shopping street in Westport
- Join one of the wealthiest communities in the nation featuring Tiffany & Co., West Elm, Williams Sonoma, Patagonia, Vince, Eileen Fisher, Lululemon, Intermix, Bluemercury, Anthropologie, Talbots and Simon Pearce Westport.
- Can combine first floor retail with second floor office.
- Join new Main Street retailers: Sundance, Johnny Was, Splendid and 7 for All Mankind.
- Ample parking on Main Street and in numerous adjacent parking lots. Benefit from Main Street's high level walk score of 71/100.
- Convenient access to/from New York City via 1-95, the Merritt Parkway and Metro North.

# WESTPORT, CT 139 MAIN STREET