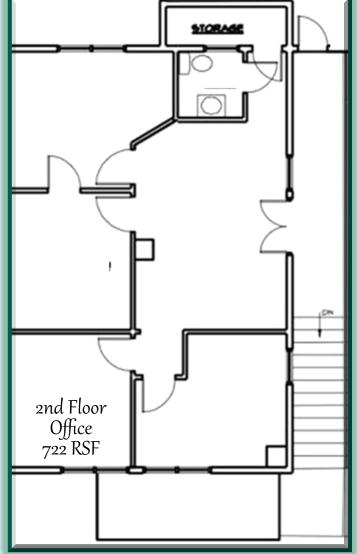

## 722 RSF Second Floor Office

- Distinctive, stand-alone, retail building on premier downtown shopping street in Westport
- Join one of the wealthiest communities in the nation featuring Tiffany & Co., West Elm, Williams Sonoma, Patagonia, Vince, Eileen Fisher, Lululemon, Intermix, Bluemercury, Anthropologie, Talbots and Simon Pearce Westport.
- Can combine first floor retail with second floor office.
- Join new Main Street retailers: Sundance, Johnny Was, Splendid and 7 for All Mankind.
- Ample parking on Main Street and in numerous adjacent parking lots. Benefit from Main Street's high level walk score of 71/100.
- Convenient access to/from New York City via 1-95, the Merritt Parkway and Metro North.