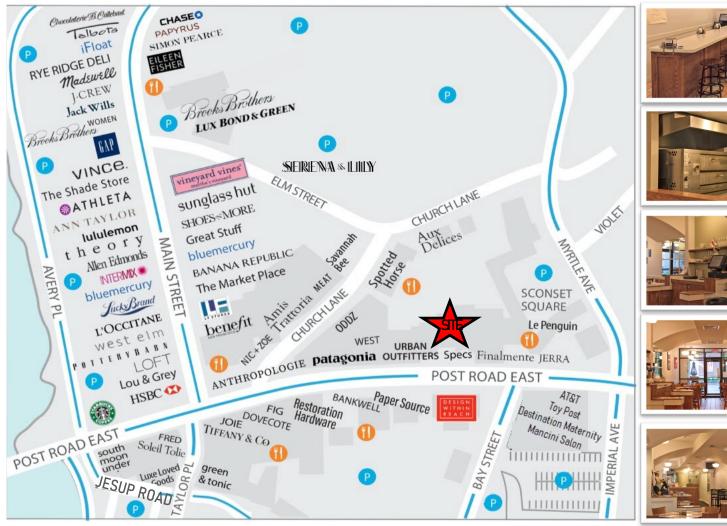

#### Downtown Westport

- Ground level restaurant space includes charming outdoor patio.
- Excellent branding, visibility and signage on Route 1, centrally located in downtown Westport.
- High daily traffic counts and strong foot traffic area, adjacent to Urban Outfitters and Patagonia and across from AT&T, Design Within Reach, Paper Source, and Tiffany's.
- Close proximity to Main Street Westport shops, restaurants, library and amenities.