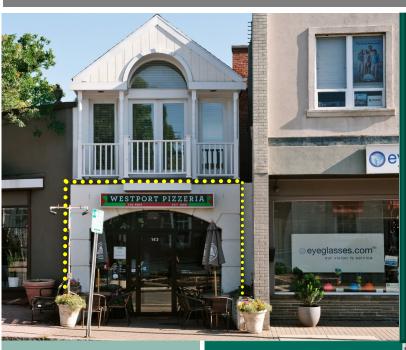

#### WESTPORT, CT

## 143 Post Road East

### Retail— Restaurant 1,360 SF

#### Downtown Westport

- Ground level restaurant space includes charming outdoor patio.
- Excellent branding, visibility and signage on Route 1, centrally located in downtown Westport.
- High daily traffic counts and strong foot traffic area, adjacent to Urban Outfitters and Patagonia and across from AT&T, Design Within Reach, Paper Source, and Tiffany's.
- Close proximity to Main Street Westport shops, restaurants, library and amenities.