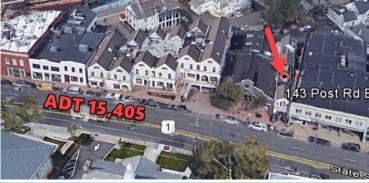

#### Downtown Westport

- Ground level restaurant space includes charming outdoor patio.
- Excellent branding, visibility and signage on Route 1, centrally located in downtown Westport.
- High daily traffic counts and strong foot traffic area, adjacent to Urban Outfitters and Patagonia and across from AT&T, Design Within Reach, Paper Source, and Tiffany's.
- Close proximity to Main Street Westport shops, restaurants, library and amenities.