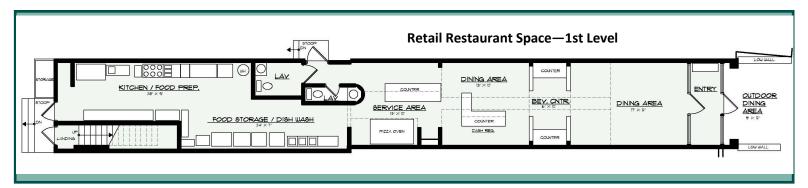

ic counts and strong foot traffic area, adjacent to Urban Outfitters and Patagonia and across from AT&T, Design Within Reach, Paper Source, and Tiffany's.
- Close proximity to Main Street Westport shops, restaurants, library and amenities.



| Demographics                     | 1 Mile    | 3 Mile    | 5 Mile    |
|----------------------------------|-----------|-----------|-----------|
| Population                       | 5,743     | 44,599    | 126,366   |
| Adjusted Daytime<br>Demographics | 13,488    | 44,017    | 120,338   |
| Total Retail                     | \$170.78M | \$1.16B   | \$2.62B   |
| Average HHI                      | \$288,440 | \$247,724 | \$185,275 |

Exclusive Agent:
Penny Wickey 203.222.4194
pwickey@saugatuckcommercial.com



### WESTPORT, CT

# 143 Post Road East















**Exclusive Agent:** Penny Wickey 203.222.4194 pwickey@saugatuckcommercial.com