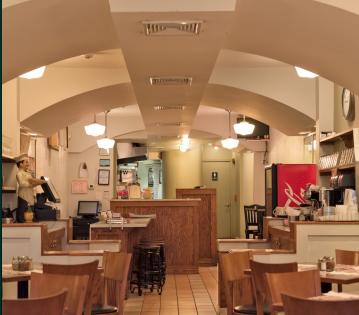

### Retail— Restaurant 1,360 SF

#### Downtown Westport

- Ground level restaurant space includes charming outdoor patio.
- Excellent branding, visibility and signage on Route 1, centrally located in downtown Westport.
- High daily traffic counts and strong foot traffic area, adjacent to Urban Outfitters and Patagonia and across from AT&T, Design Within Reach, Paper Source, and Tiffany's.
- Close proximity to Main Street Westport shops, restaurants, library and amenities.