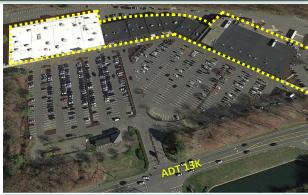

### Join New Retailers Palm & Able and Connecticare 858-902 BRIDGEPORT AVENUE

STOP & SHOP

ANCHORED CENTER

GLA 186,615 SF

AVAILABLE 1,520 SF 3,200 SF 3,700 SF

- Grocer-anchored shopping center with signalized access, plenty of convenient parking.
- Just off Exit 11/Route 8, primary retail and commercial commuter corridor.
- Over 4.4 million SF office space with an additional 58,600 square feet under construction.
- Join center's retailers: Super Stop & Shop, Bed Bath & Beyond, roz & ALI, Hawley Lane Shoes, Hallmark, The Edge Fitness Club and new retailers, Connecticare Center and Palm & Able.
- Strong daytime demographics.