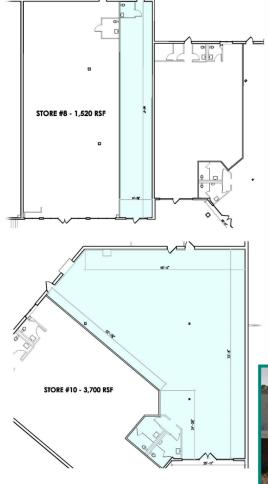

### Join New Retailers Palm & Able and Connecticare 858-902 BRIDGEPORT AVENUE

STOP & SHOP

ANCHORED CENTER

GLA 186,615 SF

AVAILABLE 1,520 SF 3,200 SF 3,700 SF

- Grocer-anchored shopping center with signalized access, plenty of convenient parking.
- Just off Exit 11/Route 8, primary retail and commercial commuter corridor.
- Over 4.4 million SF office space with an additional 58,600 square feet under construction.
- Join center's retailers: Super Stop & Shop, Bed Bath & Beyond, roz & ALI, Hawley Lane Shoes, Hallmark, The Edge Fitness Club and new retailers, Connecticare Center and Palm & Able.
- Strong daytime demographics.