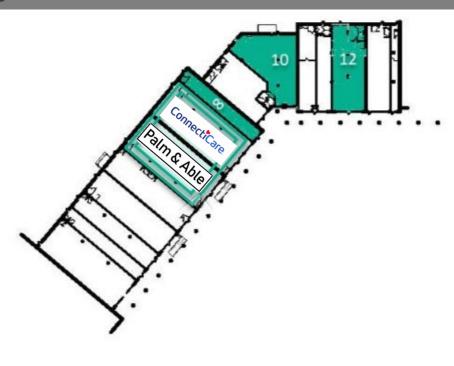

### Join New Retailers Palm & Able and Connecticare 858-902 BRIDGEPORT AVENUE

STOP & SHOP

ANCHORED CENTER

GLA 186,615 SF

AVAILABLE 1,520 SF 3,200 SF 3,700 SF

- Grocer-anchored shopping center with signalized access, plenty of convenient parking.
- Just off Exit 11/Route 8, primary retail and commercial commuter corridor.
- Over 4.4 million SF office space with an additional 58,600 square feet under construction.
- Join center's retailers: Super Stop & Shop, Bed Bath & Beyond, roz & ALI, Hawley Lane Shoes, Hallmark, The Edge Fitness Club and new retailers, Connecticare Center and Palm & Able.
- Strong daytime demographics.

### Join New Retailers Palm & Able and Connecticare 858-902 BRIDGEPORT AVENUE

Exclusive Leasing Agents:
Dan Neaton 203.222.4188
dneaton@saugatuckcommercial.com

The foregoing information was furnished to us by sources which we deem reliable, but no warranty or representative is made as to the accuracy thereof. Subject to correction of errors, omissions, change of price, prior sale or withdrawal from market without notice.

#### Join New Retailers Palm & Able and Connecticare 858-902 BRIDGEPORT AVENUE

**EXCLUSIVE LEASING AGENTS:** 

Dan Neaton 203.222.4188 dneaton@saugatuckcommercial.com