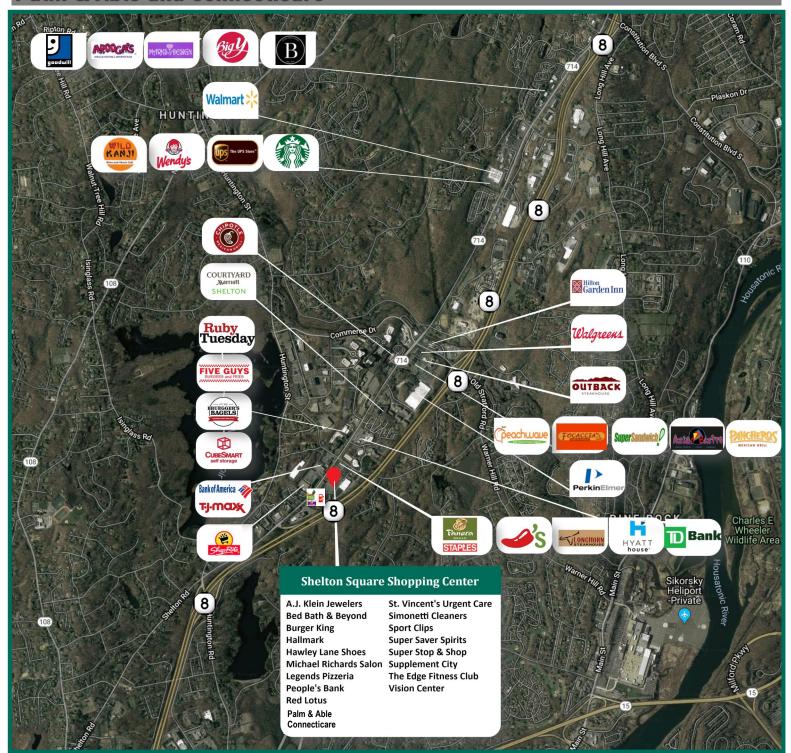

### Join New Retailers Palm & Able and Connecticare 858-902 BRIDGEPORT AVENUE

STOP & SHOP

ANCHORED CENTER

GLA 186,615 SF

AVAILABLE 1,520 SF 3,200 SF 3,700 SF

- Grocer-anchored shopping center with signalized access, plenty of convenient parking.
- Just off Exit 11/Route 8, primary retail and commercial commuter corridor.
- Over 4.4 million SF office space with an additional 58,600 square feet under construction.
- Join center's retailers: Super Stop & Shop, Bed Bath & Beyond, roz & ALI, Hawley Lane Shoes, Hallmark, The Edge Fitness Club and new retailers, Connecticare Center and Palm & Able.
- Strong daytime demographics.