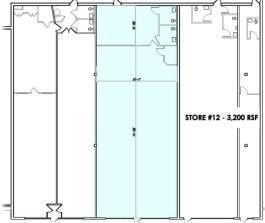

### Join New Retailers Palm & Able and Connecticare 858-902 BRIDGEPORT AVENUE

STOP & SHOP

ANCHORED CENTER

GLA 186,615 SF

AVAILABLE 1,520 SF 3,200 SF 3,700 SF

- Grocer-anchored shopping center with signalized access, plenty of convenient parking.
- Just off Exit 11/Route 8, primary retail and commercial commuter corridor.
- Over 4.4 million SF office space with an additional 58,600 square feet under construction.
- Join center's retailers: Super Stop & Shop, Bed Bath & Beyond, roz & ALI, Hawley Lane Shoes, Hallmark, The Edge Fitness Club and new retailers, Connecticare Center and Palm & Able.
- Strong daytime demographics.