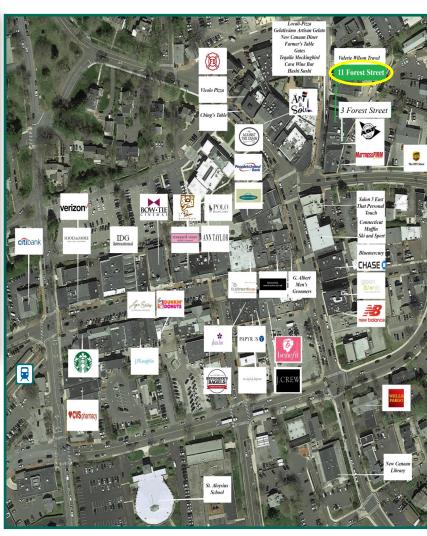

## 11 Forest Street

**3 OFFICE SUITES** 

Best Location in Town

2,400 RSF

1,500 RSF
1,500 RSF
2ND FLOOR - CAN COMBINE

- Spectacular office suites in downtown New Canaan with exposed brick walls, large windows and flexible floor plans.
- New elevator provides easy access to all levels.
- Central location on charming restaurant row; walking distance to restaurants, shops and New Canaan train station.
- Join area tenants Bluemercury, Vineyard Vines, J. Crew and J.McLaughlin
- On-site parking for tenants and visitors.