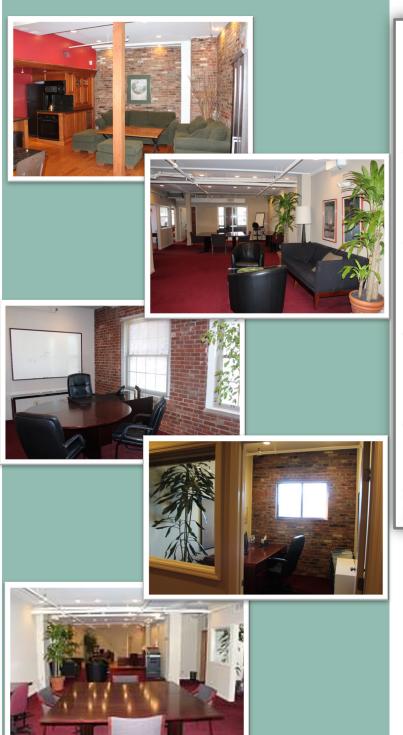

## 11 Forest Street

**3 OFFICE SUITES** 

Best Location in Town

2,400 RSF

1,500 RSF
1,500 RSF
2ND FLOOR - CAN COMBINE

- Spectacular office suites in downtown New Canaan with exposed brick walls, large windows and flexible floor plans.
- New elevator provides easy access to all levels.
- Central location on charming restaurant row; walking distance to restaurants, shops and New Canaan train station.
- Join area tenants Bluemercury, Vineyard Vines, J. Crew and J.McLaughlin
- On-site parking for tenants and visitors.