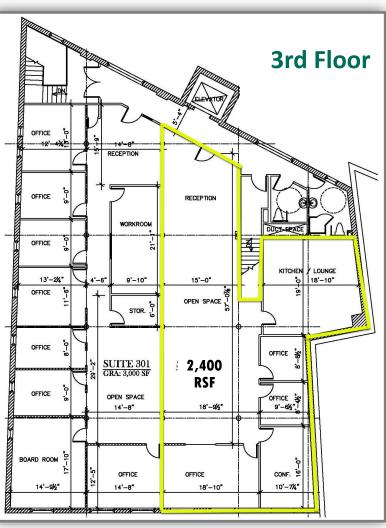

## 11 Forest Street

**3 OFFICE SUITES** 

Best Location in Town

2,400 RSF

1,500 RSF
1,500 RSF
2ND FLOOR - CAN COMBINE

- Spectacular office suites in downtown New Canaan with exposed brick walls, large windows and flexible floor plans.
- New elevator provides easy access to all levels.
- Central location on charming restaurant row; walking distance to restaurants, shops and New Canaan train station.
- Join area tenants Bluemercury, Vineyard Vines, J. Crew and J.McLaughlin
- On-site parking for tenants and visitors.