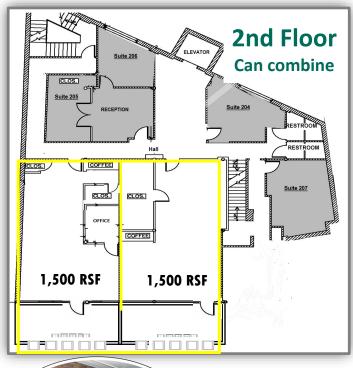

## 11 Forest Street

**3 OFFICE SUITES** 

Best Location in Town

2,400 RSF

1,500 RSF
1,500 RSF
2ND FLOOR - CAN COMBINE

- Spectacular office suites in downtown New Canaan with exposed brick walls, large windows and flexible floor plans.
- New elevator provides easy access to all levels.
- Central location on charming restaurant row; walking distance to restaurants, shops and New Canaan train station.
- Join area tenants Bluemercury, Vineyard Vines, J. Crew and J.McLaughlin
- On-site parking for tenants and visitors.