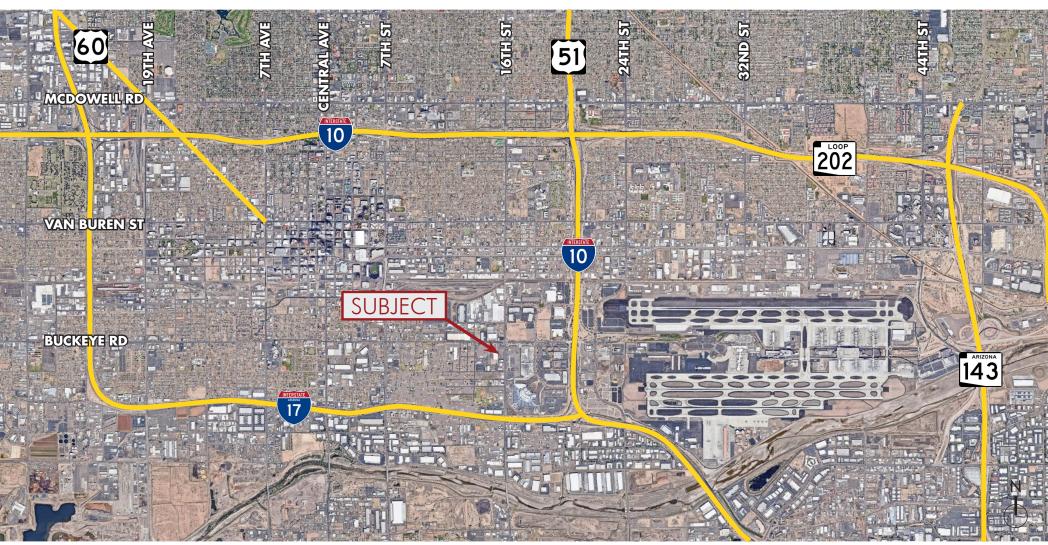

#### 15,985 SF FREESTANDING FLEX BUILDING FOR LEASE

1436 S. 16th Street, Phoenix, AZ

#### FOR LEASE

Zoned A-2, City of Phoenix

15,985 SF Freestanding Flex Building on  $\pm 1.5$  Acres Can Demise to 13,070 SF

Additional  $\pm 1.8$  Acres Available

58 Parking Spaces

Currently Over 70% Office Buildout

Fenced Yard Possibilities

Adjacent Freestanding 8,780 SF Warehouse/ Showroom Available

Frontage on 16th St

Within 1 Mile of Sky Harbor Airport

8767 E. Via de Ventura Suite 290 Scottsdale, AZ 85258

RGcre.com

Fenced Yard Possibilities

Adjacent Freestanding 8,780 SF Warehouse/ Showroom Available

Frontage on 16th St

Within 1 Mile of Sky Harbor Airport

The information contained herein has been secured from sources we believe to be reliable, but we make no representations or warranties, expressed or implied, as to the accuracy of the information. References to square footage or age are approximate. Interested parties must verify this information and bear all risk for inaccuracies.

# 15,985 SF FREESTANDING FLEX BUILDING FOR LEASE 1436 S. 16th Street,

Phoenix, AZ

8767 E. Via de Ventura Suite 290 Scottsdale, AZ 85258 RGcre.com