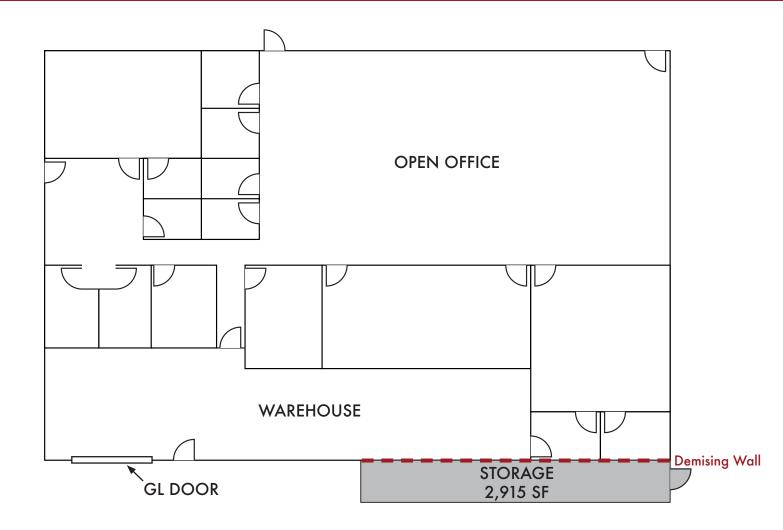

#### FOR LEASE

Zoned A-2, City of Phoenix

15,985 SF Freestanding Flex Building on  $\pm 1.5$  Acres Can Demise to 13,070 SF

Additional  $\pm 1.8$  Acres Available

58 Parking Spaces

Currently Over 70% Office Buildout