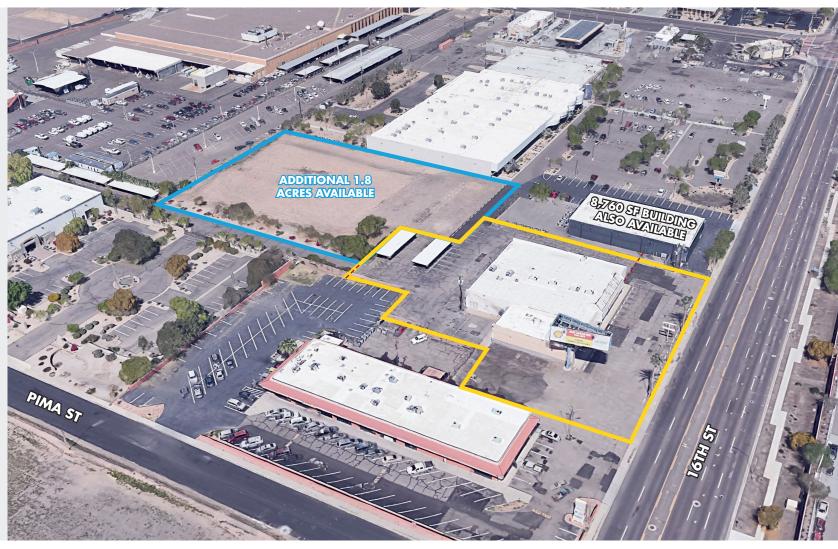

#### FOR LEASE

Zoned A-2, City of Phoenix

15,985 SF Freestanding Flex Building on  $\pm 1.5$  Acres Can Demise to 13,070 SF

Additional  $\pm 1.8$  Acres Available

58 Parking Spaces

Currently Over 70% Office Buildout

Fenced Yard Possibilities

Adjacent Freestanding 8,780 SF Warehouse/ Showroom Available

Frontage on 16th St

Within 1 Mile of Sky Harbor Airport

8767 E. Via de Ventura Suite 290 Scottsdale, AZ 85258

RGcre.com

Fenced Yard Possibilities

Adjacent Freestanding 8,780 SF Warehouse/ Showroom Available

Frontage on 16th St

Within 1 Mile of Sky Harbor Airport

The information contained herein has been secured from sources we believe to be reliable, but we make no representations or warranties, expressed or implied, as to the accuracy of the information. References to square footage or age are approximate. Interested parties must verify this information and bear all risk for inaccuracies.