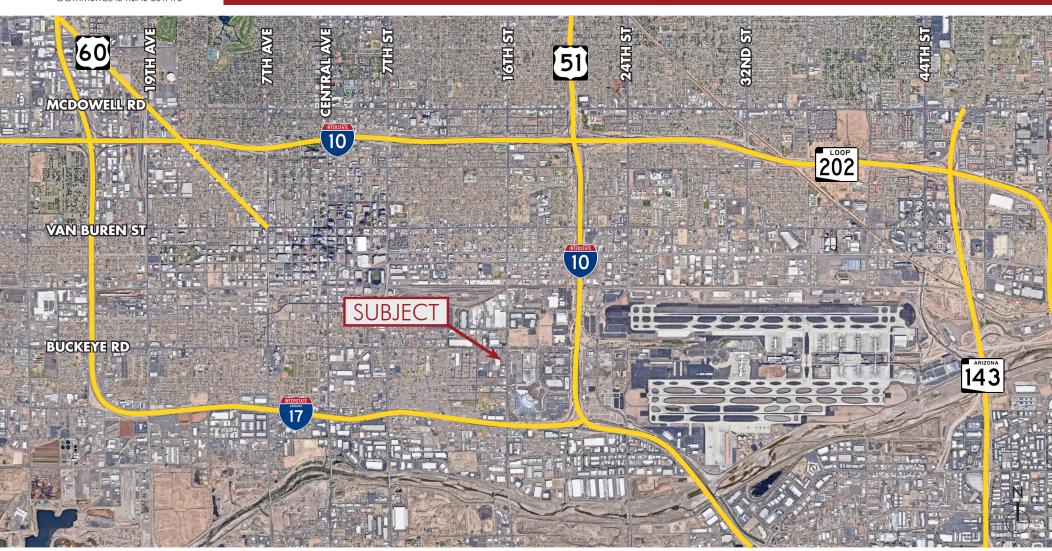

Potential for Retail or Industrial Use

Frontage on 16th St

Within 1 Mile of Sky Harbor Airport

8767 E. Via de Ventura Suite 290 Scottsdale, AZ 85258

RGcre.com

480.214.9405

Patrick@RGcre.com

Potential for Retail or Industrial Use

Frontage on 16th St

Within 1 Mile of Sky Harbor Airport

The information contained herein has been secured from sources we believe to be reliable, but we make no representations or warranties, expressed or implied, as to the accuracy of the information. References to square footage or age are approximate. Interested parties must verify this information and bear all risk for inaccuracies.

**ADDITIONAL 1.8** ACRES AVAILABLE 16TH ST

8767 E. Via de Ventura Suite 290 Scottsdale, AZ 85258

RGcre.com