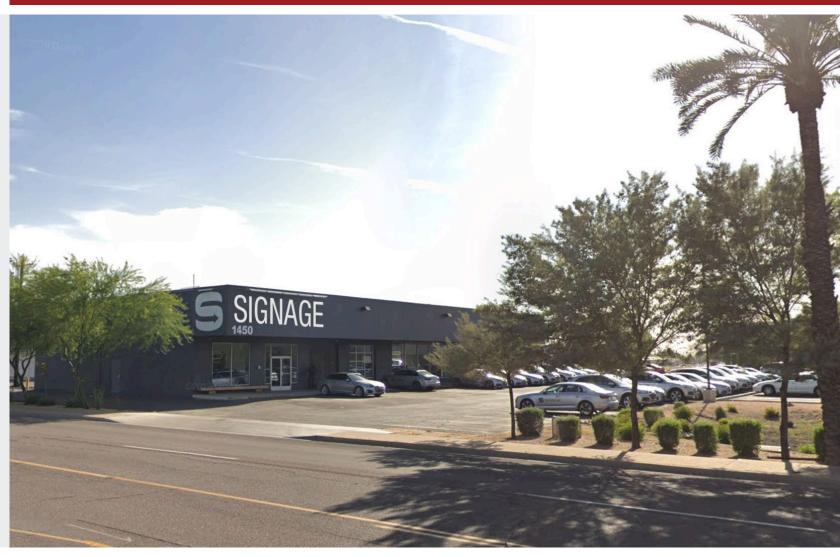

# 7,870 SF SHOWROOM/WAREHOUSE BUILDING ON UP TO 2.8 ACRES 1450 S. 16th Street,

Phoenix, AZ

#### FOR LEASE

7,870 SF Warehouse/ Showroom Building on ±1 Acre

Can Expand to  $\pm 2.8$  Acres

Zoned A-2, City of Phoenix

Minimal Office Buildout

Partially Paved and Fully Fenced Yard

1 Grade Level Door

High Image Building

Potential for Retail or Industrial Use

Frontage on 16th St

Within 1 Mile of Sky Harbor Airport

8767 E. Via de Ventura Suite 290 Scottsdale, AZ 85258

RGcre.com

480.214.9405

Patrick@RGcre.com

### 7,870 SF SHOWROOM/WAREHOUSE BUILDING ON UP TO 2.8 ACRES

1450 S. 16th Street, Phoenix, AZ

Potential for Retail or Industrial Use

Frontage on 16th St

Within 1 Mile of Sky Harbor Airport

The information contained herein has been secured from sources we believe to be reliable, but we make no representations or warranties, expressed or implied, as to the accuracy of the information. References to square footage or age are approximate. Interested parties must verify this information and bear all risk for inaccuracies.

**ADDITIONAL 1.8** ACRES AVAILABLE 16TH ST

8767 E. Via de Ventura Suite 290 Scottsdale, AZ 85258

RGcre.com