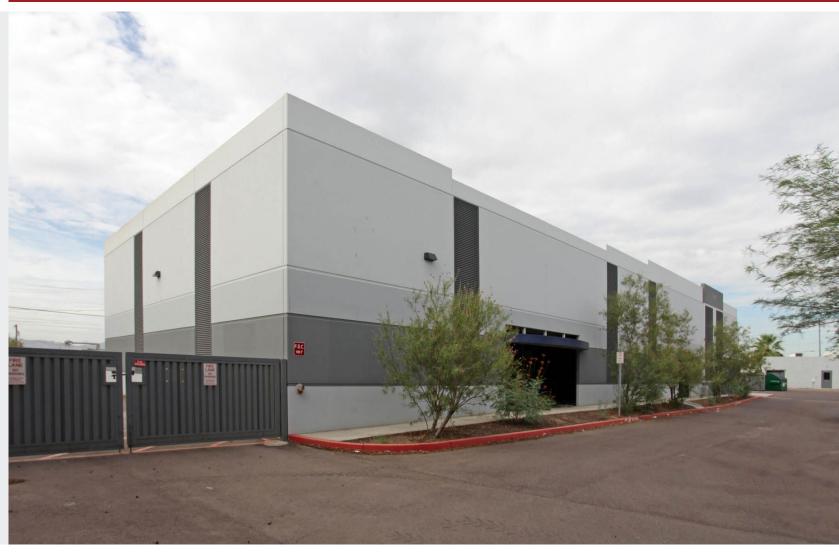

# ±10,400 SF FREESTANDING INDUSTRIAL BUILDING ON ±1.5 ACRES FOR LEASE

1817 W. Lincoln St., Phoenix, AZ

### FOR LEASE

\$10,000/Month, NNN

Large Fenced Yard with Access from Lincoln and Grant

Zoned A-1 (Light Industrial), City of Phoenix

1,200 Amps 120/208V Power

(4) 10'x14' Grade Level Doors

16-18' Clear Height

Multiple Canopy Structures Not Included in Square Footage

 $\pm 2,697$  SF of Class "A" Showroom/Office

Fully Sprinklered

Concrete Tilt Up Construction

8767 E. Via de Ventura Suite 290 Scottsdale, AZ 85258