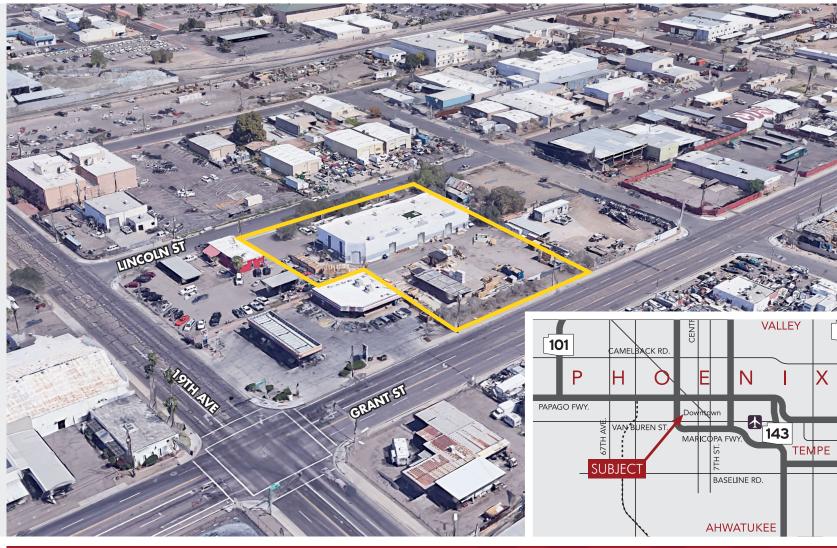

# ±10,400 SF FREESTANDING INDUSTRIAL BUILDING ON ±1.5 ACRES FOR LEASE

1817 W. Lincoln St., Phoenix, AZ

### FOR LEASE

\$10,000/Month, NNN

Large Fenced Yard with Access from Lincoln and Grant

Zoned A-1 (Light Industrial), City of Phoenix

1,200 Amps 120/208V Power

(4) 10'x14' Grade Level Doors

16-18' Clear Height