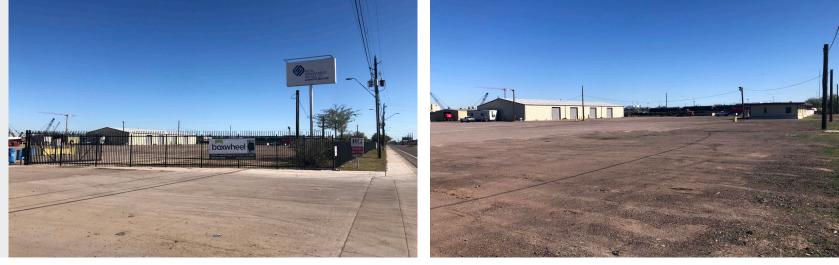

# **±29,500 SF OF BUILDINGS ON ±11-23 ACRES, ZONED A-2** Near 35th Ave. & Lower Buckeye Rd.

3720 W. Lower Buckeye Rd., Phoenix, AZ 85009

### FOR LEASE

- $\pm 2,500$  SF Office Building
- ±16,000 SF Shop
- $\pm 10,000$  SF Miscellaneous Storage Building
- $\pm 11$  Acres Yard Expandable up to  $\pm 23$  Acres
- 11'-12' Clear Height in Storage Building
- 17' Clear Height in Shop Building
- 15,000 Gallon Above Ground Fuel Tank
- 14'x16' Grade Level Doors
- Zoned A-1/A-2
- Frontage/Signage Along Lower Buckeye Rd
- Within 3 Miles of I-10/I-17
- Rail Capable, Adjacent to Union Pacific Railroad
- 8767 F. Via de Ventura Suite 290 Scottsdale, AZ 85258

### FOR LEASE

 $\pm 2,500$  SF Office Building

 $\pm 16,\!000$  SF Shop

±10,000 SF Miscellaneous Storage Building

 $\pm\,1\,1$  Acres Yard Expandable up to  $\pm\,23$  Acres

11'-12' Clear Height in Storage Building

17' Clear Height in Shop Building

15,000 Gallon Above Ground Fuel Tank

14'x16' Grade Level Doors

Zoned A-1/A-2

Frontage/Signage Along Lower Buckeye Rd

Within 3 Miles of I-10/I-17

Rail Capable, Adjacent to Union Pacific Railroad