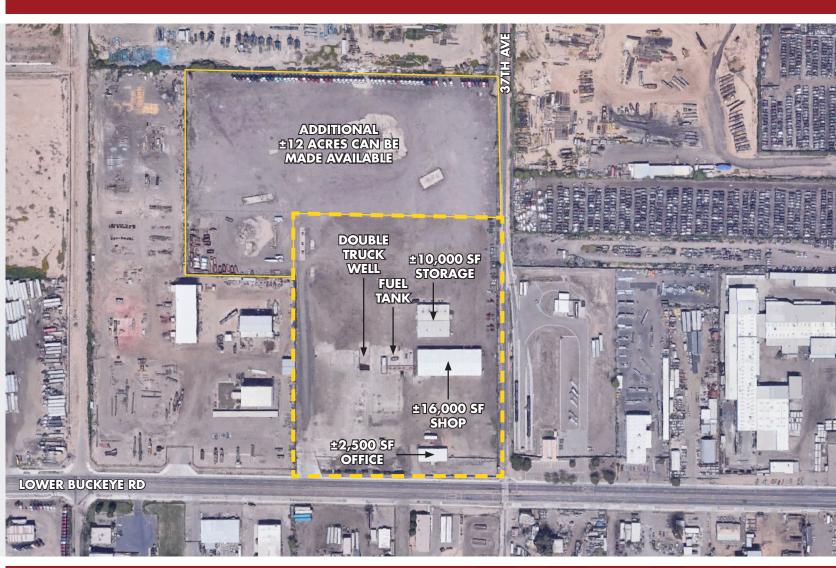

### FOR LEASE

- $\pm 2,500$  SF Office Building
- ±16,000 SF Shop
- $\pm 10,000$  SF Miscellaneous Storage Building
- $\pm 11$  Acres Yard Expandable up to  $\pm 23$  Acres
- 11'-12' Clear Height in Storage Building
- 17' Clear Height in Shop Building
- 15,000 Gallon Above Ground Fuel Tank
- 14'x16' Grade Level Doors
- Zoned A-1/A-2
- Frontage/Signage Along Lower Buckeye Rd
- Within 3 Miles of I-10/I-17
- Rail Capable, Adjacent to Union Pacific Railroad
- 8767 F. Via de Ventura Suite 290 Scottsdale, AZ 85258

### FOR LEASE

 $\pm 2,500$  SF Office Building

 $\pm 16,\!000$  SF Shop

±10,000 SF Miscellaneous Storage Building

 $\pm\,1\,1$  Acres Yard Expandable up to  $\pm\,23$  Acres

11'-12' Clear Height in Storage Building

17' Clear Height in Shop Building

15,000 Gallon Above Ground Fuel Tank

14'x16' Grade Level Doors

Zoned A-1/A-2

Frontage/Signage Along Lower Buckeye Rd

Within 3 Miles of I-10/I-17

Rail Capable, Adjacent to Union Pacific Railroad

#### FOR I FASE

- $\pm 2,500$  SF Office Building
- ±16,000 SF Shop
- $\pm 10,000$  SF Miscellaneous Storage Building
- $\pm$ 11 Acres Yard Expandable up to  $\pm 23$  Acres
- 11'-12' Clear Height in Storage Building
- 17' Clear Height in Shop Building

Zoned A-1/A-2

- Frontage/Signage Along Lower Buckeye Rd
- Within 3 Miles of I-10/I-17

#### Rail Capable, Adjacent to Union Pacific Railroad

The information contained herein has been obtained from sources we believe to be reliable, however, Rein & Grossoehme and its agents have not conducted any investigation regarding these matters and make no warranty or representation expressed or implied regarding the accuracy or completeness of the information. Interested parties need to verify any information that is critical to their decision process and bear all risk for inaccuracies. References to square footage or age are approximate.