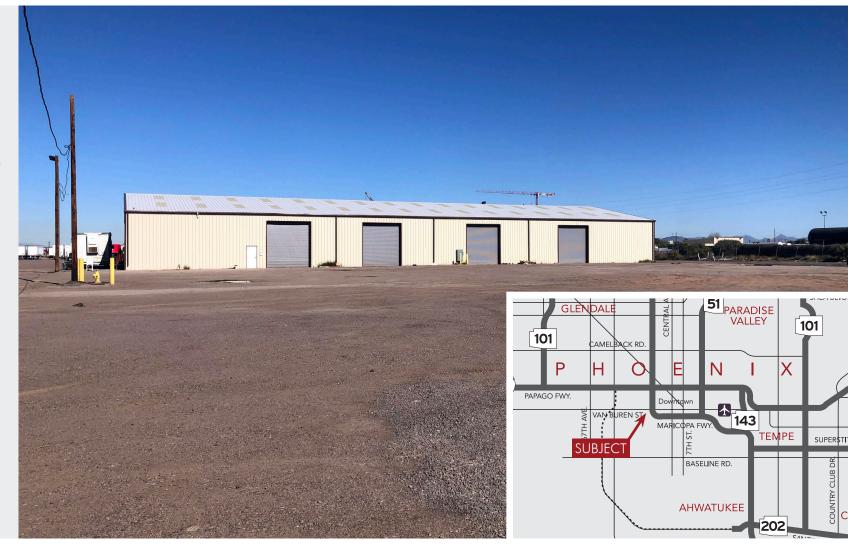

# **±29,500 SF OF BUILDINGS ON ±11-23 ACRES, ZONED A-2** Near 35th Ave. & Lower Buckeye Rd.

3720 W. Lower Buckeye Rd., Phoenix, AZ 85009

#### **±29,500 SF OF BUILDINGS ON ±11-23 ACRES, ZONED A-2** Near 35th Ave. & Lower Buckeye Rd.

3720 W. Lower Buckeye Rd., Phoenix, AZ 85009