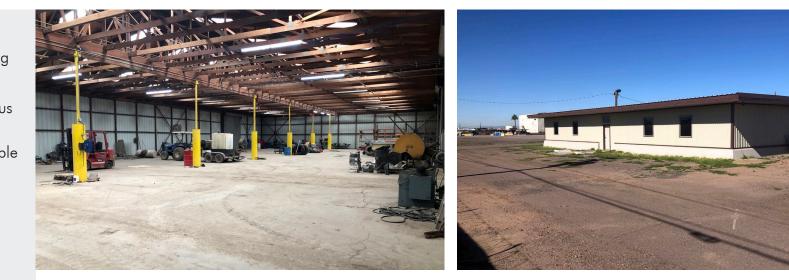

# **±29,500 SF OF BUILDINGS ON ±11-23 ACRES, ZONED A-2** Near 35th Ave. & Lower Buckeye Rd.

3720 W. Lower Buckeye Rd., Phoenix, AZ 85009

### FOR LEASE

- $\pm 2,500$  SF Office Building
- ±16,000 SF Shop
- $\pm 10,000$  SF Miscellaneous Storage Building
- $\pm 11$  Acres Yard Expandable up to  $\pm 23$  Acres
- 11'-12' Clear Height in Storage Building
- 17' Clear Height in Shop Building
- 15,000 Gallon Above Ground Fuel Tank
- 14'x16' Grade Level Doors
- Zoned A-1/A-2
- Frontage/Signage Along Lower Buckeye Rd
- Within 3 Miles of I-10/I-17
- Rail Capable, Adjacent to Union Pacific Railroad
- 8767 F. Via de Ventura Suite 290 Scottsdale, AZ 85258

### FOR LEASE

 $\pm 2,500$  SF Office Building

 $\pm 16,\!000$  SF Shop

±10,000 SF Miscellaneous Storage Building

 $\pm\,1\,1$  Acres Yard Expandable up to  $\pm\,23$  Acres

11'-12' Clear Height in Storage Building

17' Clear Height in Shop Building

15,000 Gallon Above Ground Fuel Tank

14'x16' Grade Level Doors

Zoned A-1/A-2

Frontage/Signage Along Lower Buckeye Rd

Within 3 Miles of I-10/I-17

Rail Capable, Adjacent to Union Pacific Railroad