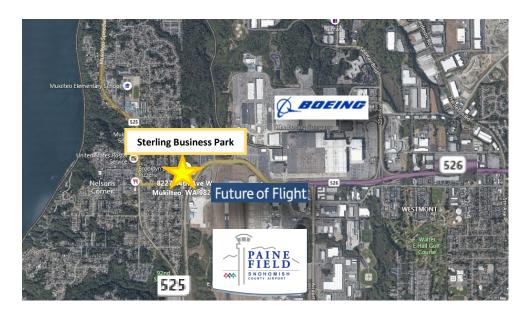

- Easy access to Mukilteo-Clinton Ferry
- Adjacent to Boeing and Paine Field

Highly visible from SR-526

Food services on-site

### Sterling Business Park

8217-8229 44th Ave West, Mukilteo 98275

## Sterling Business Park

### 8217-8229 44th Ave West, Mukilteo 98275