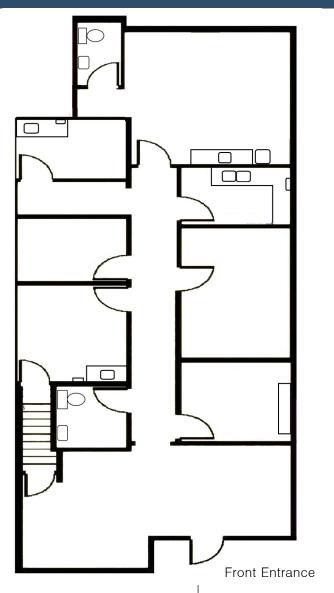

## Sterling Business Park

8217-8229 44th Ave West, Mukilteo 98275

| AVAILABLE SPACE |              |                                                  |  |  |
|-----------------|--------------|--------------------------------------------------|--|--|
| Building        | g – 8227     |                                                  |  |  |
| Suite           | Available SF | Rates                                            |  |  |
| Е               | 1,507 SF (O) | \$1.25 SF Office / \$0.85 SF Whse / \$.38 SF NNN |  |  |

## Sterling Business Park

8217-8229 44th Ave West, Mukilteo 98275

| AVAILABLE SPACE |              |                                                  |  |  |
|-----------------|--------------|--------------------------------------------------|--|--|
| Building – 8229 |              |                                                  |  |  |
| Suite           | Available SF | Rates                                            |  |  |
| J               | 2,107 SF (O) | \$1.25 SF Office / \$0.85 SF Whse / \$.38 SF NNN |  |  |