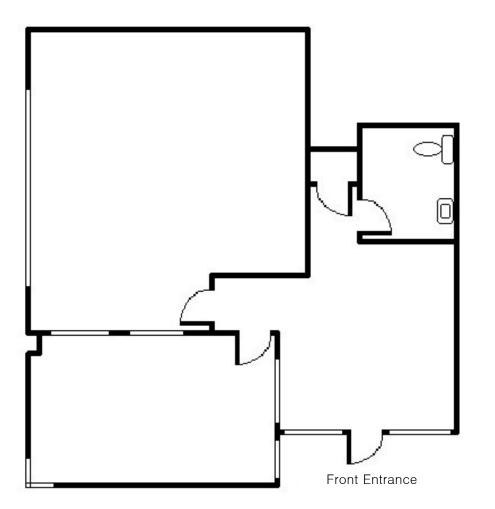

### AVAILABLE SPACE Building - 8227 Suite Available SF Rates K 785 SF (O) \$1.25 SF Office / \$0.85 SF Whse / \$.38 SF NNN

### Sterling Business Park

8217-8229 44th Ave West, Mukilteo 98275

| AVAILABLE SPACE |              |                                                  |  |  |
|-----------------|--------------|--------------------------------------------------|--|--|
| Buildin         | g – 8227     |                                                  |  |  |
| Suite           | Available SF | Rates                                            |  |  |
| D               | 2,105 SF (O) | \$1.25 SF Office / \$0.85 SF Whse / \$.38 SF NNN |  |  |

## Sterling Business Park

8217-8229 44th Ave West, Mukilteo 98275

| AVAILABLE SPACE |              |                                                  |  |  |
|-----------------|--------------|--------------------------------------------------|--|--|
| Building        | g – 8227     |                                                  |  |  |
| Suite           | Available SF | Rates                                            |  |  |
| Е               | 1,507 SF (O) | \$1.25 SF Office / \$0.85 SF Whse / \$.38 SF NNN |  |  |

## Sterling Business Park

8217-8229 44th Ave West, Mukilteo 98275

| AVAILABLE SPACE |              |                                                  |  |  |
|-----------------|--------------|--------------------------------------------------|--|--|
| Building – 8229 |              |                                                  |  |  |
| Suite           | Available SF | Rates                                            |  |  |
| J               | 2,107 SF (O) | \$1.25 SF Office / \$0.85 SF Whse / \$.38 SF NNN |  |  |