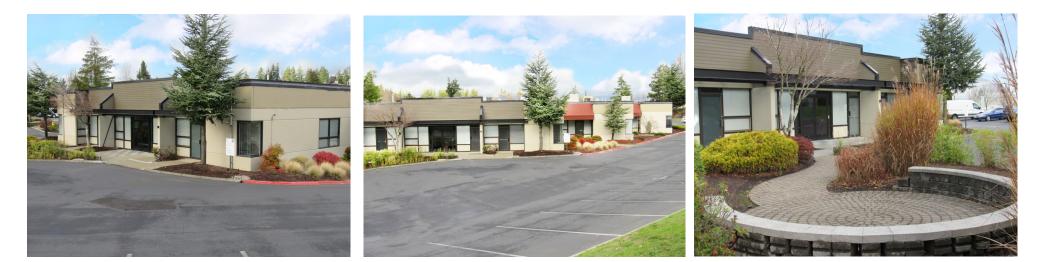

### Sterling Business Park

### 8217-8229 44th Ave West, Mukilteo 98275

#### FEARTURES

Flex Space Office and Warehouse Business Park

Locally owned & operated

**Responsive ownership** 

On-Site property maintenance

Generous TI's available

Flexible terms

Efficient floorplans

- Easy access to Mukilteo-Clinton Ferry
- Adjacent to Boeing and Paine Field

Highly visible from SR-526

Food services on-site