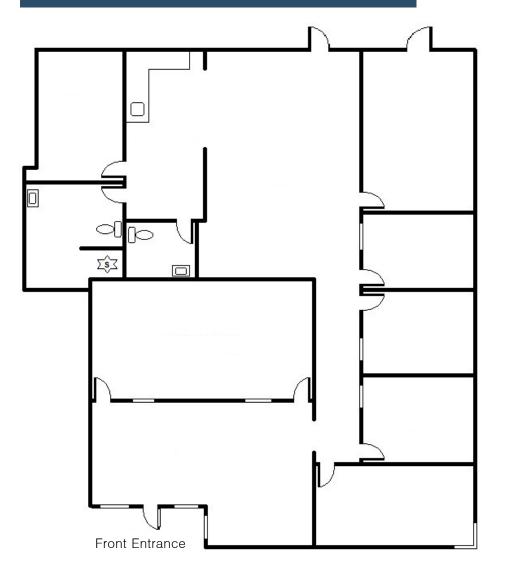

### AVAILABLE SPACE Building - 8227 Suite Available SF Rates K 785 SF (O) \$1.25 SF Office / \$0.85 SF Whse / \$.38 SF NNN

### Sterling Business Park

8217-8229 44th Ave West, Mukilteo 98275

| AVAILABLE SPACE |              |                                                  |  |  |
|-----------------|--------------|--------------------------------------------------|--|--|
| Buildin         | g – 8227     |                                                  |  |  |
| Suite           | Available SF | Rates                                            |  |  |
| D               | 2,105 SF (O) | \$1.25 SF Office / \$0.85 SF Whse / \$.38 SF NNN |  |  |