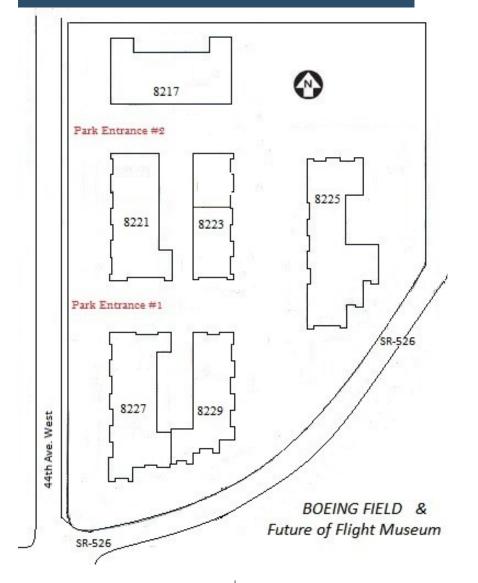

### 8217-8229 44th Ave West, Mukilteo 98275

### Sterling Business Park

8217-8229 44th Ave West, Mukilteo 98275

## Sterling Business Park