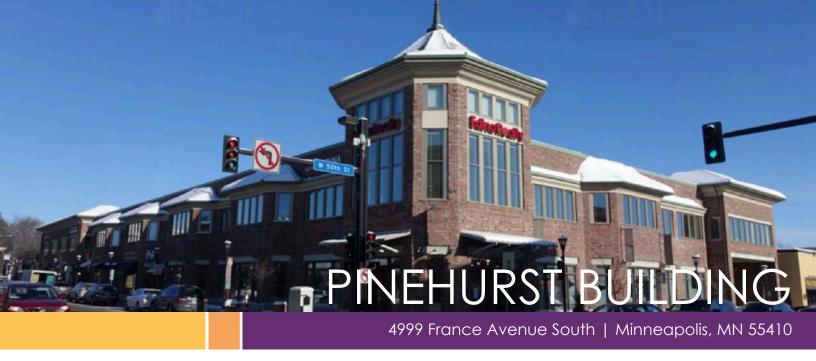

# 800 SF - 4,085 SF of Office Space For Lease On The Corner Of 50th & France Avenue!

4999 France Avenue South is a Class A two-story building located in the heart of 50th & France. Join the mix of more than 175 national and local boutiques, specialty shops and restaurants, many that are exclusive to the area

#### Highlights and Features:

Year built: 2001

- High income, lifestyle trade area
- Abundant pedestrian traffic year-round
- Parking: 82 covered spaces and 50 surface spaces
- Reserved parking: \$155 per month
- Heavy foot traffic
- Busy corner of West 50th Street and France Avenue
- Co-tenants: Anthropologie, Smiles at France, North American Banking Company, Edina Realty, and Van Guilder's Goldsmith
- Area tenants: Coalition Restaurant, Evereve, Pacifier, Cos Bar, Paper Source, Athleta, Lush, Crisp & Green, Barrio, Title Nine, D'Amico & Sons, RF Moller Jeweler, Athleta, Red Cow, Agra Culture Kitchen, Starbucks, Salut Bar Americain, Edina Grill, Arezzo Ristorante, oh baby and Ispiri!