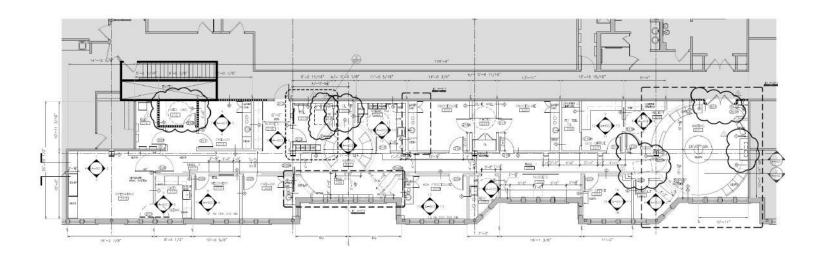

unts:**

- Average Household Population: 1 mile 18,431, 3 miles -140,672 and 5 miles - 394,658
- Average Household Income: 1 mile \$202,965, 3 miles -\$138,302 and 5 miles - \$109,192
- Traffic Counts: 11,300 vpd on France Avenue and 11,400 vpd on W 50th St

USA CHRISTIANSON 952.393.1212

lisa@christiansonandco.com

MARILYN FRITZE

612.804.4364

marilyn@christiansonandco.com

This information is accurate as of the date of printing and is subject to change without notice. All information is deemed accurate, but cannot be guaranteed.

# **Suite 210 Interior Photos**





**Suite 216 Interior Photos** 





This information is accurate as of the date of printing and is subject to change without notice. All information is deemed accurate, but cannot be guaranteed.

### Space Plan - Suite 210



## Space Plan - Suite 216



This information is accurate as of the date of printing and is subject to change without notice. All information is deemed accurate, but cannot be guaranteed.

## Space Plan - Suite 245



**Aerial** 



This information is accurate as of the date of printing and is subject to change without notice. All information is deemed accurate, but cannot be guaranteed.