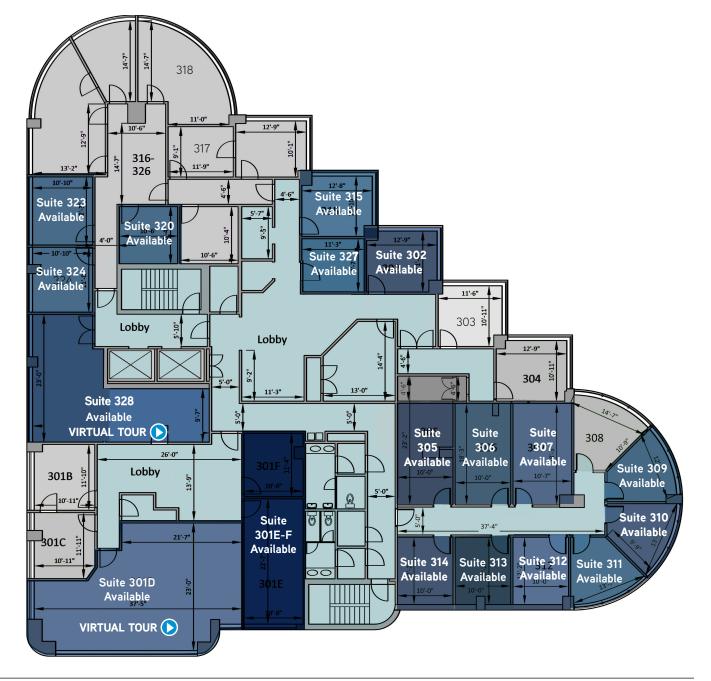

## **BUILDING PHOTO**

Availability

**Executive Suites:** Suite 301-D (1.121 SF) Suite 301-E-F Suite 302 Suite 305 Suite 306 Suite 307 Suite 309 Suite 310 Suite 311 Suite 312 Suite 313 Suite 314 Suite 315 Suite 320 Suite 323 Suite 324 Suite 327 Suite 328