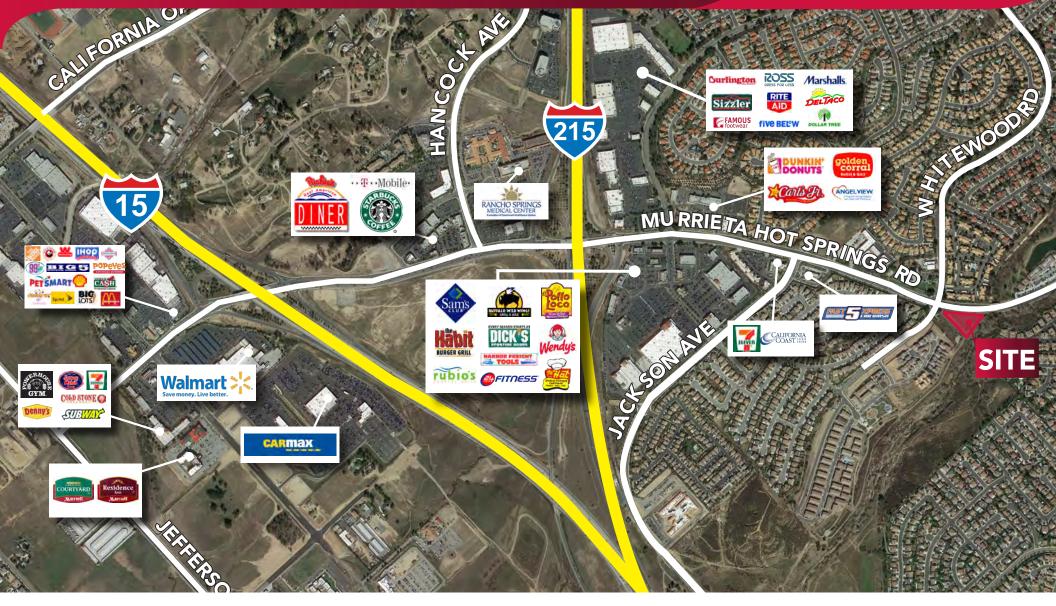

### RETAIL PAD AVAILABLE FOR GROUND LEASE OR BUILD TO SUIT SEC OF MURRIETA HOT SPRINGS RD & WHITEWOOD RD I MURRIETA, CA

## **HIGHLIGHTS:**

- ±1,000-7,000/sf of Retail Space Available.
- Drive Thru Opportunity
- Along Busy Murrieta Hot Springs Road Retail Corridor
- Adjacent to Burlington, Ross, Sams Club and Harbor Freight
- Located east of the I-15/I-215 Murrieta Hot Springs Interchanges and west Hwy 79 (Winchester Rd.)
- Temecula/Murrieta are among the fastest growing regions in California.
- Approximately 2,594 more new homes in different stages of construction to the east of the site expanding the trade area further.

### **TRAFFIC COUNTS**

51,000 CPD

# 8,000 CPD

On Murrieta Hot Springs Rd. On Whitewood Rd. Source: Regis Online

Nick Corbell ncorbell@leetemecula.com D 951.445.4522 DRE #01932821 Nick Earle nearle@leetemecula.com D 951.445.4528 DRE #01916982