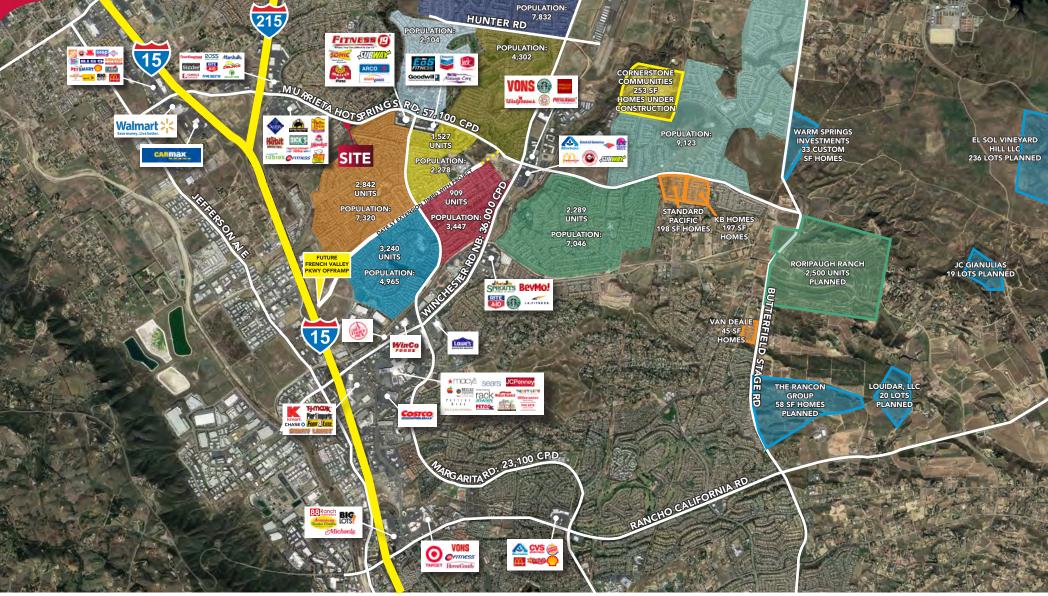

### RETAIL PAD AVAILABLE FOR GROUND LEASE OR BUILD TO SUIT SEC OF MURRIETA HOT SPRINGS RD & WHITEWOOD RD I MURRIETA, CA

## **HIGHLIGHTS:**

- ±1,000-7,000/sf of Retail Space Available.
- Drive Thru Opportunity
- Along Busy Murrieta Hot Springs Road Retail Corridor
- Adjacent to Burlington, Ross, Sams Club and Harbor Freight
- Located east of the I-15/I-215 Murrieta Hot Springs Interchanges and west Hwy 79 (Winchester Rd.)
- Temecula/Murrieta are among the fastest growing regions in California.
- Approximately 2,594 more new homes in different stages of construction to the east of the site expanding the trade area further.

| DEMOGRAPHICS           | 1 MILE    | 3 MILES  | 5 MILES   |
|------------------------|-----------|----------|-----------|
| 2018 Population:       | 18,798    | 97,434   | 205,505   |
| Daytime Population:    | 2,591     | 46,121   | 74,888    |
| Avg. Household Income: | \$101,238 | \$95,339 | \$100,232 |