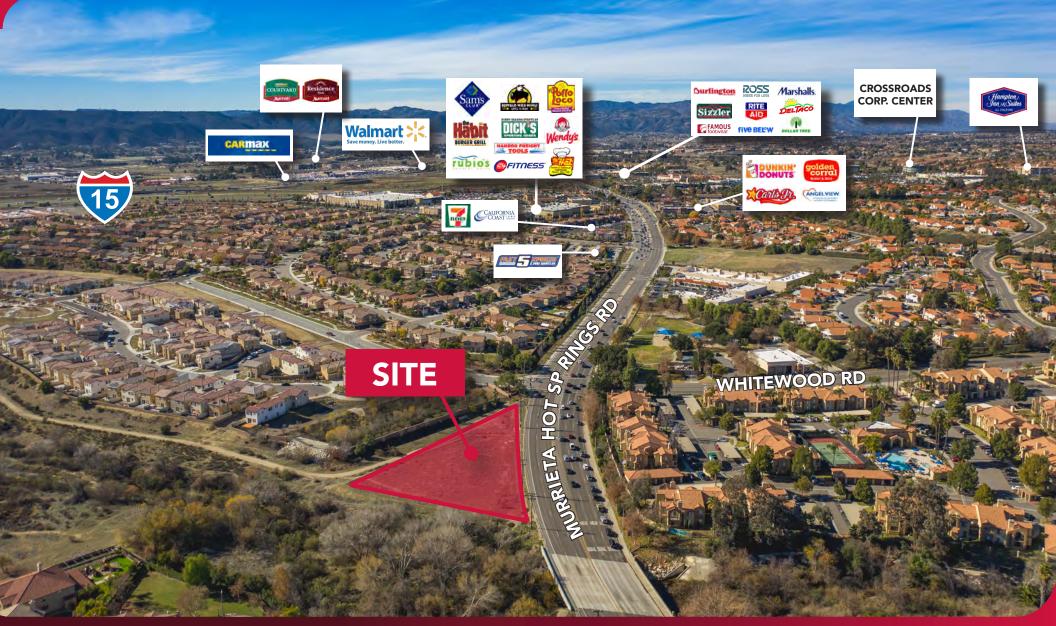

### RETAIL PAD AVAILABLE FOR GROUND LEASE OR BUILD TO SUIT SEC OF MURRIETA HOT SPRINGS RD & WHITEWOOD RD I MURRIETA, CA

## **HIGHLIGHTS:**

- ±1,000-7,000/sf of Retail Space Available.
- Drive Thru Opportunity
- Along Busy Murrieta Hot Springs Road Retail Corridor
- Adjacent to Burlington, Ross, Sams Club and Harbor Freight
- Located east of the I-15/I-215 Murrieta Hot Springs Interchanges and west Hwy 79 (Winchester Rd.)
- Temecula/Murrieta are among the fastest growing regions in California.
- Approximately 2,594 more new homes in different stages of construction to the east of the site expanding the trade area further.

### **TRAFFIC COUNTS**

51,000 CPD

# 8,000 CPD

On Murrieta Hot Springs Rd. On Whitewood Rd. Source: Regis Online

Nick Corbell ncorbell@leetemecula.com D 951.445.4522 DRE #01932821 Nick Earle nearle@leetemecula.com D 951.445.4528 DRE #01916982