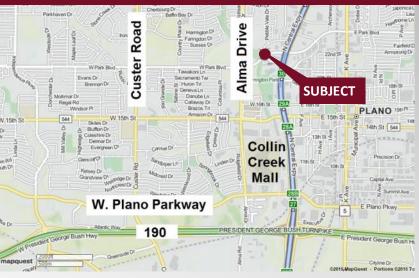

### Chisholm Place - 400 Chisholm Place

Plano, Texas 75075

#### ±67,000 SF GARDEN OFFICE BUILDING

**Building Features:** 

- 4-Story Building
- Adjacent to Park Boulevard and Central Expressway
- Easy access to Central Expressway and President George Freeway
- Professionally managed
- Lease Spaces From 300 8,800 S.F.
- In proximity to numerous Hotels and Restaurants
- Well landscaped with creek views available
- Minutes from the Dart Light Rail Station
- Next to the Chisholm Trail for hiking and biking
- Verizon FIOS Available
- 223 Concrete Parking Spaces with excess capacity