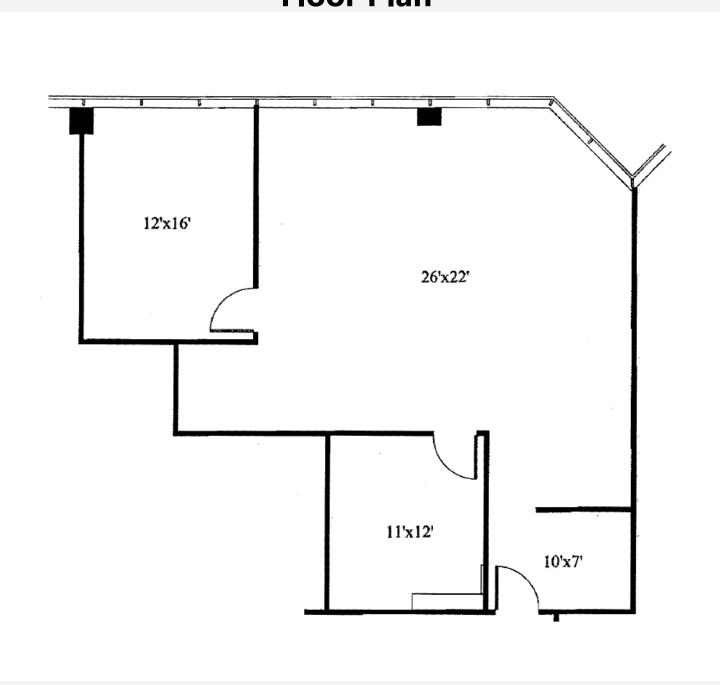

al.com

#### Jessica Reinhardt

Vice President - Leasing 972.707.9156 Direct 972.891.5236 Cell

jreinhardt@momentum real.com

## **Available for Lease**

±67,000 SF GARDEN OFFICE BUILDING

#### **Building Features:**

- 4-Story Building
- Adjacent to Park Boulevard and Central Expressway
- Easy access to Central Expressway and President George Freeway
- Professionally managed
- Lease Spaces From 300 8,800 S.F.
- In proximity to numerous Hotels and Restaurants
- Well landscaped with creek views available
- Minutes from the Dart Light Rail Station
- Next to the Chisholm Trail for hiking and biking
- Verizon FIOS Available
- 223 Concrete Parking Spaces with excess capacity



16610 Dallas Parkway, Suite 2300 Dallas, Texas 75248 Office 972.707.9150 leasing@momentumreal.com

## **Floor Plan**





# **Site Map**