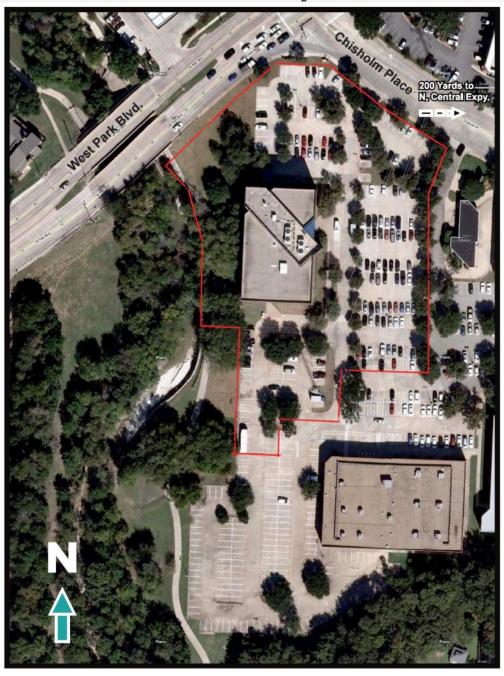

Reinhardt

Vice President - Leasing 972.707.9156 Direct 972.891.5236 Cell

jreinhardt@momentum real.com

## **Available for Lease**

±67,000 SF GARDEN OFFICE BUILDING

#### **Building Features:**

- 4-Story Building
- Adjacent to Park Boulevard and Central Expressway
- Easy access to Central Expressway and President George Freeway
- Professionally managed
- Lease Spaces From 300 8,800 S.F.
- In proximity to numerous Hotels and Restaurants
- Well landscaped with creek views available
- Minutes from the Dart Light Rail Station
- Next to the Chisholm Trail for hiking and biking
- Verizon FIOS Available
- 223 Concrete Parking Spaces with excess capacity



16610 Dallas Parkway, Suite 2300 Dallas, Texas 75248 Office 972.707.9150 leasing@momentumreal.com

## **Floor Plan**





# **Site Map**