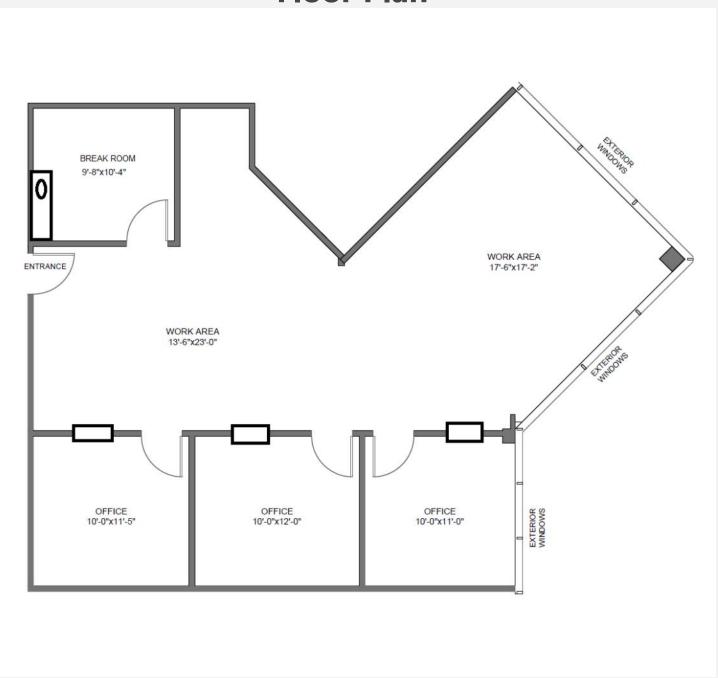

a Reinhardt

Vice President - Leasing 972.707.9156 Direct 972.891.5236 Cell

jreinhardt@momentum real.com

## **Available for Lease**

±67,000 SF GARDEN OFFICE BUILDING

#### **Building Features:**

- 4-Story Building
- Adjacent to Park Boulevard and Central Expressway
- Easy access to Central Expressway and President George Freeway
- Professionally managed
- Lease Spaces From 300 8,800 S.F.
- In proximity to numerous Hotels and Restaurants
- Well landscaped with creek views available
- Minutes from the Dart Light Rail Station
- Next to the Chisholm Trail for hiking and biking
- Verizon FIOS Available
- 223 Concrete Parking Spaces with excess capacity



16610 Dallas Parkway, Suite 2300 Dallas, Texas 75248 Office 972.707.9150 leasing@momentumreal.com Plano, Texas 75075

## **Floor Plan**





# **Site Map**