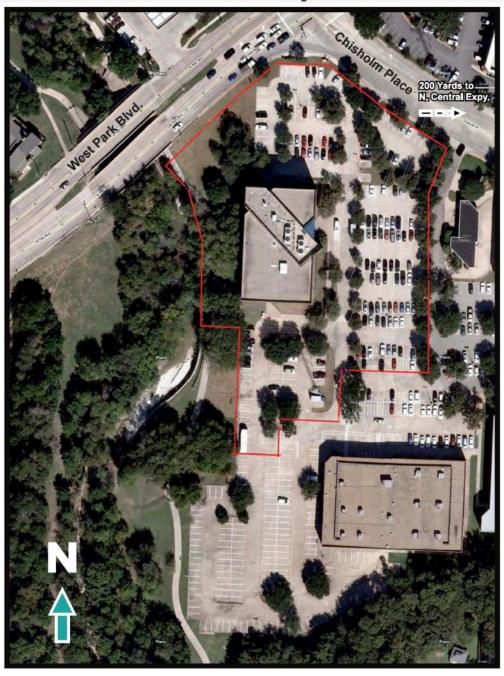

esident - Leasing 972.707.9156 Direct 972.891.5236 Cell

jreinhardt@momentum real.com

## **Available for Lease**

±67,000 SF GARDEN OFFICE BUILDING

#### **Building Features:**

- 4-Story Building
- Adjacent to Park Boulevard and Central Expressway
- Easy access to Central Expressway and President George Freeway
- Professionally managed
- Lease Spaces From 300 8,800 S.F.
- In proximity to numerous Hotels and Restaurants
- Well landscaped with creek views available
- Minutes from the Dart Light Rail Station
- Next to the Chisholm Trail for hiking and biking
- Verizon FIOS Available
- 223 Concrete Parking Spaces with excess capacity



16610 Dallas Parkway, Suite 2300 Dallas, Texas 75248 Office 972.707.9150 leasing@momentumreal.com Plano, Texas 75075

## **Floor Plan**





# **Site Map**