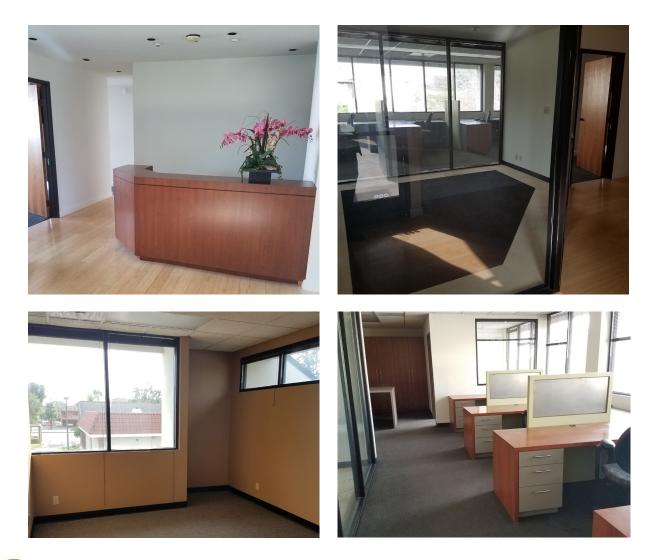

# FOR LEASE THE LEWIS BLDG.

✓ II
✓ II

| Suite # | Square Feet | Lease Rate                            | Comments                                                           |
|---------|-------------|---------------------------------------|--------------------------------------------------------------------|
| 200     | ±1,908 SF   | \$1.95 +<br>electrical and janitorial | 5 offices, glass conference room open area for a few workstations. |