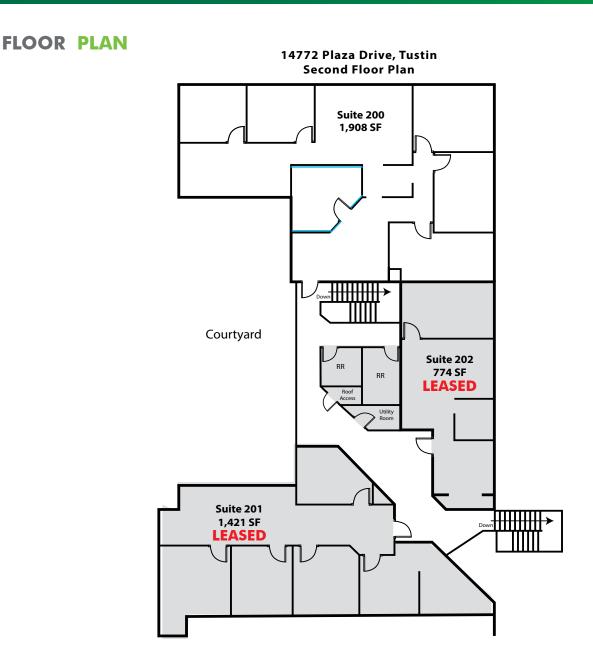

# FOR LEASE THE LEWIS BLDG.

✓ II
✓ II

| Suite # | Square Feet | Lease Rate                            | Comments                                                           |
|---------|-------------|---------------------------------------|--------------------------------------------------------------------|
| 200     | ±1,908 SF   | \$1.95 +<br>electrical and janitorial | 5 offices, glass conference room open area for a few workstations. |