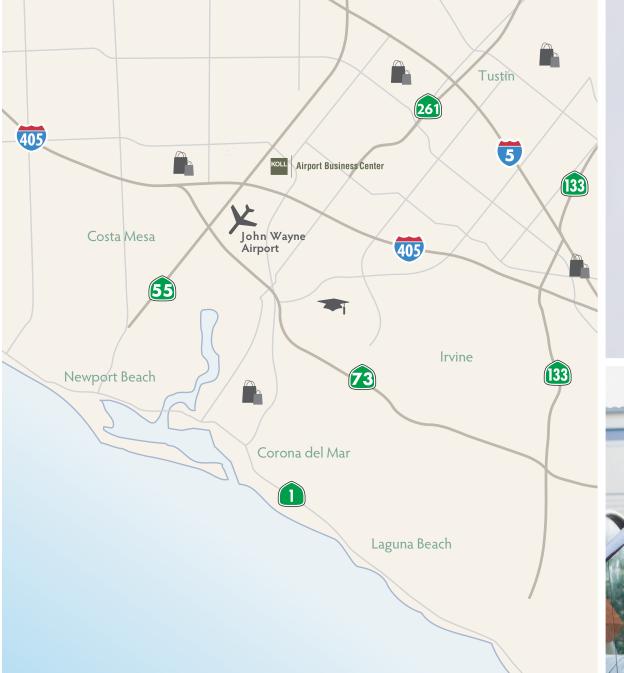

The center offers a mix of office, industrial, flex and service retail space ideal for a wide range of uses, including corporate office, professional services, warehouse, distribution and light manufacturing. The park's location offers quick access to the I-405, I-5, and 55 freeways as well as the 73 Toll Road and is minutes away from John Wayne Airport and some of Orange County's most renowned restaurants, hotels, retail destinations and many other amenities.

## AREA FEATURES

- John Wayne Airport
- Orange County Performing Arts Center
- Hoag Hospital
- Kaiser Permanente
- UCI Healthcare
- University of Califonia, Irvine
- South Coast Plaza®
- Fashion Island®
- Irvine Spectrum Center®
- The District at Tustin Legacy®
- The Sports Club/LA Orange County
- 24 Hour Fitness Ultra Sport
- The Market Place®
- The Square®