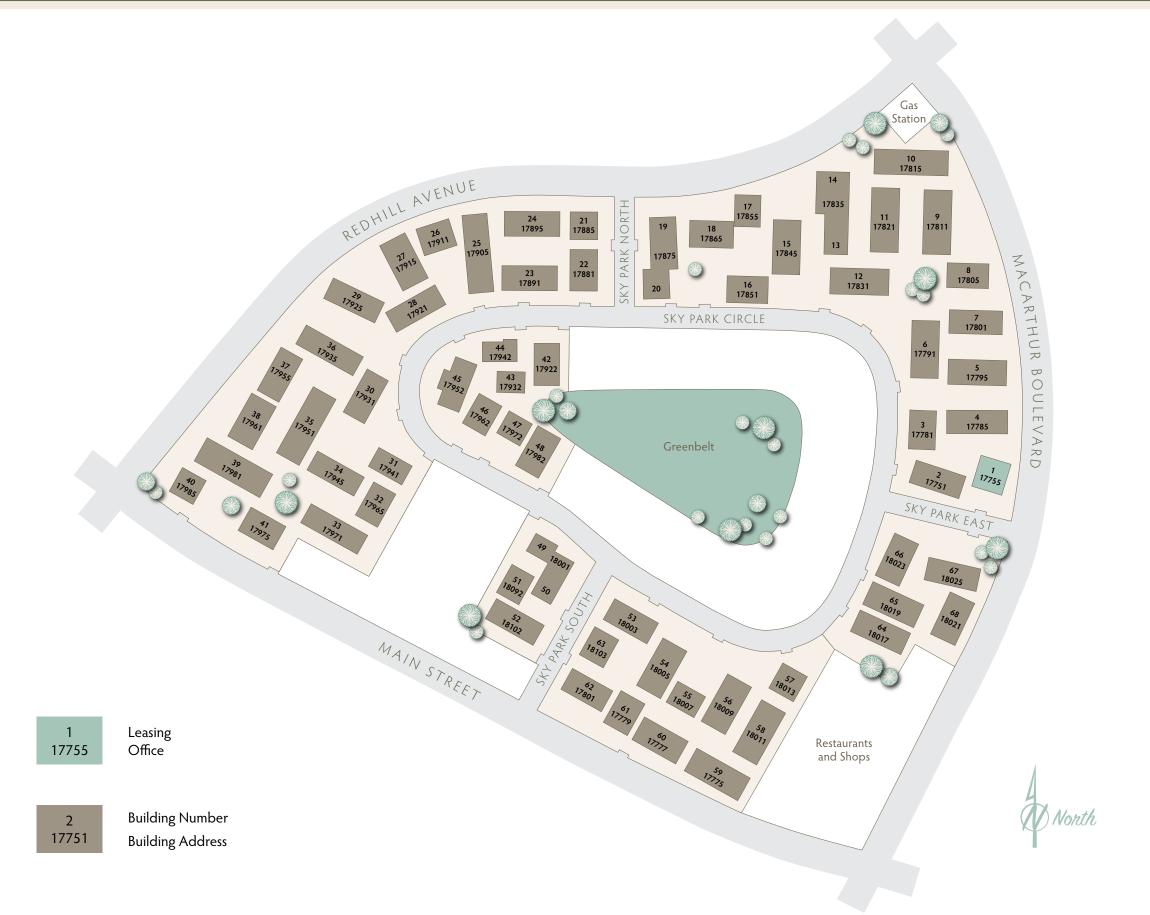

With 68 buildings and 700 individual units on a 75-acre campus, the Airport Business Center is one of the premier business parks in Southern California. Home to more than 500 companies, the business park in the city of Irvine offers an easily accessible location in the heart of a dynamic business community that includes the offices of many Fortune 500 firms.

The center offers a mix of office, industrial, flex and service retail space ideal for a wide range of uses, including corporate office, professional services, warehouse, distribution and light manufacturing. The park's location offers quick access to the I-405, I-5, and 55 freeways as well as the 73 Toll Road and is minutes away from John Wayne Airport and some of Orange County's most renowned restaurants, hotels, retail destinations and many other amenities.

# 55 17795

# **Airport Business Center**