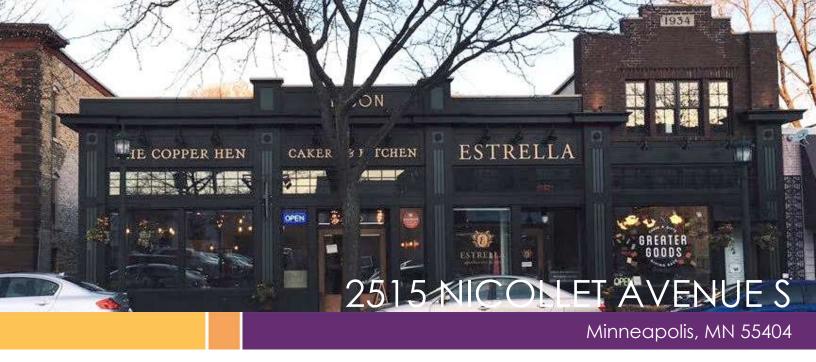

# Retail Space For Sublease On Nicollet Avenue S

Incredible opportunity to lease 1,100 sf on "Eat Street" next to The Copper Hen in the heart of the Whittier Neighborhood.

### Highlights and Features:

- Hardwood floors
- High ceilings
- · Large windows with abundant natural light
- Includes 2 parking stalls in the rear of the building
- Close proximity to many popular restaurants and retailers
- Ample free street parking
- Excellent visibility
- Densely populated neighborhood
- High area foot and vehicle traffic
- Bike/Walk Score: 94/92
- Area tenants: Spyhouse Coffee, Icehouse, Eat Street Social, The Bad Waitress, Peninsula Malaysian Cuisine, Glam Doll Donuts, Lu's Sandwiches, Christos Greek, Harry Singh's Original Caribbean, Shuang Hur Supermarket, El Mariachi, Quang, Rainbow Chinese Restaurant and Bar, Bambu Dessert & Drinks, Marhaba Grill, Hennepin Healthcare Whittier Clinic, Nicollet Halal Meat Market, McDonald's, Sew Simple, Pho Hoa Noodle