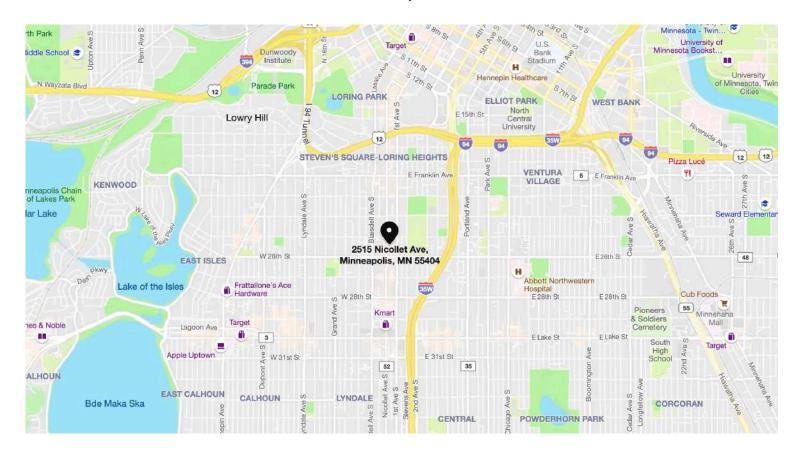

in Healthcare Whittier Clinic, Nicollet Halal Meat Market, McDonald's, Sew Simple, Pho Hoa Noodle

#### **Demographics and Traffic Counts:**

- Average Household Population: 1 mile 31,316, 3 miles 167,127 and 5 miles - 324,891
- Average Household Income: 1 mile \$39,798, 3 miles \$56,587 and 5 miles - \$65,988
- Nicollet Avenue S 8,100 vpd and E 26th St 10,300 vpd

# MARILYN FRITZE

612.804.4364

marilyn@christiansonandco.com

This information is accurate as of the date of printing and is subject to change without notice. All information is deemed accurate, but cannot be guaranteed.

# **Building & Interior Photos**







This information is accurate as of the date of printing and is subject to change without notice. All information is deemed accurate, but cannot be guaranteed.

### Map



#### **Aerial**



This information is accurate as of the date of printing and is subject to change without notice. All information is deemed accurate, but cannot be guaranteed.