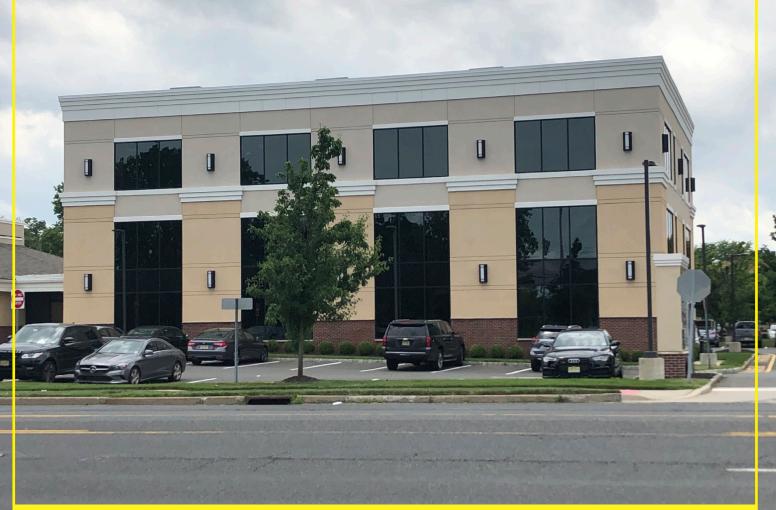

## 656 Shrewsbury Avenue

TINTON FALLS, NJ 07724

Available Space: Office: 2,319 SF; Divisible to 1,000 SF; Storage: 800-2,500 SF

Lease Term: 5 Years

Lease Rate: Office: \$26.50

Location: Located off exit 105 on Garden State Parkway and one mile from downtown Red Bank

- Features:
- 1.54 Acres C-3 Zoning
  - Highly visible location

- Private restrooms
- Elevator

Peter Ricker Senior Vice President 973-592-3208 cell pericker@weichertcommercial.com

123 Lincoln Highway • Edison, NJ • 732-494-0778 • weichertcommercial.com