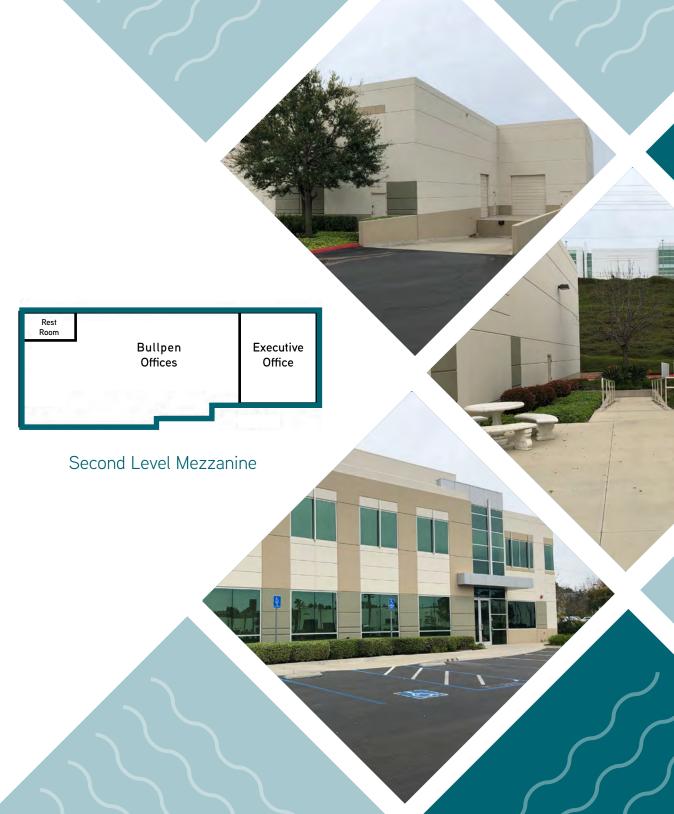

## Building Plan Suite 110 | 6,555 SF

First Level

This building is in an excellent location in the highly sought after, high profile **OCEAN RANCH/RANCHO DEL ORO AREA OF OCEANSIDE**. It is ready to accommodate biotech, life sciences, technology and any other business profiles. Easy access to freeways and public transit.