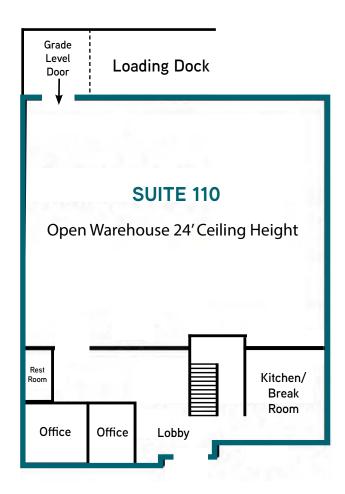

## Building Plan Suite 110 | 6,555 SF

First Level

This building is in an excellent location in the highly sought after, high profile **OCEAN RANCH/RANCHO DEL ORO AREA OF OCEANSIDE**. It is ready to accommodate biotech, life sciences, technology and any other business profiles. Easy access to freeways and public transit.