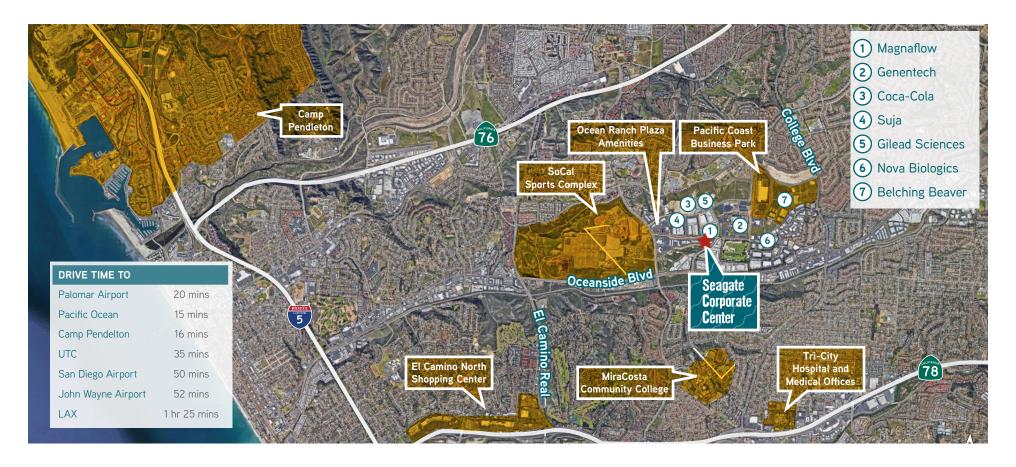

## Building Plan Suite 110 | 6,555 SF

First Level

This building is in an excellent location in the highly sought after, high profile **OCEAN RANCH/RANCHO DEL ORO AREA OF OCEANSIDE**. It is ready to accommodate biotech, life sciences, technology and any other business profiles. Easy access to freeways and public transit.