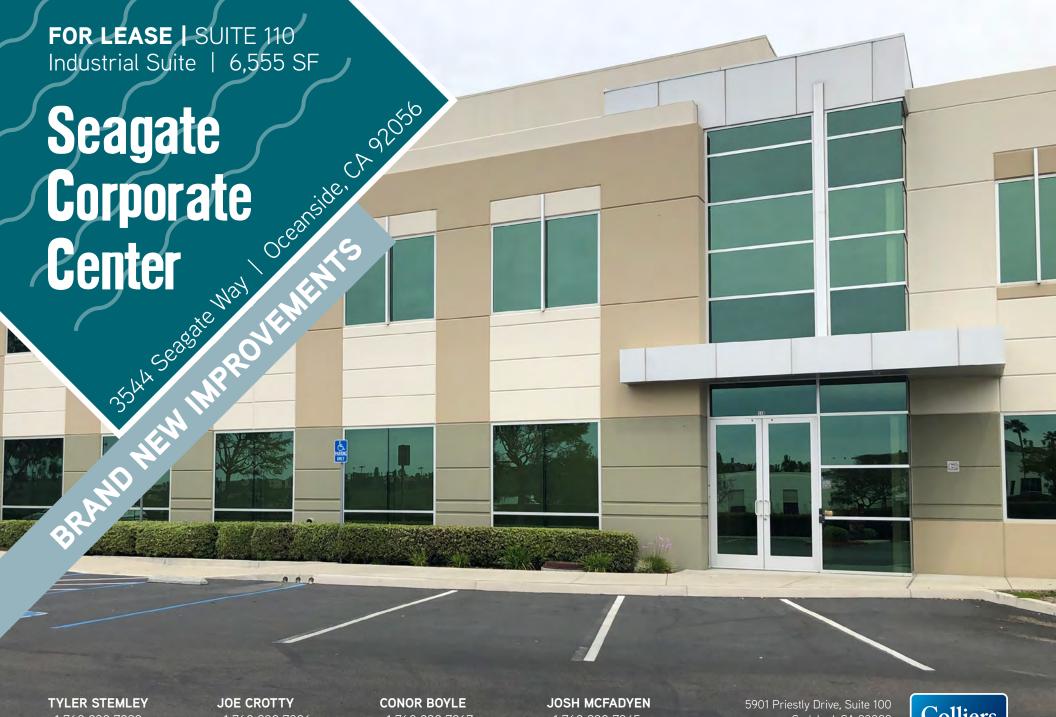

## **Property Features**

- Suite 110 6,555 SF
- Brand new improvements
- Approximately 33% office and 66% warehouse
- One (1) dock-high and one (1) grade-level loading
- Approximately 24' clear height
- Above standard parking (3.0/1,000SF)
- Heavy and well distributed power
- Extensive natural light
- Elevated panoramic views of centrally located Rancho Del Oro submarket
- Easy access to highway and light rail line
- Lease rate: \$1.35/SF Industrial Gross