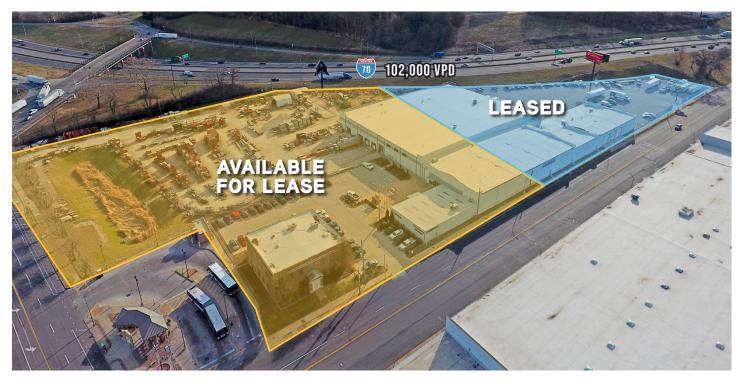

### **PROPERTY HIGHLIGHTS**

- > 95,700 SF total building size
- > 55,750 SF available for lease or owner/occupant
- Long-term additional income provided by national credit tenant occupying 39,950 SF
- > Relocating current tenant
- > ±5 AC fenced & secure outside storage
- > 8,000 SF office
- > Showroom for customer traffic
- > 18'-24' clear
- > Floor drains in warehouse
- > 50' x 50' column spacing
- > ESFR Sprinkler
- > Four (4) drive-in vehicle maintenance bay doors (12' x 14')
- > Two (2) drive-in doors
- > Three (3) dock-high loading
- > Great visibility and highway access