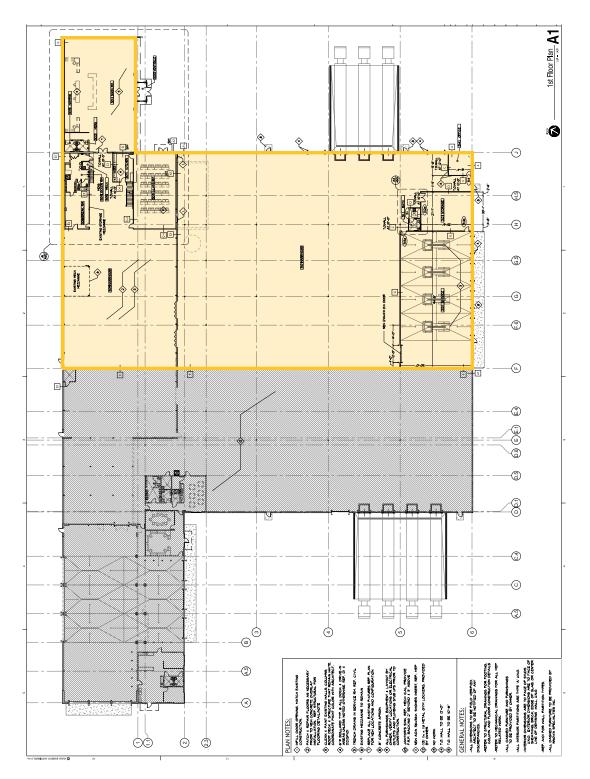

### **PROPERTY HIGHLIGHTS**

- > 95,700 SF total building size
- > 55,750 SF available for lease or owner/occupant
- Long-term additional income provided by national credit tenant occupying 39,950 SF
- > Relocating current tenant
- > ±5 AC fenced & secure outside storage
- > 8,000 SF office
- > Showroom for customer traffic
- > 18'-24' clear
- > Floor drains in warehouse
- > 50' x 50' column spacing
- > ESFR Sprinkler
- > Four (4) drive-in vehicle maintenance bay doors (12' x 14')
- > Two (2) drive-in doors
- > Three (3) dock-high loading
- > Great visibility and highway access