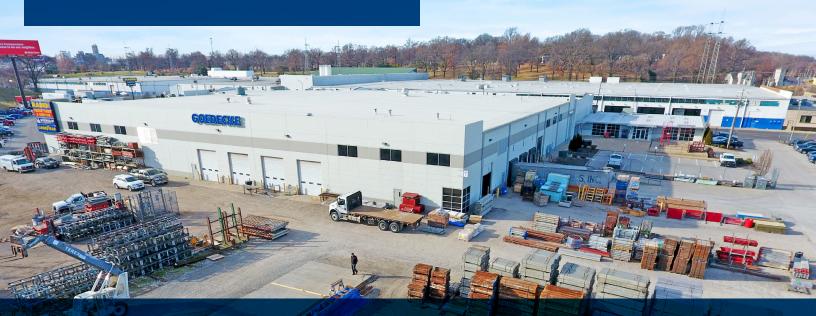

## FOR SALE OR LEASE **812 E TAYLOR AVE** St. Louis, MO 63147

### STRATEGICALLY LOCATED HIGHWAY COMMERCIAL/TRUCK SERVICE FACILITY WITH OUTSIDE STORAGE

### **PROPERTY HIGHLIGHTS**

- > 95,700 SF total building size
- > 55,750 SF available for lease or owner/occupant
- Long-term additional income provided by national credit tenant occupying 39,950 SF
- > Relocating current tenant
- > ±5 AC fenced & secure outside storage
- > 8,000 SF office
- > Showroom for customer traffic
- > 18'-24' clear
- > Floor drains in warehouse
- > 50' x 50' column spacing
- > ESFR Sprinkler
- > Four (4) drive-in vehicle maintenance bay doors (12' x 14')
- > Two (2) drive-in doors
- > Three (3) dock-high loading
- > Great visibility and highway access