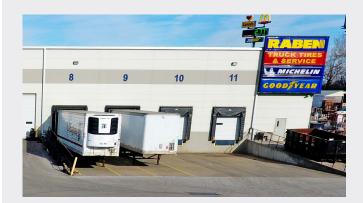

### **PROPERTY HIGHLIGHTS**

- > 95,700 SF total building size
- > 55,750 SF available for lease or owner/occupant
- Long-term additional income provided by national credit tenant occupying 39,950 SF
- > Relocating current tenant
- > ±5 AC fenced & secure outside storage
- > 8,000 SF office
- > Showroom for customer traffic
- > 18'-24' clear
- > Floor drains in warehouse
- > 50' x 50' column spacing
- > ESFR Sprinkler
- > Four (4) drive-in vehicle maintenance bay doors (12' x 14')
- > Two (2) drive-in doors
- > Three (3) dock-high loading
- > Great visibility and highway access