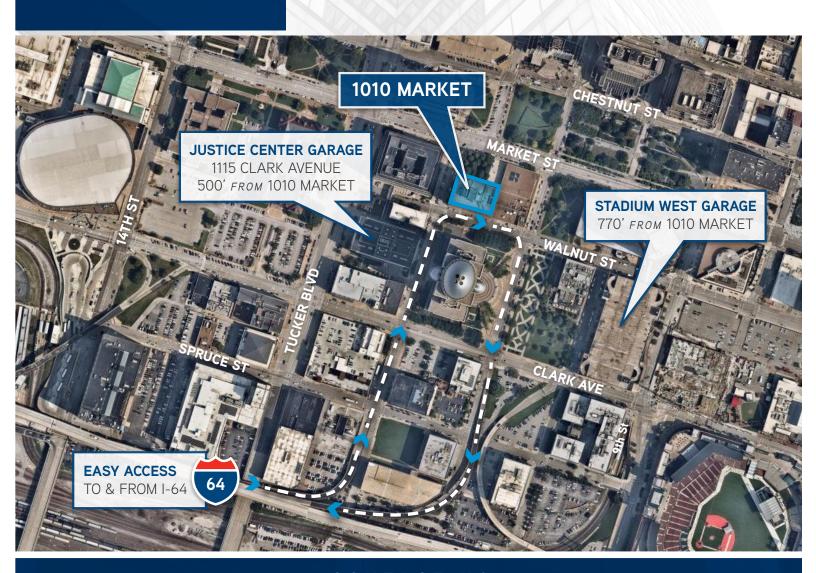

#### LOCATION

- > Downtown St. Louis at corner of Market Street and 11th Street
- Dramatic, unobstructed views of the Arch, City Garden and Busch Stadium
- Next to Civil Courts Building, Thomas F. Eagleton Federal Courthouse and Carnahan Courthouse
- Located in CBD within walking distance of restaurants, banks, retail businesses and hotels
- > Easy access to all major highways