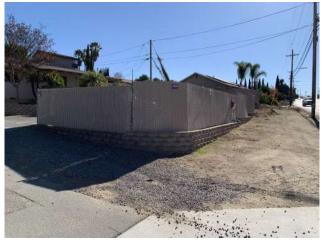

## PROPERTY PHOTOS

## **PROPERTY FEATURES & SITE PLAN**

| LOT SIZE:      | +/- 0.29 Acre (12,798 SF)                                                                                                                                    |  |
|----------------|--------------------------------------------------------------------------------------------------------------------------------------------------------------|--|
| BUILDING SIZE: | Office Building: +/- 900 SF<br>1 Bd/1Ba Studio: +/- 340 SF<br>Storage: +/- 220 SF                                                                            |  |
| ZONING:        | County of San Diego Zoned M54                                                                                                                                |  |
| FEATURES:      | Fenced and Secure Contractor Storage Yard<br>Storage Structure and Connex Box<br>Office Building Has Solar System: 3.8kWh (owned)<br>7 Onsite Parking Spaces |  |
| APN:           | 385-330-21                                                                                                                                                   |  |
| SALE PRICE:    | \$675,000                                                                                                                                                    |  |