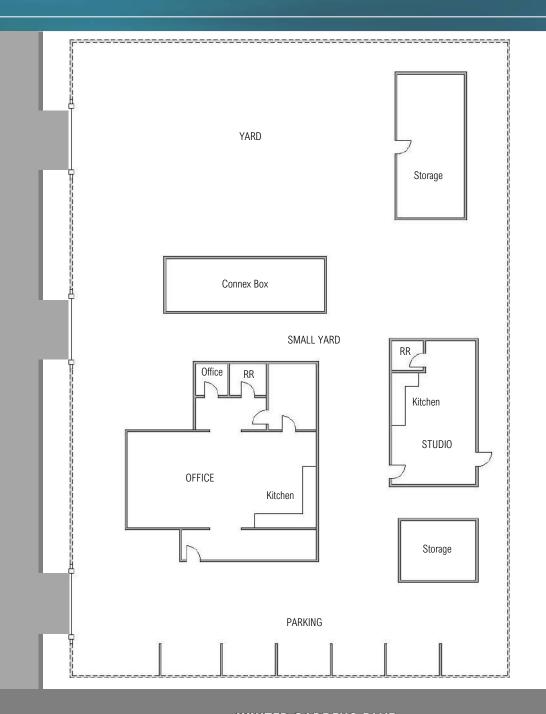

## **PROPERTY FEATURES & SITE PLAN**

| LOT SIZE:      | +/- 0.29 Acre (12,798 SF)                                                                                                                                    |  |
|----------------|--------------------------------------------------------------------------------------------------------------------------------------------------------------|--|
| BUILDING SIZE: | Office Building: +/- 900 SF<br>1 Bd/1Ba Studio: +/- 340 SF<br>Storage: +/- 220 SF                                                                            |  |
| ZONING:        | County of San Diego Zoned M54                                                                                                                                |  |
| FEATURES:      | Fenced and Secure Contractor Storage Yard<br>Storage Structure and Connex Box<br>Office Building Has Solar System: 3.8kWh (owned)<br>7 Onsite Parking Spaces |  |
| APN:           | 385-330-21                                                                                                                                                   |  |
| SALE PRICE:    | \$675,000                                                                                                                                                    |  |