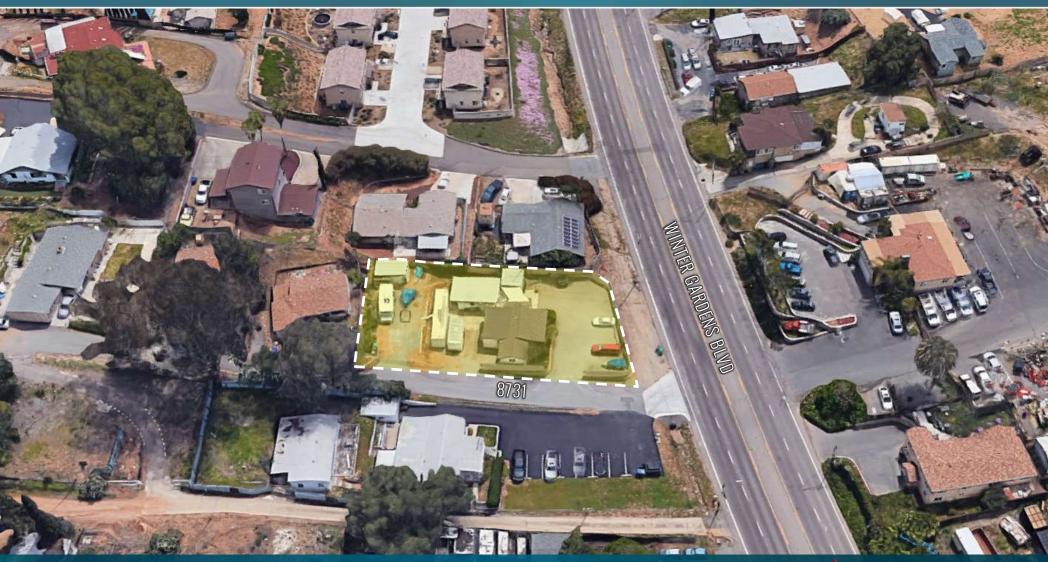

# M54 OFFICE AND YARD FOR SALE

12,798 SF CONTRACTORS YARD ALLOWS FOR OUTSIDE STORAGE

8731

WINTER GARDENS BLVD., LAKESIDE, CA 92040

Ken Robak | Lic. 01236527 Vice President of Brokerage (619) 469-3600 Ken@PacificCoastCommercial.com Nick Mane | Lic. 01939391 Broker Associate - Sales & Leasing (760) 840-7140 Nick@PacificCoastCommercial.com

## **PROPERTY FEATURES & SITE PLAN**

| LOT SIZE:      | +/- 0.29 Acre (12,798 SF)                                                                                                                                    |  |
|----------------|--------------------------------------------------------------------------------------------------------------------------------------------------------------|--|
| BUILDING SIZE: | Office Building: +/- 900 SF<br>1 Bd/1Ba Studio: +/- 340 SF<br>Storage: +/- 220 SF                                                                            |  |
| ZONING:        | County of San Diego Zoned M54                                                                                                                                |  |
| FEATURES:      | Fenced and Secure Contractor Storage Yard<br>Storage Structure and Connex Box<br>Office Building Has Solar System: 3.8kWh (owned)<br>7 Onsite Parking Spaces |  |
| APN:           | 385-330-21                                                                                                                                                   |  |
| SALE PRICE:    | \$675,000                                                                                                                                                    |  |