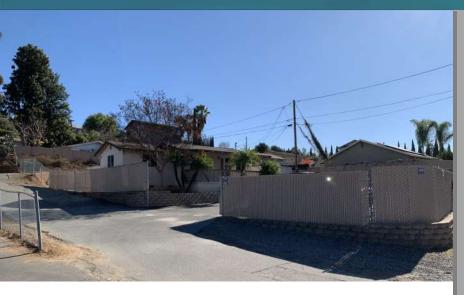

# M54 OFFICE AND YARD FOR SALE

12,798 SF CONTRACTORS YARD ALLOWS FOR OUTSIDE STORAGE

8731

WINTER GARDENS BLVD., LAKESIDE, CA 92040



Ken Robak | Lic. 01236527 Vice President of Brokerage (619) 469-3600 Ken@PacificCoastCommercial.com Nick Mane | Lic. 01939391 Broker Associate - Sales & Leasing (760) 840-7140 Nick@PacificCoastCommercial.com







## **PROPERTY FEATURES & SITE PLAN**



| LOT SIZE:      | +/- 0.29 Acre (12,798 SF)                                                                                                                                    |  |
|----------------|--------------------------------------------------------------------------------------------------------------------------------------------------------------|--|
| BUILDING SIZE: | Office Building: +/- 900 SF<br>1 Bd/1Ba Studio: +/- 340 SF<br>Storage: +/- 220 SF                                                                            |  |
| ZONING:        | County of San Diego Zoned M54                                                                                                                                |  |
| FEATURES:      | Fenced and Secure Contractor Storage Yard<br>Storage St