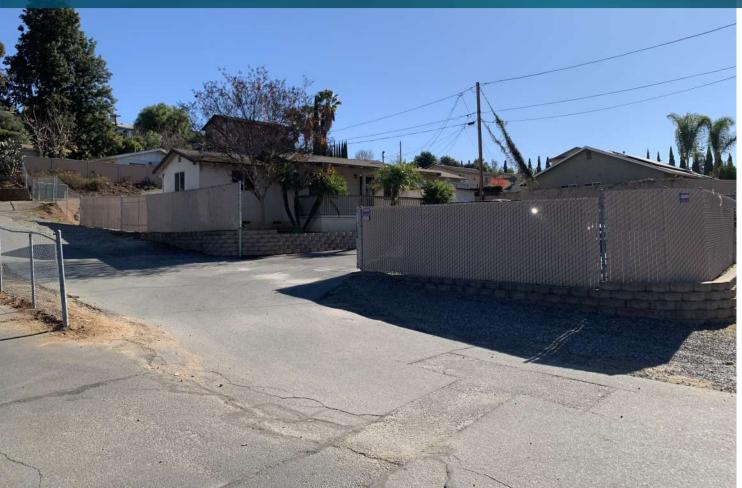

|  |
| ZONING:        | County of San Diego Zoned M54                                                                                                                                |  |
| FEATURES:      | Fenced and Secure Contractor Storage Yard<br>Storage Structure and Connex Box<br>Office Building Has Solar System: 3.8kWh (owned)<br>7 Onsite Parking Spaces |  |
| APN:           | 385-330-21                                                                                                                                                   |  |
| SALE PRICE:    | \$675,000                                                                                                                                                    |  |















## PROPERTY PHOTOS













## M54 OFFICE & YARD FOR SALE

### **CONTACT INFORMATION**

8731 Winter Gardens Blvd., Lakeside, CA 92040

#### **KEN ROBAK**

Vice President of Brokerage T: (619) 469-3600 Ken@PacificCoastCommercial.com Lic. # 01236527

#### **NICK MANE**

Broker Associate - Sales & Leasing T: (760) 840-7140 Nick@PacificCoastCommercial.com Lic. # 01939391



### PACIFIC COAST COMMERCIAL

Tel (619) 469-3600 10721 Treena Street, Suite 200 San Diego, CA 92131 www.PacificCoastCommercial.com Lic. # 01209930





The information contained herein has been given to us by the owner of the property or other sources we deem reliable, we have no reason to doubt Its accuracy, but we do not guarantee it. All information including zoning, financials, leases, square footage, permits and use should be verified