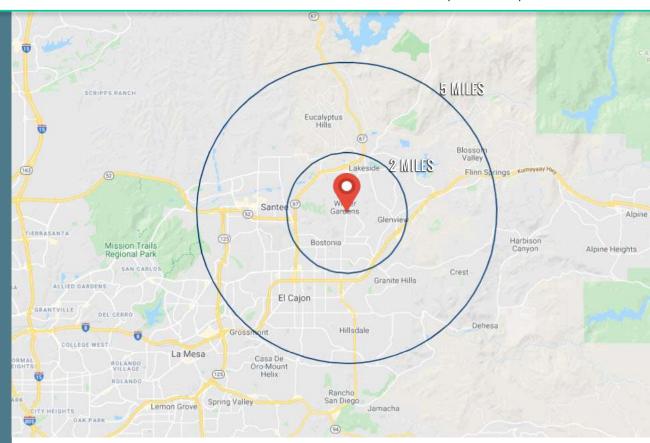

| AREA DEMOGRAPHICS     | 2 miles  | 5 miles  |
|-----------------------|----------|----------|
| population            | 59,689   | 252,665  |
| population (2025)     | 60,989   | 257,682  |
| total households      | 21,119   | 88,757   |
| average age           | 37       | 36       |
| total employees       | 15,804   | 80,933   |
| total businesses      | 2,182    | 9,366    |
| consumer spending     | \$6 M +  | \$2 B +  |
| avg. household income | \$90,217 | \$90,720 |
| owner occupied        | 12,037   | 50,033   |
| renter occupied       | 9,082    | 38,723   |