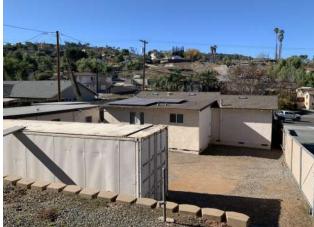

|  |
| ZONING:        | County of San Diego Zoned M54                                                                                                                                |  |
| FEATURES:      | Fenced and Secure Contractor Storage Yard<br>Storage Structure and Connex Box<br>Office Building Has Solar System: 3.8kWh (owned)<br>7 Onsite Parking Spaces |  |
| APN:           | 385-330-21                                                                                                                                                   |  |
| SALE PRICE:    | \$675,000                                                                                                                                                    |  |















## PROPERTY PHOTOS













## M54 OFFICE & YARD FOR SALE

### **CONTACT INFORMATION**

8731 Winter Gardens Blvd., Lakeside, CA 92040

#### **KEN ROBAK**

Vice President of Brokerage T: (619) 469-3600 Ken@PacificCoastCommercial.com Lic. # 01236527

#### **NICK MANE**

Broker Associate - Sales & Leasing T: (760) 840-7140 Nick@PacificCoastCommercial.com Lic. # 01939391



### PACIFIC COAST COMMERCIAL

Tel (619) 469-3600 10721 Treena Street, Suite 200 San Diego, CA 92131 www.PacificCoastCommercial.com Lic. # 01209930





The information contained herein has been given to us by the owner of the property or other sources we deem reliable, we have no reason to doubt Its accuracy, but we do not guarantee it. All information including zoning, financials, leases, square footage, permits and use should be verified dur