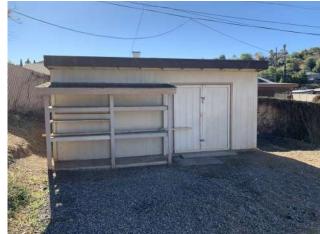

## PROPERTY PHOTOS

## **PROPERTY FEATURES & SITE PLAN**

| LOT SIZE:      | +/- 0.29 Acre (12,798 SF)                                                                                                                                    |  |
|----------------|--------------------------------------------------------------------------------------------------------------------------------------------------------------|--|
| BUILDING SIZE: | Office Building: +/- 900 SF<br>1 Bd/1Ba Studio: +/- 340 SF<br>Storage: +/- 220 SF                                                                            |  |
| ZONING:        | County of San Diego Zoned M54                                                                                                                                |  |
| FEATURES:      | Fenced and Secure Contractor Storage Yard<br>Storage Structure and Connex Box<br>Office Building Has Solar System: 3.8kWh (owned)<br>7 Onsite Parking Spaces |  |
| APN:           | 385-330-21                                                                                                                                                   |  |
| SALE PRICE:    | \$675,000                                                                                                                                                    |  |