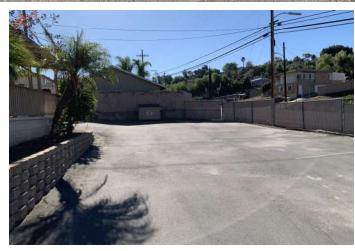

## PROPERTY PHOTOS

## **PROPERTY FEATURES & SITE PLAN**

| LOT SIZE:      | +/- 0.29 Acre (12,798 SF)                                                                                                                                    |  |
|----------------|--------------------------------------------------------------------------------------------------------------------------------------------------------------|--|
| BUILDING SIZE: | Office Building: +/- 900 SF<br>1 Bd/1Ba Studio: +/- 340 SF<br>Storage: +/- 220 SF                                                                            |  |
| ZONING:        | County of San Diego Zoned M54                                                                                                                                |  |
| FEATURES:      | Fenced and Secure Contractor Storage Yard<br>Storage Structure and Connex Box<br>Office Building Has Solar System: 3.8kWh (owned)<br>7 Onsite Parking Spaces |  |
| APN:           | 385-330-21                                                                                                                                                   |  |
| SALE PRICE:    | \$675,000                                                                                                                                                    |  |