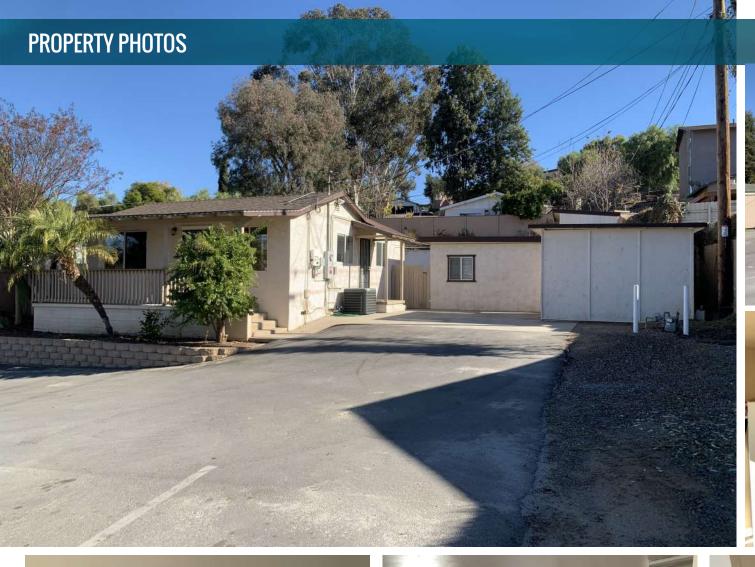

|  |
| ZONING:        | County of San Diego Zoned M54                                                                                                                                |  |
| FEATURES:      | Fenced and Secure Contractor Storage Yard<br>Storage Structure and Connex Box<br>Office Building Has Solar System: 3.8kWh (owned)<br>7 Onsite Parking Spaces |  |
| APN:           | 385-330-21                                                                                                                                                   |  |
| SALE PRICE:    | \$675,000                                                                                                                                                    |  |















## PROPERTY PHOTOS













## M54 OFFICE & YARD FOR SALE

### **CONTACT INFORMATION**

8731 Winter Gardens Blvd., Lakeside, CA 92040

#### **KEN ROBAK**

Vice President of Brokerage T: (619) 469-3600 Ken@PacificCoastCommercial.com Lic. # 01236527

#### **NICK MANE**

Broker Associate - Sales & Leasing T: (760) 840-7140 Nick@PacificCoastCommercial.com Lic. # 01939391



### PACIFIC COAST COMMERCIAL

Tel (619) 469-3600 10721 Treena Street, Suite 200 San Diego, CA 92131 www.PacificCoastCommercial.com Lic. # 01209930





The information contained herein has been given to us by the owner of the property or other sources we deem reliable, we have no reason to doubt Its accuracy, but we do not guarantee it. All information including zoning, financials, leases, square footage, pe