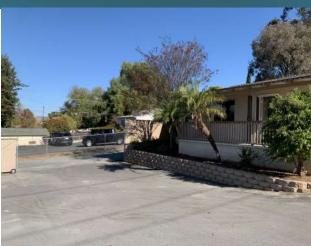

## PROPERTY PHOTOS

## **PROPERTY FEATURES & SITE PLAN**

| LOT SIZE:      | +/- 0.29 Acre (12,798 SF)                                                                                                                                    |  |
|----------------|--------------------------------------------------------------------------------------------------------------------------------------------------------------|--|
| BUILDING SIZE: | Office Building: +/- 900 SF<br>1 Bd/1Ba Studio: +/- 340 SF<br>Storage: +/- 220 SF                                                                            |  |
| ZONING:        | County of San Diego Zoned M54                                                                                                                                |  |
| FEATURES:      | Fenced and Secure Contractor Storage Yard<br>Storage Structure and Connex Box<br>Office Building Has Solar System: 3.8kWh (owned)<br>7 Onsite Parking Spaces |  |
| APN:           | 385-330-21                                                                                                                                                   |  |
| SALE PRICE:    | \$675,000                                                                                                                                                    |  |