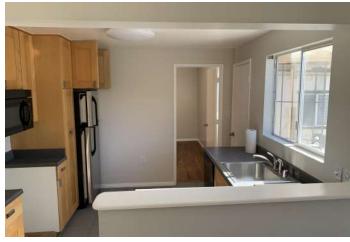

|  |
| ZONING:        | County of San Diego Zoned M54                                                                                                                                |  |
| FEATURES:      | Fenced and Secure Contractor Storage Yard<br>Storage Structure and Connex Box<br>Office Building Has Solar System: 3.8kWh (owned)<br>7 Onsite Parking Spaces |  |
| APN:           | 385-330-21                                                                                                                                                   |  |
| SALE PRICE:    | \$675,000                                                                                                                                                    |  |















## PROPERTY PHOTOS













## M54 OFFICE & YARD FOR SALE

### **CONTACT INFORMATION**

8731 Winter Gardens Blvd., Lakeside, CA 92040

#### **KEN ROBAK**

Vice President of Brokerage T: (619) 469-3600 Ken@PacificCoastCommercial.com Lic. # 01236527

#### **NICK MANE**

Broker Associate - Sales & Leasing T: (760) 840-7140 Nick@PacificCoastCommercial.com Lic. # 01939391



### PACIFIC COAST COMMERCIAL

Tel (619) 469-3600 10721 Treena Street, Suite 200 San Diego, CA 92131 www.PacificCoastCommercial.com Lic. # 01209930





The information contained herein has been given to us by the owner of the property or other sources we deem reliable, we have no reason to doubt Its accuracy, but we do not guarantee it. All information including zoning, financials, leases, square footage, permits