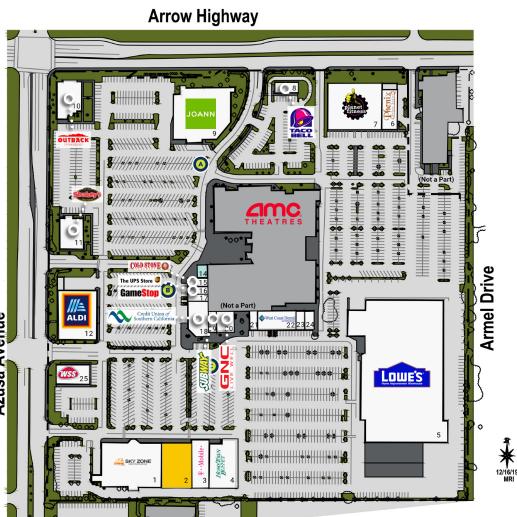

| #  | Tenant                            | SQ FT   |  |
|----|-----------------------------------|---------|--|
| 1  | Skyzone                           | 25,608  |  |
| 2  | Available                         | 13,000  |  |
| 3  | T-Mobile                          | 4,184   |  |
| 4  | Hometown Buffet                   | 10,800  |  |
| 5  | Lowe's Home Center                | 111,348 |  |
| 6  | Phenix Salon Suites               | 5,171   |  |
| 7  | Planet Fitness                    | 22,878  |  |
| 8  | Taco Bell Express                 | 3,076   |  |
| 9  | Joann                             | 25,196  |  |
| 10 | Outback Steakhouse                | 6,342   |  |
| 11 | Shakey's Pizza                    | 6,500   |  |
| 12 | Aldi                              | 17,508  |  |
| 14 | Zumo Zuzhi Burrito                | 1,057   |  |
| 15 | Cold Stone<br>Creamery            | 1,365   |  |
| 16 | The UPS Store                     | 1,365   |  |
| 17 | GameStop                          | 1,504   |  |
| 18 | Credit Union of<br>Southern Calif | 4,773   |  |
| 19 | Subway                            | 1,470   |  |
| 20 | GNC                               | 1,428   |  |
| 21 | J&N Jewelry and Watch             | 770     |  |
| 22 | West Coast Dental                 | 4,661   |  |
| 23 | Art's Barbershop                  | 743     |  |
| 24 | Flower Beans Cafe                 | 1,035   |  |