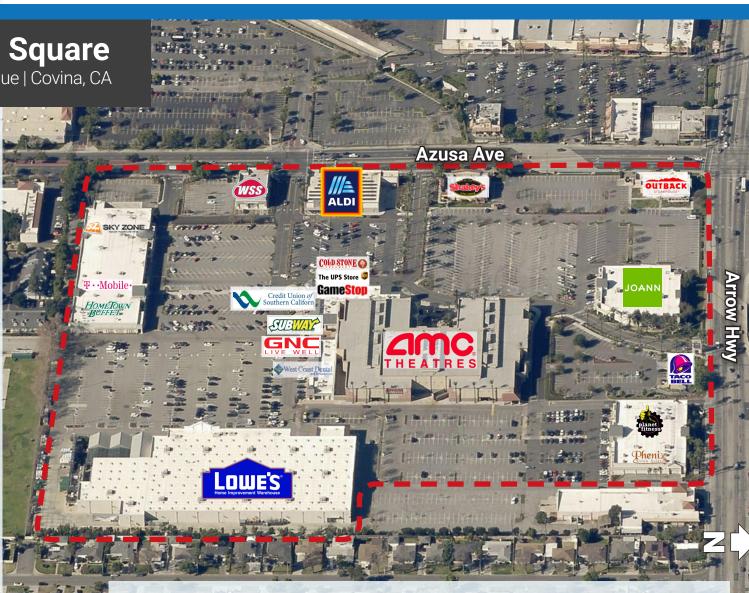

# **Covina Town Square**

1314 - 1480 Azusa Avenue | Covina, CA

### **FEATURES**

- Plaza features ±278,562 SF of GLA
- Anchored by Lowe's AMC 30, Planet Fitness, JoAnn's, and Aldi
- Directly across the street: WalMart, El Super, FAMSA.
- Ample parking (2,148 total spaces)
- Jr. Anchor, shop, and pad space available