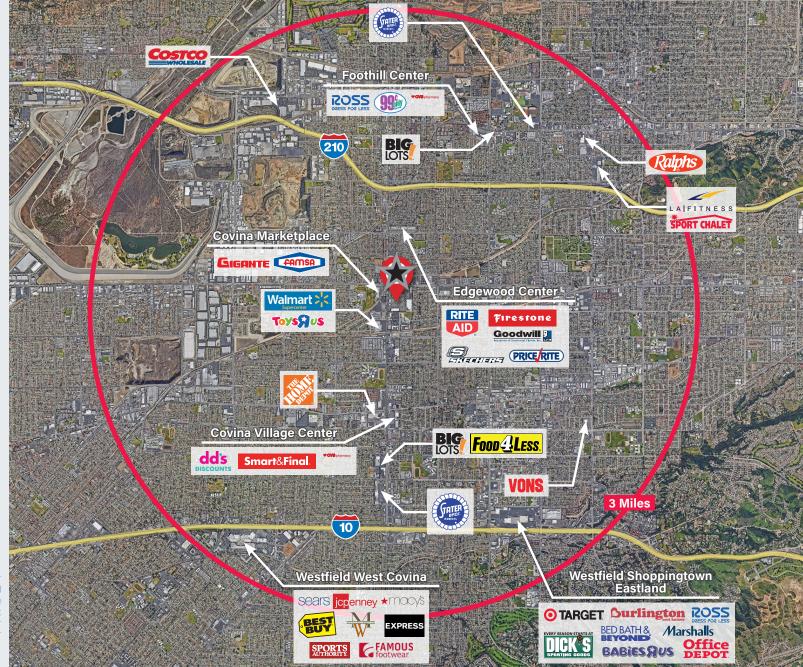

| DEMOGRAPHICS      |  |
|-------------------|--|
| 2020 Population   |  |
| 2025 Population   |  |
| Average HH Income |  |

| 3 Miles  | 5 Miles  |
|----------|----------|
| 192,936  | 409,765  |
| 193,230  | 409,079  |
| \$88,159 | \$95,074 |

1 Mile

31,812

31,685

\$80,253

#### **TRAFFIC COUNTS**

| Azusa Avenue  |  |  |  |  |
|---------------|--|--|--|--|
| Arrow Highway |  |  |  |  |

| ± 35,490 | cars | per | day |
|----------|------|-----|-----|
| ± 30,110 | cars | per | day |