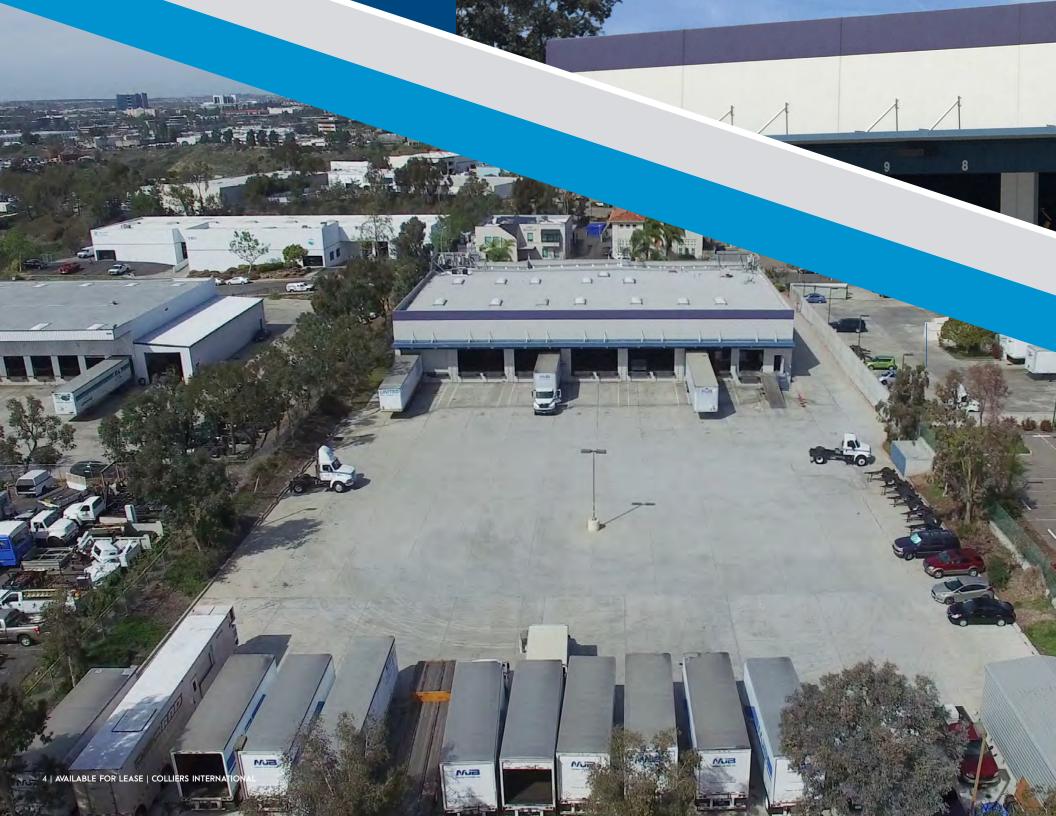

## OPTIMIZED.

A one-of-a-kind property with strong recognition, 6225 Marindustry Drive provides exactly what a quality business needs for today and tomorrow – a highly flexible location with easy access to employees, suppliers, and customers. Located in Western Miramar with immediate access to I-805, I-5, and I-15, the fully sprinklered property includes a large concrete lot that allows a large truck turning radius. The efficient layout reflects the highly sought after qualities that are in high demand among single tenant industrial users.

**LOADING:** 13 dock door positions with levelers

**ZONING:** IL-2-1

**LEASE RATE:** Negotiable