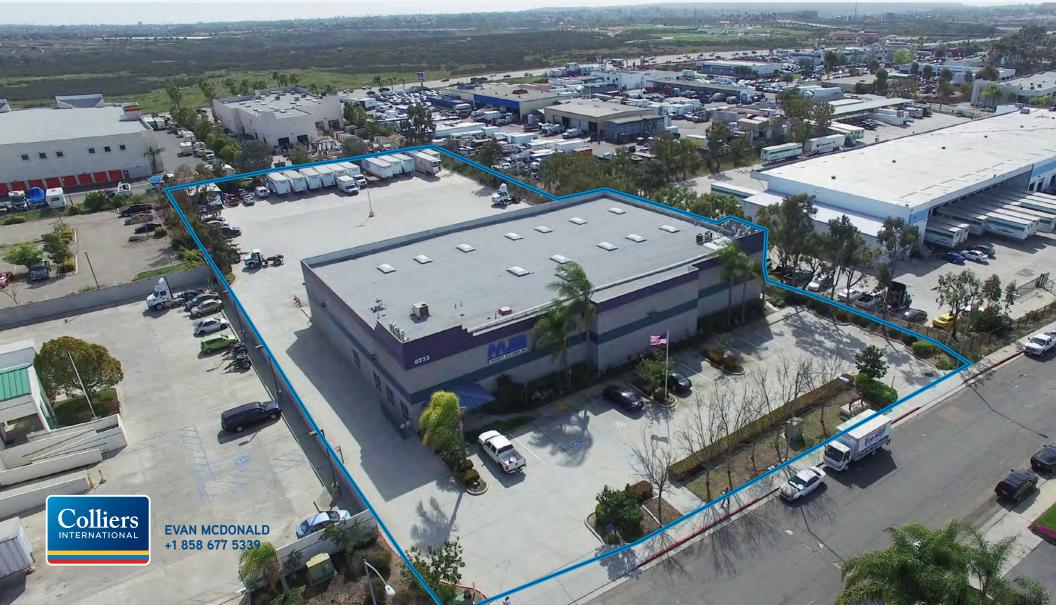

## OPTIMIZED.

A one-of-a-kind property with strong recognition, 6225 Marindustry Drive provides exactly what a quality business needs for today and tomorrow – a highly flexible location with easy access to employees, suppliers, and customers. Located in Western Miramar with immediate access to I-805, I-5, and I-15, the fully sprinklered property includes a large concrete lot that allows a large truck turning radius. The efficient layout reflects the highly sought after qualities that are in high demand among single tenant industrial users.

> LOCATION: 6225 Marindustry Drive, San Diego, California 92121

> **SQUARE FOOTAGE:** ±18,000 SF building

**OFFICE:** ±15% (2,400 SF)

> LAND AREA: 2.2 AC with fenced and secured yard

> CLEAR HEIGHT: 20'-22'

**LOADING:** 13 dock door positions with levelers

**ZONING:** IL-2-1

**LEASE RATE:** Negotiable