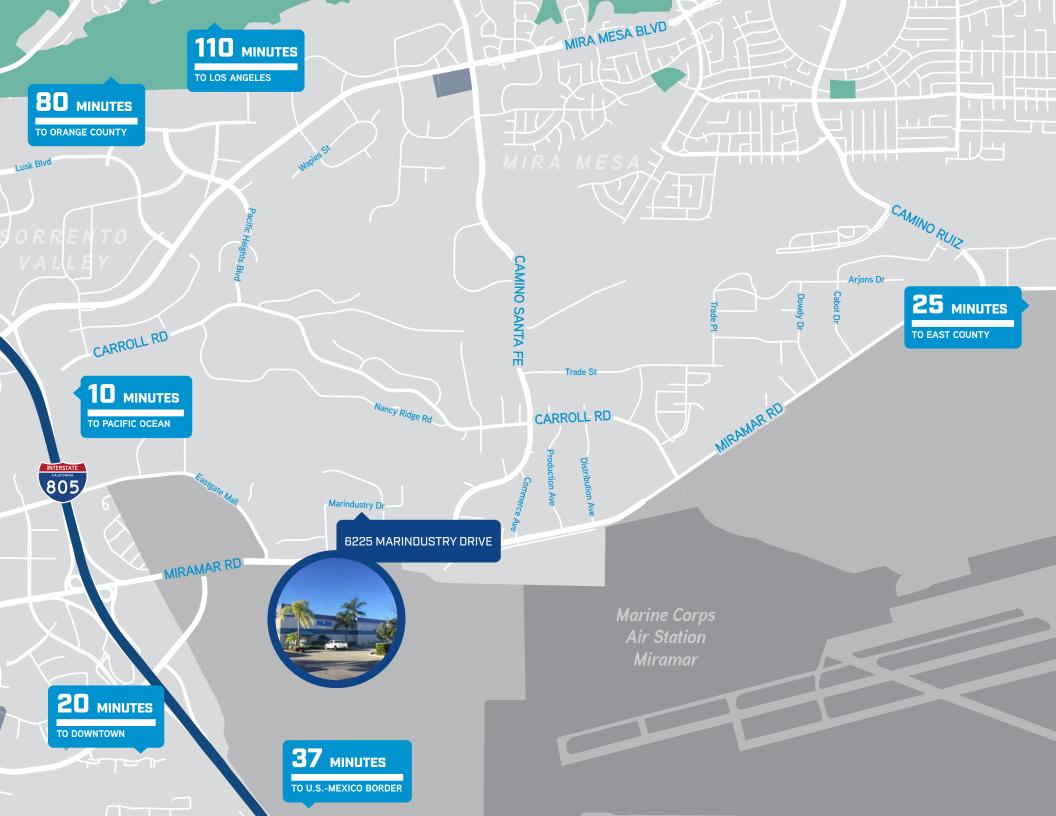

## OPTIMIZED.

A one-of-a-kind property with strong recognition, 6225 Marindustry Drive provides exactly what a quality business needs for today and tomorrow – a highly flexible location with easy access to employees, suppliers, and customers. Located in Western Miramar with immediate access to I-805, I-5, and I-15, the fully sprinklered property includes a large concrete lot that allows a large truck turning radius. The efficient layout reflects the highly sought after qualities that are in high demand among single tenant industrial users.