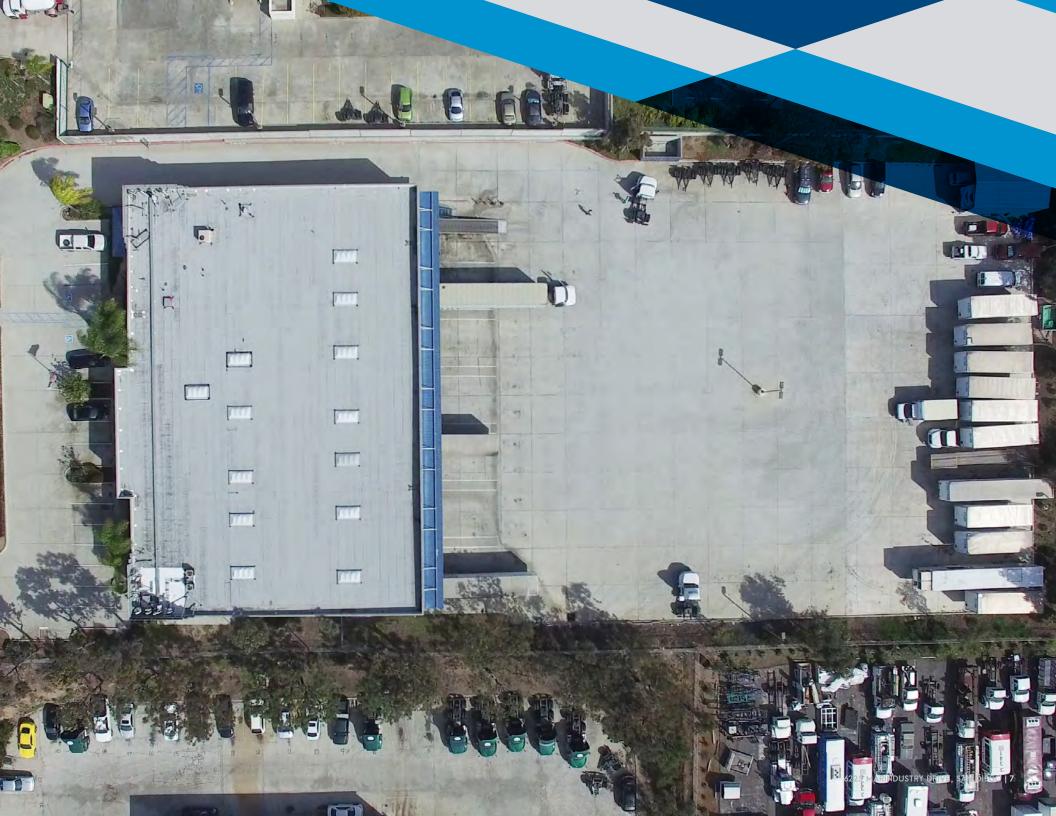

## OPTIMIZED.

A one-of-a-kind property with strong recognition, 6225 Marindustry Drive provides exactly what a quality business needs for today and tomorrow – a highly flexible location with easy access to employees, suppliers, and customers. Located in Western Miramar with immediate access to I-805, I-5, and I-15, the fully sprinklered property includes a large concrete lot that allows a large truck turning radius. The efficient layout reflects the highly sought after qualities that are in high demand among single tenant industrial users.

> LOCATION: 6225 Marindustry Drive, San Diego, California 92121

> **SQUARE FOOTAGE:** ±18,000 SF building

**OFFICE:** ±15% (2,400 SF)

> LAND AREA: 2.2 AC with fenced and secured yard

> CLEAR HEIGHT: 20'-22'