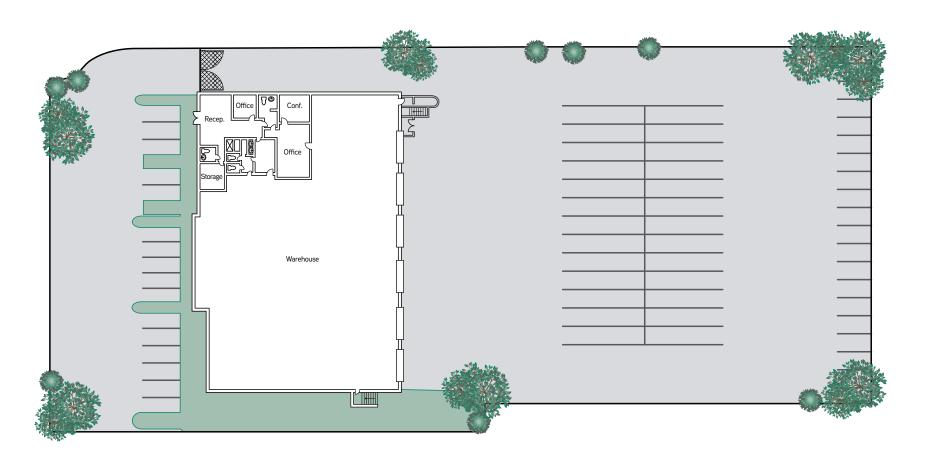

> LOCATION: 6225 Marindustry Drive, San Diego, California 92121

> **SQUARE FOOTAGE:** ±18,000 SF building

**OFFICE:** ±15% (2,400 SF)

> LAND AREA: 2.2 AC with fenced and secured yard

> CLEAR HEIGHT: 20'-22'

**LOADING:** 13 dock door positions with levelers

**ZONING:** IL-2-1

**LEASE RATE:** Negotiable