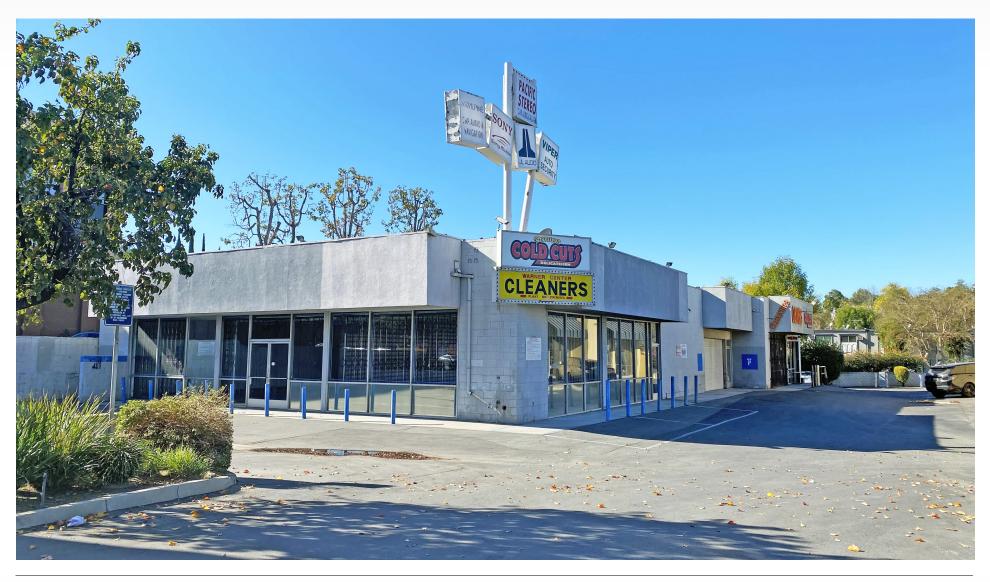

### **PROPERTY FEATURES**

- 7,000 SF of Retail Showroom space
- 14-16 foot ceiling heights capable
- Excellent Parking and Loading
- Fabulous Grandfathered Signage
- Adjacent to newly opened Patio World
- Fantastic Warner Center Topanga Canyon Exposure near "The Village" by Westfield and just announced Westfield's Promenade 2035 Development.