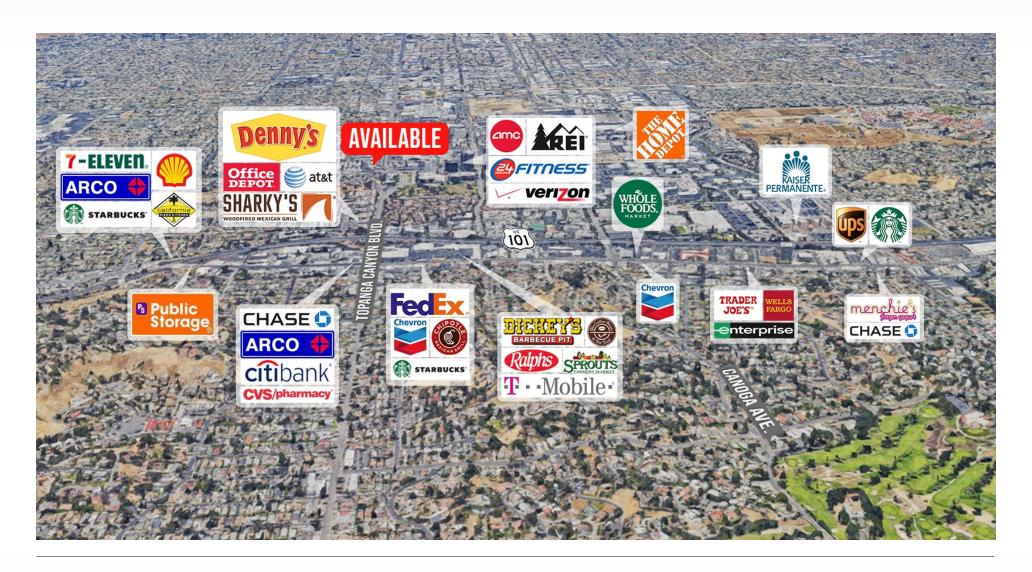

### **PROPERTY FEATURES**

- 7,000 SF of Retail Showroom space
- 14-16 foot ceiling heights capable
- Excellent Parking and Loading
- Fabulous Grandfathered Signage
- Adjacent to newly opened Patio World
- Fantastic Warner Center Topanga Canyon Exposure near "The Village" by Westfield and just announced Westfield's Promenade 2035 Development.