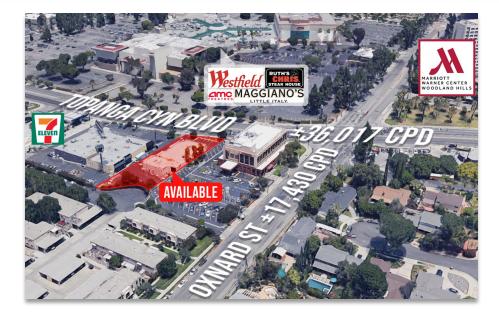

#### **DEMOS** 1 mile 3 mile 5 mile **Population** 25,591 188.881 374,117 Avg. HH Income \$93,207 \$105,481 \$102,994 Daytime Pop. 44.229 105.028 197,465 **Traffic Count** ±49.000 CPD on Intersection