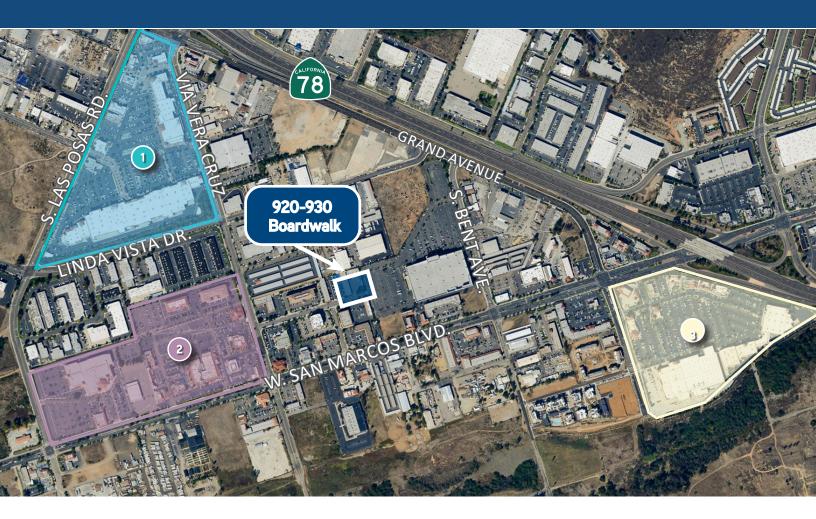

#### Property Highlights

Internet services available through Cox and AT&T

Parking ratio: 4/1,000 sf

Easy access to Hwy 78 via Los Pasas or San Marcos Blvd. intersections

Walking distance to Old California Restaurant Row & Nordstrom Rack Shopping Center

#### **Great Location**

Colliers International makes no guarantees, representations or warranties of any kind, expressed or implied, regarding the information including, but not limited to, warranties of content, accuracy and reliability. Any interested party should undertake their own inquiries as to the accuracy of the information. This publication is the copyrighted property of Colliers International and/or its licensor(s). ©2020. All rights reserved.