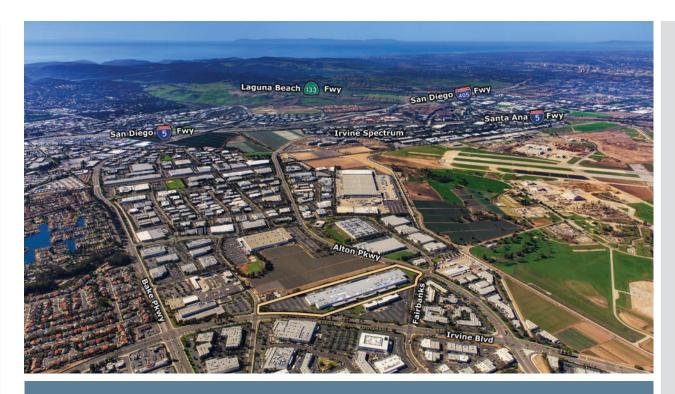

# SITE FEATURES

- ± 348, 569 SF ON ± 26.22 ACRES
- TRANQUIL OUTDOOR COURTYARD
- CLOSE TO 1.2M SF OF AMENITIES AT WORLD-CLASS IRVINE SPECTRUM CENTER
- DIRECT ACCESS TO THE 405, 5, 133 FREEWAYS AND 241 TOLL-ROAD
- ONE BLOCK FROM METROLINK STATION
- 15 MINS TO JOHN WAYNE AIRPORT; 55 MINS TO PORT OF LOS ANGELES AND PORT OF LONG BEACH