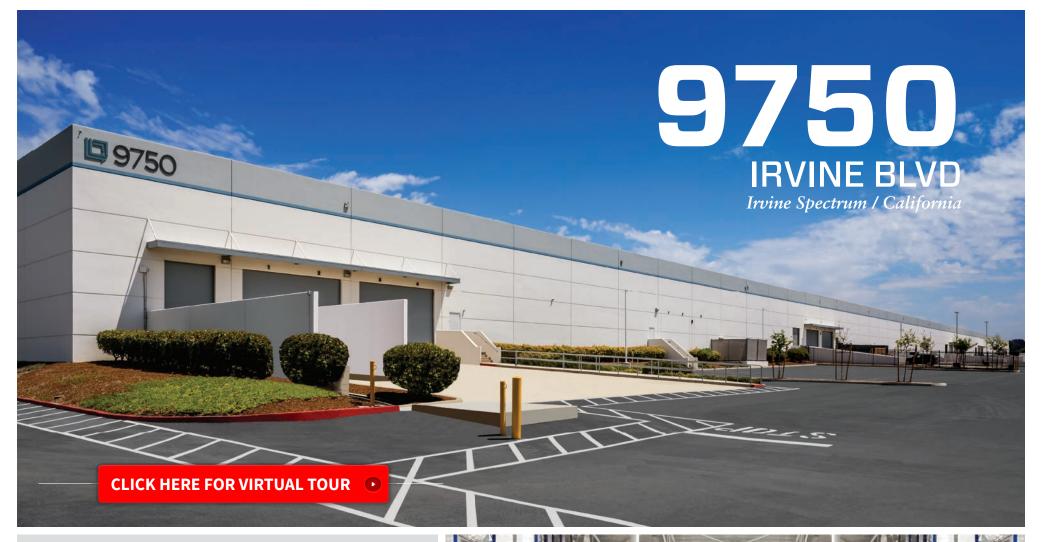

# **LBA**Logistics

CLASS A INDUSTRIAL FACILITY 348,569 SF

29,400 SF and 43,323 SF Still Available

LBA LOGISTICS IS PLEASED TO OFFER A RARE OPPORTUNITY TO OCCUPY INDUSTRIAL SPACE LOCATED IN THE HEART OF THE INTERNATIONALLY RECOGNIZED IRVINE SPECTRUM SUBMARKET.

### 9750 IRVINE BOULEVARD, IRVINE, CA

- 29,400 and 43,323 SF still available
- 24' MINIMUM CLEAR HEIGHT
- 47' X 47' COLUMN SPACING (TYPICAL)
- FIRE SPRINKLER RATING: .33/3,000 GPM

- POWER: 400A AT 277/480V PER SUITE
- 24 DOCK HIGH DOORS (Expandable)
- 6 GRADE LEVEL DOORS (Expandable)
- AMPLE PARKING AVAILABLE

# SITE FEATURES

- ± 348, 569 SF ON ± 26.22 ACRES
- TRANQUIL OUTDOOR COURTYARD
- CLOSE TO 1.2M SF OF AMENITIES AT WORLD-CLASS IRVINE SPECTRUM CENTER
- DIRECT ACCESS TO THE 405, 5, 133 FREEWAYS AND 241 TOLL-ROAD
- ONE BLOCK FROM METROLINK STATION
- 15 MINS TO JOHN WAYNE AIRPORT; 55 MINS TO PORT OF LOS ANGELES AND PORT OF LONG BEACH