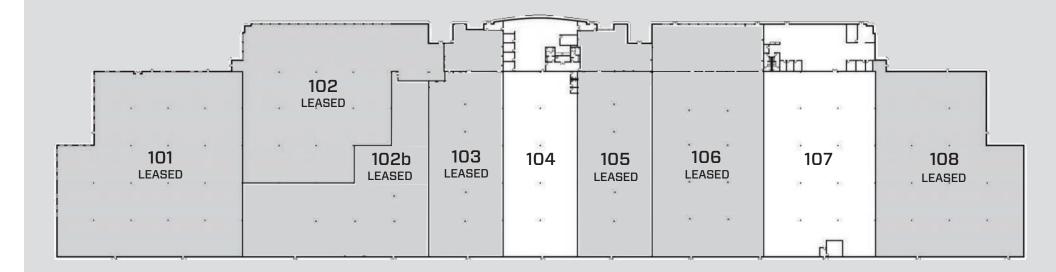

# **LBA**Logistics

CLASS A INDUSTRIAL FACILITY 348,569 SF

29,400 SF and 43,323 SF Still Available

LBA LOGISTICS IS PLEASED TO OFFER A RARE OPPORTUNITY TO OCCUPY INDUSTRIAL SPACE LOCATED IN THE HEART OF THE INTERNATIONALLY RECOGNIZED IRVINE SPECTRUM SUBMARKET.

- 29,400 and 43,323 SF still available
- 24' MINIMUM CLEAR HEIGHT
- 47' X 47' COLUMN SPACING (TYPICAL)
- FIRE SPRINKLER RATING: .33/3,000 GPM

- POWER: 400A AT 277/480V PER SUITE
- 24 DOCK HIGH DOORS (Expandable)
- 6 GRADE LEVEL DOORS (Expandable)
- AMPLE PARKING AVAILABLE