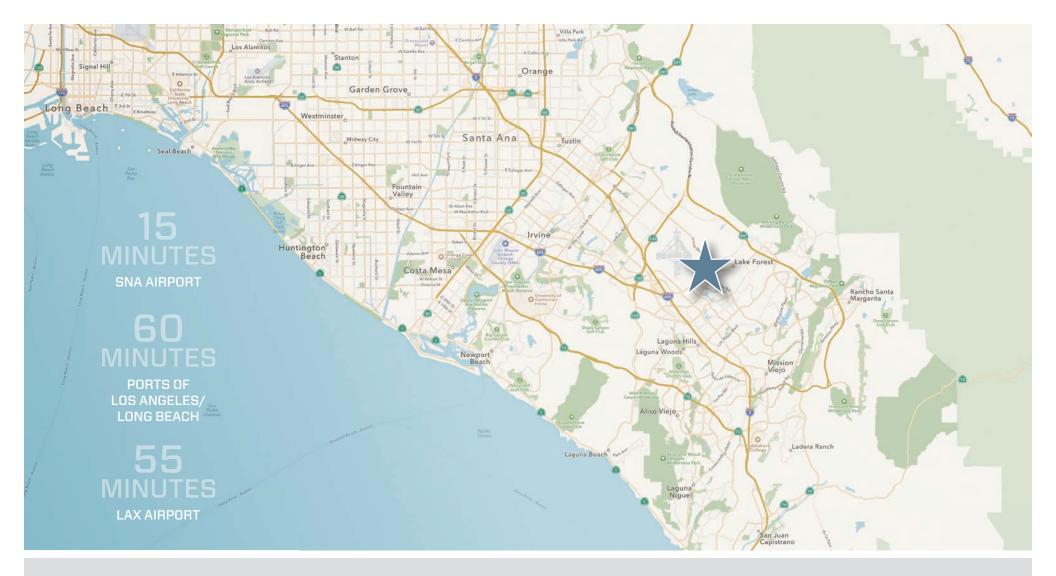

# SITE FEATURES

- ± 348, 569 SF ON ± 26.22 ACRES
- TRANQUIL OUTDOOR COURTYARD
- CLOSE TO 1.2M SF OF AMENITIES AT WORLD-CLASS IRVINE SPECTRUM CENTER
- DIRECT ACCESS TO THE 405, 5, 133 FREEWAYS AND 241 TOLL-ROAD
- ONE BLOCK FROM METROLINK STATION
- 15 MINS TO JOHN WAYNE AIRPORT; 55 MINS TO PORT OF LOS ANGELES AND PORT OF LONG BEACH