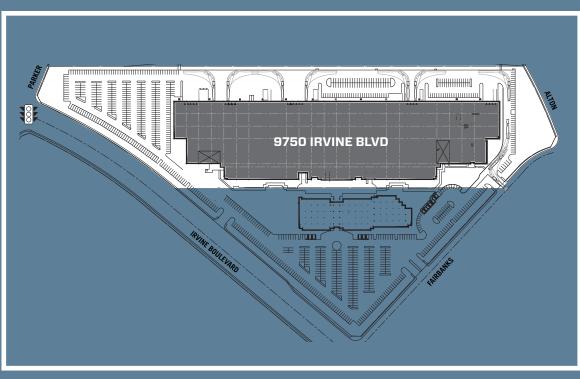

# SITE FEATURES

- ± 348, 569 SF ON ± 26.22 ACRES
- TRANQUIL OUTDOOR COURTYARD
- CLOSE TO 1.2M SF OF AMENITIES AT WORLD-CLASS IRVINE SPECTRUM CENTER
- DIRECT ACCESS TO THE 405, 5, 133 FREEWAYS AND 241 TOLL-ROAD
- ONE BLOCK FROM METROLINK STATION
- 15 MINS TO JOHN WAYNE AIRPORT; 55 MINS TO PORT OF LOS ANGELES AND PORT OF LONG BEACH

### 9750 IRVINE BOULEVARD, IRVINE, CA