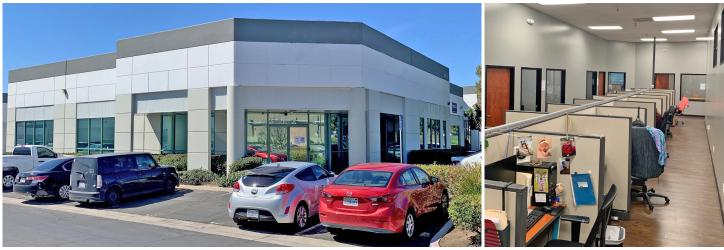

## 600-A & 600-C CENTRAL AVENUE | LAKE ELSINORE, CA 92530

- Two Office Buildings on 2 separate parcels totaling ±8,572 Sq. Ft.
- Ideally located @ I-15 and Central Ave.
- Buy One or Both
- Tenant: Optimis Corp. (optimiscorp.com)

# 600-A: Central = 3,577 Sq. Ft.<br/>\$751,170.00 (\$210/SF)600-C: Central = 4,995 Sq. Ft.<br/>\$1,048,950.00 (\$210/SF)Price for both = 8,572 Sq. Ft.<br/>\$1,800,120.00 (\$210/SF)

CHARLEY BLACK 951.445.4507 cblack@leetemecula.com DRE #01000597 SAM ROBLES 951.445.4519 srobles@leetemecula.com DRE #01982449