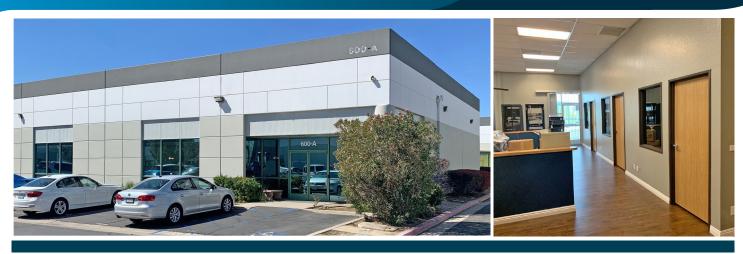

## 600-A & 600-C CENTRAL AVENUE | LAKE ELSINORE, CA 92530

- Two Office Buildings on 2 separate parcels totaling ±8,572 Sq. Ft.
- Ideally located @ I-15 and Central Ave.
- Buy One or Both
- Tenant: Optimis Corp. (optimiscorp.com)

# 600-A: Central = 3,577 Sq. Ft.<br/>\$751,170.00 (\$210/SF)600-C: Central = 4,995 Sq. Ft.<br/>\$1,048,950.00 (\$210/SF)Price for both = 8,572 Sq. Ft.<br/>\$1,800,120.00 (\$210/SF)

CHARLEY BLACK 951.445.4507 cblack@leetemecula.com DRE #01000597 SAM ROBLES 951.445.4519 srobles@leetemecula.com DRE #01982449