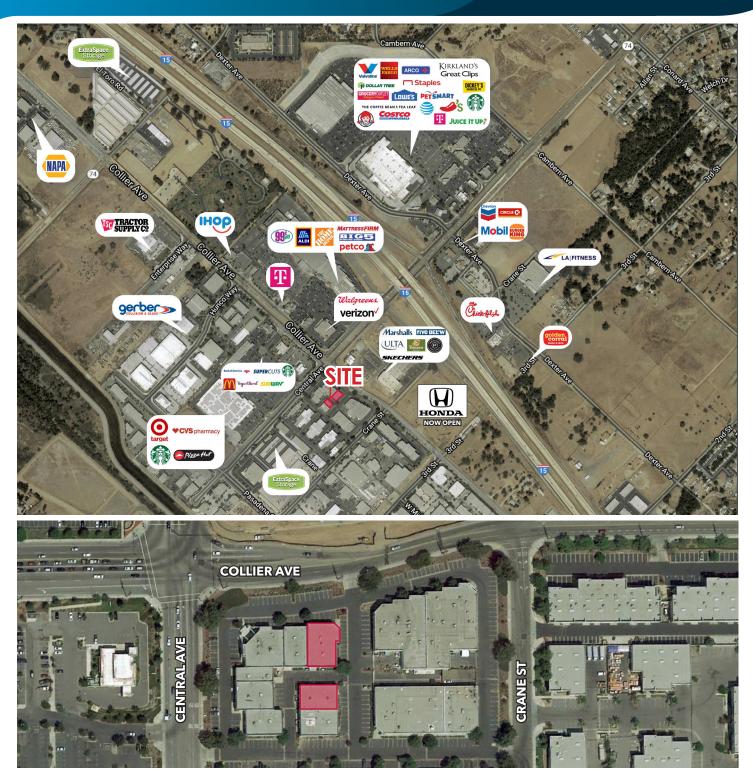

## 600-A & 600-C CENTRAL AVENUE | LAKE ELSINORE, CA 92530

- Two Office Buildings on 2 separate parcels totaling ±8,572 Sq. Ft.
- Ideally located @ I-15 and Central Ave.
- Buy One or Both
- Tenant: Optimis Corp. (optimiscorp.com)