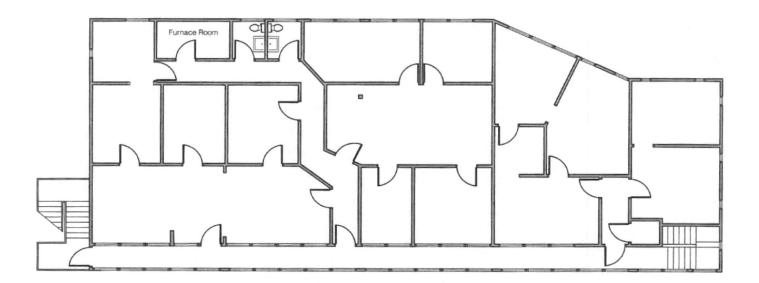

www.SpaceAvailableMN.com

**Second Floor Plan** 

SMKALLIANCE Sebastian Marquez (612) 205-7822 SMKalliance@gmail.com 6420 Flying Cloud Drive Second Floor 3,226 Square Feet

This information is accurate as of the date of printing and is subject to change without notice. All information is deemed accurate, but cannot be guaranteed.