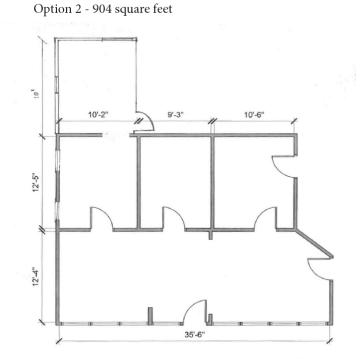

## Space Available: 800 sf - 1,800 sf

- Second floor availability
- 2021 CAM \$ \$4.37 psf and Tax: \$1.93 psf
- Lease Rate: \$10.00 psf NNN

Christianson & Company COMMERCIAL REAL ESTATE SERVICES

www.SpaceAvailableMN.com