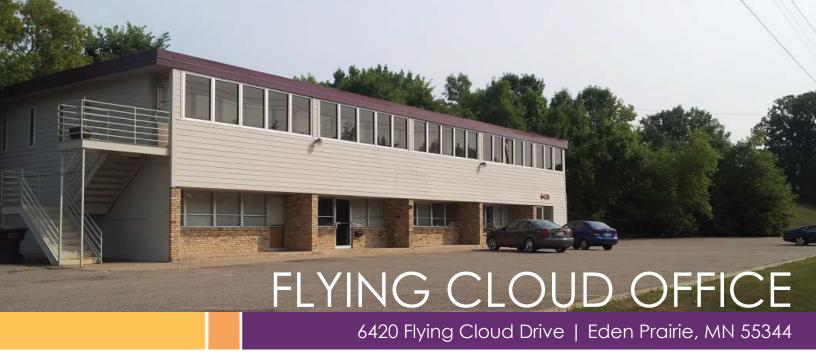

## Office Space For Lease

6420 Flying Cloud Drive is a two-story office building conveniently located off of Highway 169 and Highway 212. The property is situated lakeside on a wooded lot in the Golden Triangle of Eden Prairie.

## Highlights and Features:

- Nice glass lines
- Easy access
- Ample parking
- Overlooks large pond
- Building signage available
- Near retail and restaurants
- 15 minutes to MSP airport
- 13 miles to downtown Minneapolis