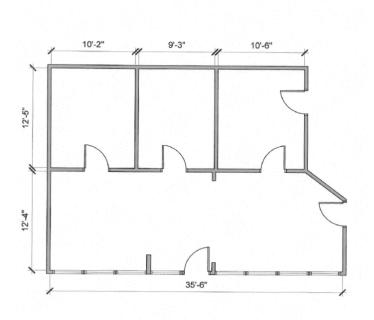

www.SpaceAvailableMN.com

**Second Floor Plan** 

SMKALLIANCE Sebastian Marquez (612) 205-7822 SMKalliance@gmail.com 6420 Flying Cloud Drive Second Floor 3,226 Square Feet

This information is accurate as of the date of printing and is subject to change without notice. All information is deemed accurate, but cannot be guaranteed.