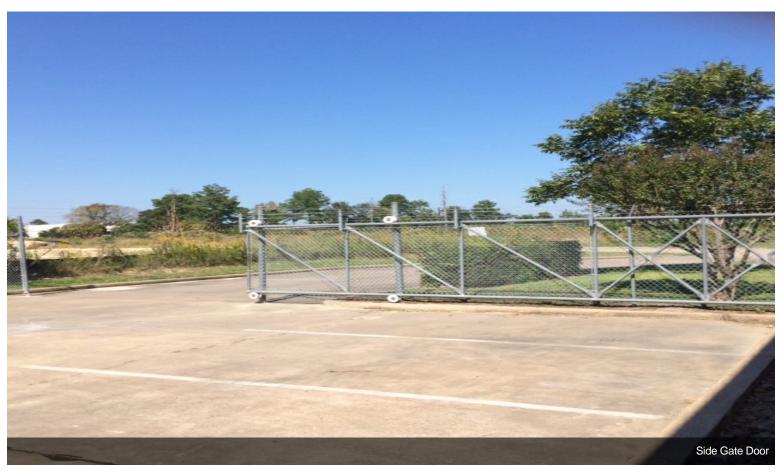

- Big/open Office/showroom, 40 New offices
- All Air-conditioned office/warehouse
- Former Commercial Kitchen w/Floor drainage/Grease trap
- Former Security Co. space w/Cable lines/T-1 lines thru-out
- All fenced w/ 3 Gates, big parking lot

DescriptionFloor Drain Space, former kitchen/cooler walls, floors stay. Floor drain, grease drain available. Big Paved parking space. All fenced with 2 gates. 3000 sf high end finish office with kitchen, 13000 sf all A/C wide-open warehouse. All utilities (Gas, water, electricity) available. Near Hwy 290/Beltway 8 and Gessner. Easy access to major freeway around Houston, College Station, Katy, Woodland, IAH, Sugarland.