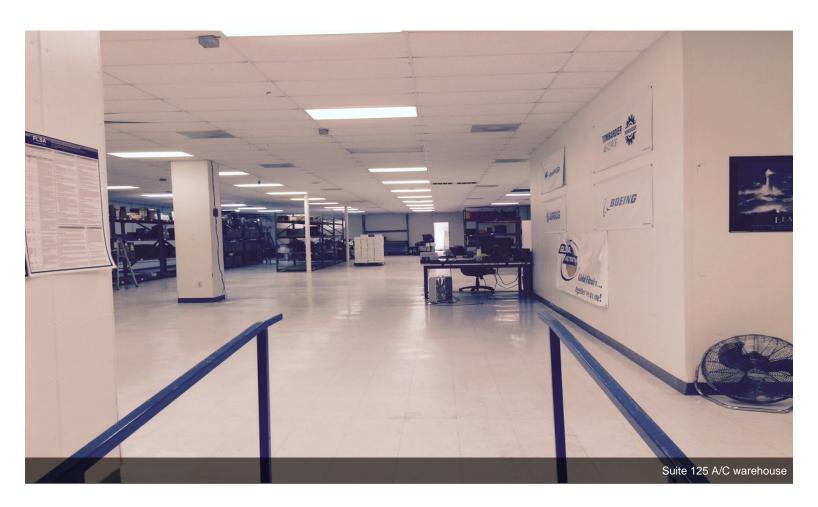

# 1st Floor Ste 125

Space Available 16,147 SF Rental Rate \$6.00 /SF/Yr Date Available **Immediate** Service Type Triple Net Office Size 3,500 SF Space Type Relet Space Use Industrial Lease Term 3 Years

DescriptionFloor Drain Space, former kitchen/cooler walls, floors stay. Floor drain, grease drain available. Big Paved parking space. All fenced with 2 gates. 3000 sf high end finish office with kitchen, 13000 sf all A/C wide-open warehouse. All utilities (Gas, water, electricity) available. Near Hwy 290/Beltway 8 and Gessner. Easy access to major freeway around Houston, College Station, Katy, Woodland, IAH, Sugarland.