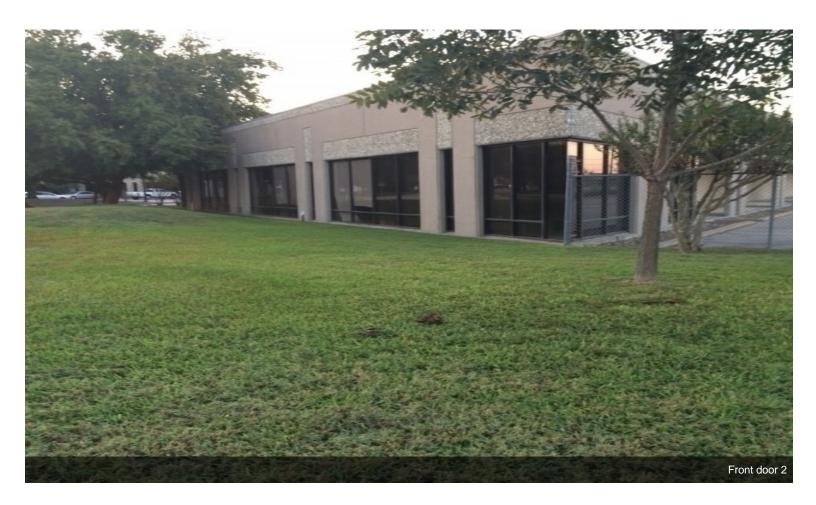

#### 40 New Suites & Warehouse

\$6.00 /SF/Yr

100% Air-conditioned office, showroom and warehouse.TOTAL 3 units, 33000 sq ft. available...Suite 105 is 14,570 sq ft,40 New suites/showroom, new carpet, new paint, ; Suite 120 is 3755 sq ft.2 Big open A/C office-warehouse, 4 suites, Suite 125 is 16,147 sq ft Former commercial kitchen converted to Big/Open office/Showroom/Conference, raised floor, floor drainage/grease trap,.6 restrooms, 3500 sq ft high end finish office and 13000 sq ft. A/C warehouse. Can be divided. Drop-ceiling, 3 Side Gates, Ample parking, Open office space, 16 Grade Level doors. Great open A/C office .. The whole building ( 37100 sf) is also for sale, See Attached For Sale Flyer.Near Gessner/Hwy 290/Beltway 8. Easy access to major streets in NW Houston.Quiet, Neat office/showroom/warehouse.