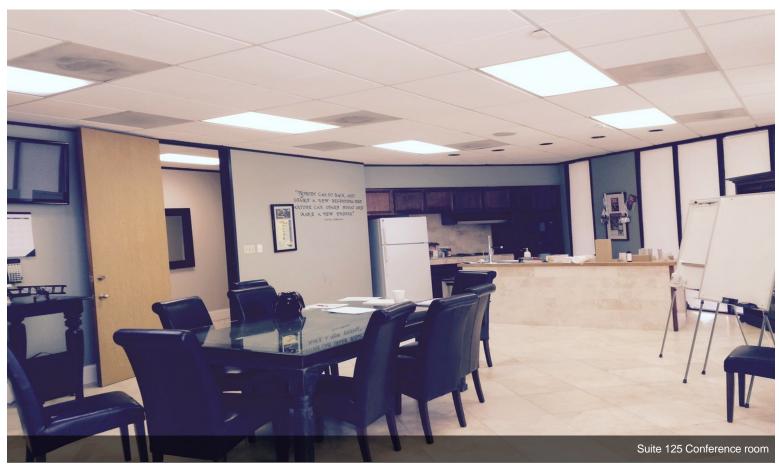

# 1st Floor Ste 125

Space Available 16,147 SF Rental Rate \$6.00 /SF/Yr Date Available **Immediate** Service Type Triple Net Office Size 3,500 SF Space Type Relet Space Use Industrial Lease Term 3 Years

DescriptionFloor Drain Space, former kitchen/cooler walls, floors stay. Floor drain, grease drain available. Big Paved parking space. All fenced with 2 gates. 3000 sf high end finish office with kitchen, 13000 sf all A/C wide-open warehouse. All utilities (Gas, water, electricity) available. Near Hwy 290/Beltway 8 and Gessner. Easy access to major freeway around Houston, College Station, Katy, Woodland, IAH, Sugarland.