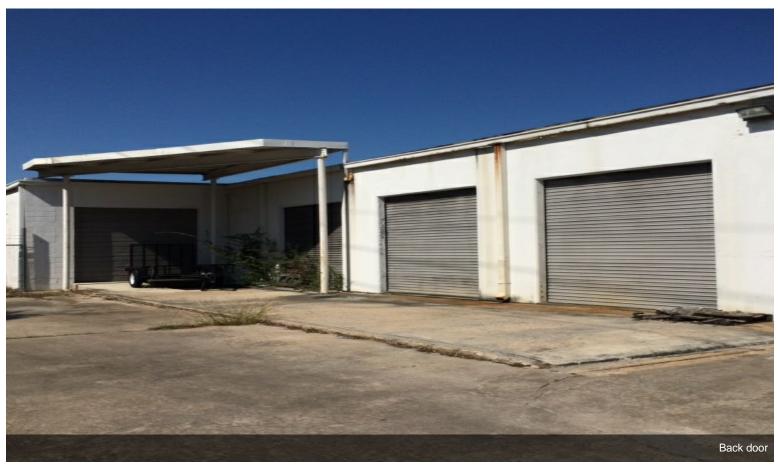

#### 40 New Suites & Warehouse

\$6.00 /SF/Yr

100% Air-conditioned office, showroom and warehouse.TOTAL 3 units, 33000 sq ft. available...Suite 105 is 14,570 sq ft,40 New suites/showroom, new carpet, new paint, ; Suite 120 is 3755 sq ft.2 Big open A/C office-warehouse, 4 suites, Suite 125 is 16,147 sq ft Former commercial kitchen converted to Big/Open office/Showroom/Conference, raised floor, floor drainage/grease trap,.6 restrooms, 3500 sq ft high end finish office and 13000 sq ft. A/C warehouse. Can be divided. Drop-ceiling, 3 Side Gates, Ample parking, Open office space, 16 Grade Level doors. Great open A/C office .. The whole building ( 37100 sf) is also for sale, See Attached For Sale Flyer.Near Gessner/Hwy 290/Beltway 8. Easy access to major streets in NW Houston.Quiet, Neat office/showroom/warehouse.

- Big/open Office/showroom, 40 New offices
- All Air-conditioned office/warehouse
- Former Commercial Kitchen w/Floor drainage/Grease trap
- Former Security Co. space w/Cable lines/T-1 lines thru-out
- All fenced w/ 3 Gates, big parking lot