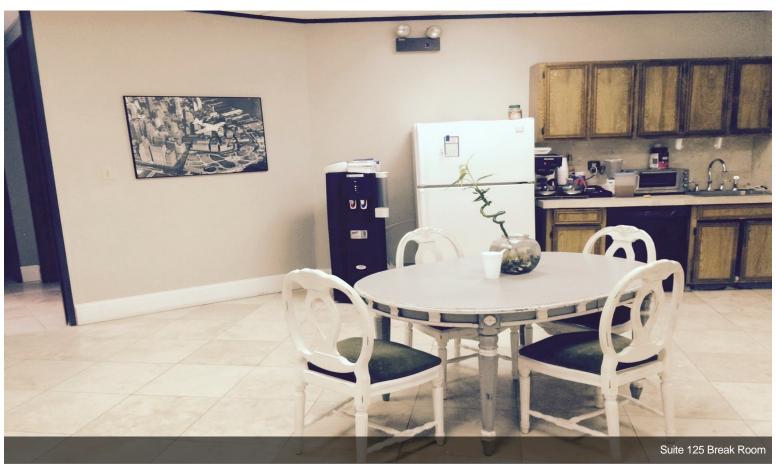

# 1st Floor Ste 125

Space Available 16,147 SF Rental Rate \$6.00 /SF/Yr Date Available **Immediate** Service Type Triple Net Office Size 3,500 SF Space Type Relet Space Use Industrial Lease Term 3 Years

DescriptionFloor Drain Space, former kitchen/cooler walls, floors stay. Floor drain, grease drain available. Big Paved parking space. All fenced with 2 gates. 3000 sf high end finish office with kitchen, 13000 sf all A/C wide-open warehouse. All utilities (Gas, water, electricity) available. Near Hwy 290/Beltway 8 and Gessner. Easy access to major freeway around Houston, College Station, Katy, Woodland, IAH, Sugarland.