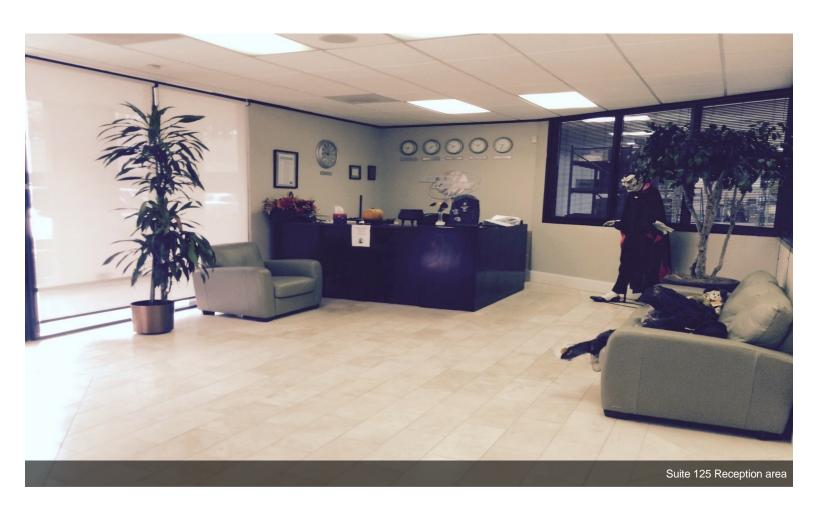

# 1st Floor Ste 125

Space Available 16,147 SF Rental Rate \$6.00 /SF/Yr Date Available **Immediate** Service Type Triple Net Office Size 3,500 SF Space Type Relet Space Use Industrial Lease Term 3 Years

DescriptionFloor Drain Space, former kitchen/cooler walls, floors stay. Floor drain, grease drain available. Big Paved parking space. All fenced with 2 gates. 3000 sf high end finish office with kitchen, 13000 sf all A/C wide-open warehouse. All utilities (Gas, water, electricity) available. Near Hwy 290/Beltway 8 and Gessner. Easy access to major freeway around Houston, College Station, Katy, Woodland, IAH, Sugarland.