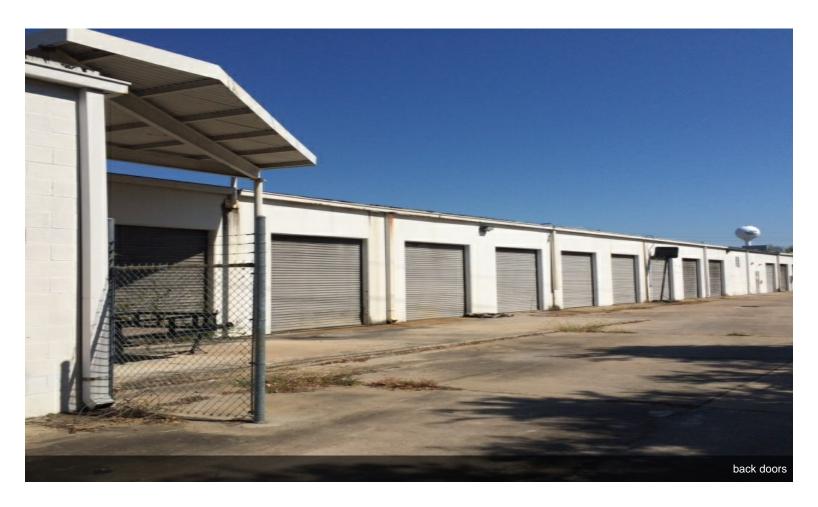

#### 40 New Suites & Warehouse

\$6.00 /SF/Yr

100% Air-conditioned office, showroom and warehouse.TOTAL 3 units, 33000 sq ft. available...Suite 105 is 14,570 sq ft,40 New suites/showroom, new carpet, new paint, ; Suite 120 is 3755 sq ft.2 Big open A/C office-warehouse, 4 suites, Suite 125 is 16,147 sq ft Former commercial kitchen converted to Big/Open office/Showroom/Conference, raised floor, floor drainage/grease trap,.6 restrooms, 3500 sq ft high end finish office and 13000 sq ft. A/C warehouse. Can be divided. Drop-ceiling, 3 Side Gates, Ample parking, Open office space, 16 Grade Level doors. Great open A/C office .. The whole building ( 37100 sf) is also for sale, See Attached For Sale Flyer.Near Gessner/Hwy 290/Beltway 8. Easy access to major streets in NW Houston.Quiet, Neat office/showroom/warehouse.

- Big/open Office/showroom, 40 New offices
- All Air-conditioned office/warehouse
- Former Commercial Kitchen w/Floor drainage/Grease trap
- Former Security Co. space w/Cable lines/T-1 lines thru-out
- All fenced w/ 3 Gates, big parking lot