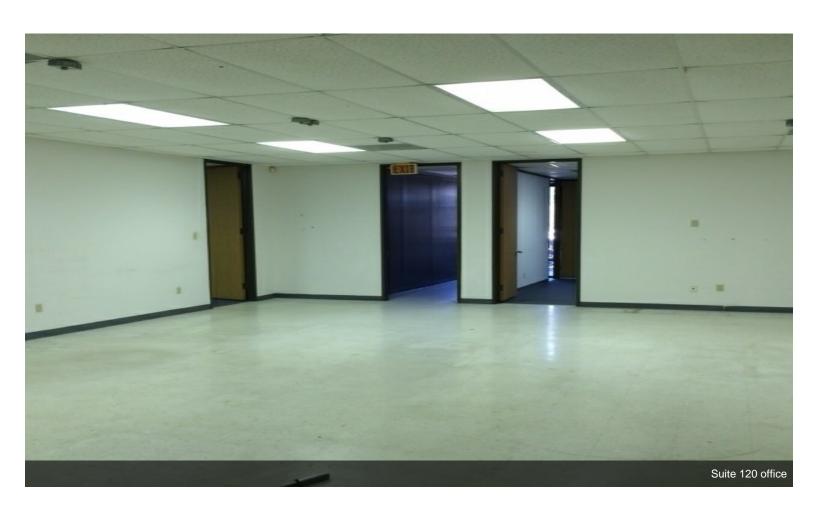

#### 1st Floor Ste 100

3

| Space Available | 2,550 SF      |
|-----------------|---------------|
| •               | ·             |
| Rental Rate     | \$6.00 /SF/Yr |
| Date Available  | Immediate     |
| Service Type    | Triple Net    |
| Space Type      | Relet         |
| Space Use       | Industrial    |
| Lease Term      | 1 - 3 Years   |
|                 |               |