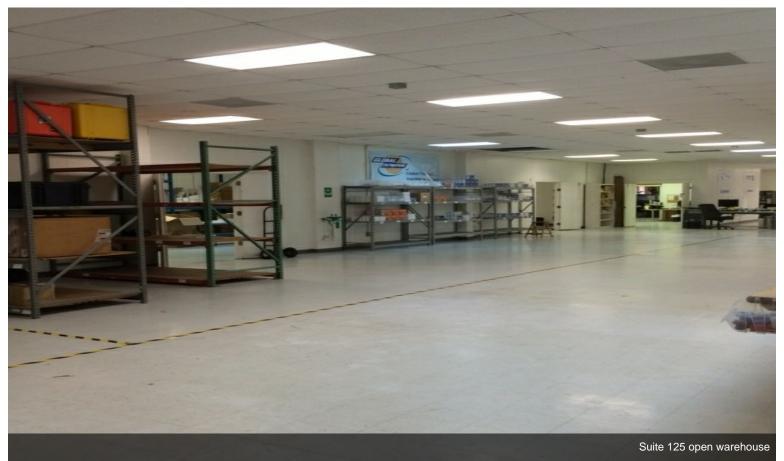

# 1st Floor Ste 125

Space Available 16,147 SF Rental Rate \$6.00 /SF/Yr Date Available **Immediate** Service Type Triple Net Office Size 3,500 SF Space Type Relet Space Use Industrial Lease Term 3 Years

DescriptionFloor Drain Space, former kitchen/cooler walls, floors stay. Floor drain, grease drain available. Big Paved parking space. All fenced with 2 gates. 3000 sf high end finish office with kitchen, 13000 sf all A/C wide-open warehouse. All utilities (Gas, water, electricity) available. Near Hwy 290/Beltway 8 and Gessner. Easy access to major freeway around Houston, College Station, Katy, Woodland, IAH, Sugarland.