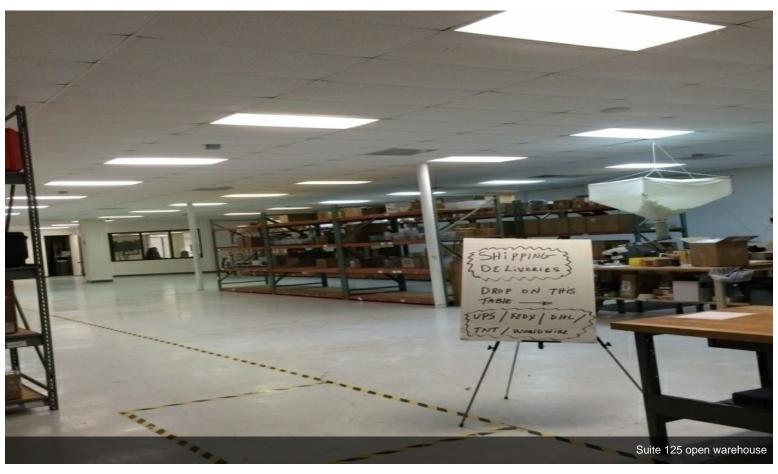

# 1st Floor Ste 125

Space Available 16,147 SF Rental Rate \$6.00 /SF/Yr Date Available **Immediate** Service Type Triple Net Office Size 3,500 SF Space Type Relet Space Use Industrial Lease Term 3 Years

DescriptionFloor Drain Space, former kitchen/cooler walls, floors stay. Floor drain, grease drain available. Big Paved parking space. All fenced with 2 gates. 3000 sf high end finish office with kitchen, 13000 sf all A/C wide-open warehouse. All utilities (Gas, water, electricity) available. Near Hwy 290/Beltway 8 and Gessner. Easy access to major freeway around Houston, College Station, Katy, Woodland, IAH, Sugarland.