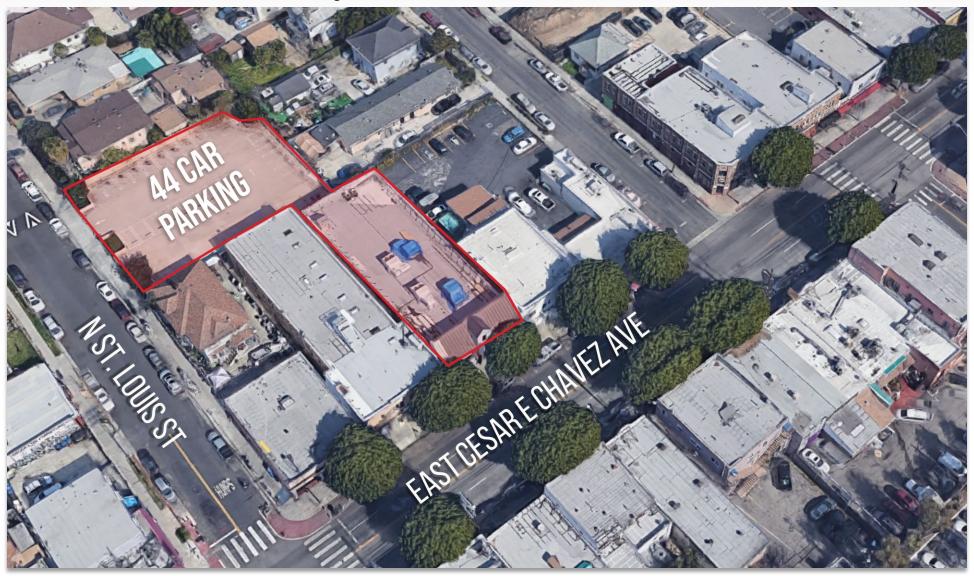

#### **PROPERTY FEATURES**

- Prime Storefront opportunity to lease 22,050 SF
- South of the corner of Cesar Chavez Ave and St. Louis
- Office or Retail use
- 44 Parking spaces

#### **AREA AMENITIES**

- Boyle Heights main shopping and retail location
- Abundant housing
- New apartment developments
- Metro Gold Line
- Vibrant community with disposable income
- Very densely populated

| DEMOS          | 1 mile               | 3 mile   | 5 mile    |
|----------------|----------------------|----------|-----------|
| Population     | 49,989               | 305,805  | 1,012,398 |
| Avg. HH Income | \$50,546             | \$68,113 | \$67,277  |
| Daytime Pop.   | 38,847               | 245,444  | 806,569   |
| Traffic Count  | ± 30,917cars per day |          |           |