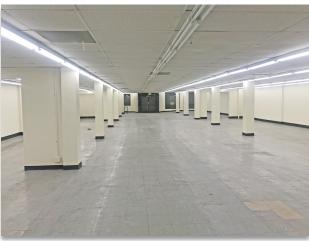

#### **PROPERTY FEATURES**

- Prime Storefront opportunity to lease 22,050 SF
- South of the corner of Cesar Chavez Ave and St. Louis
- Office or Retail use
- 44 Parking spaces