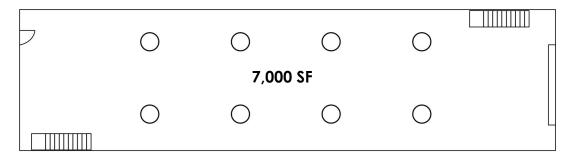

#### **PROPERTY FEATURES**

- Prime Storefront opportunity to lease 22,050 SF
- South of the corner of Cesar Chavez Ave and St. Louis
- Office or Retail use
- 44 Parking spaces