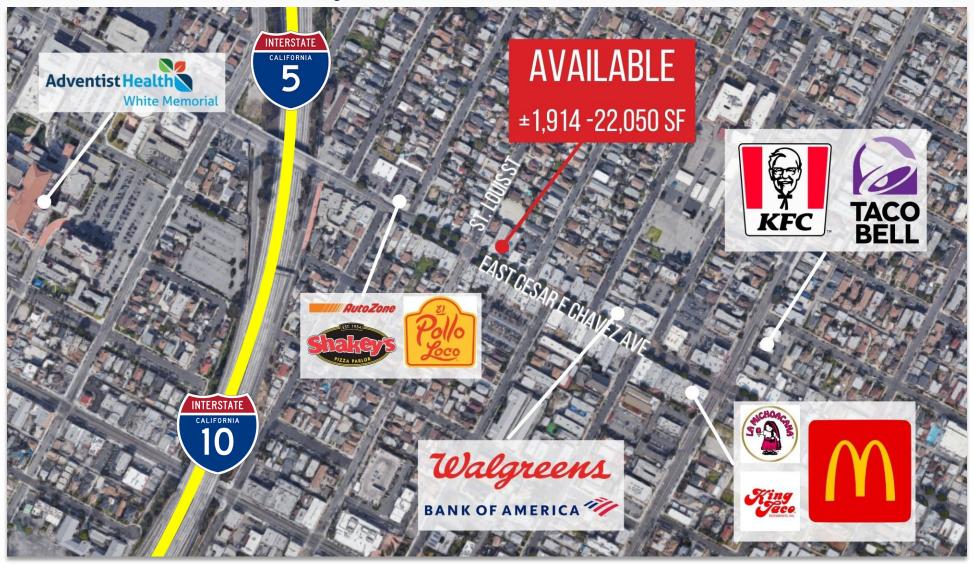

#### **PROPERTY FEATURES**

- Prime Storefront opportunity to lease 22,050 SF
- South of the corner of Cesar Chavez Ave and St. Louis
- Office or Retail use
- 44 Parking spaces

#### **AREA AMENITIES**

- Boyle Heights main shopping and retail location
- Abundant housing
- New apartment developments
- Metro Gold Line
- Vibrant community with disposable income
- Very densely populated