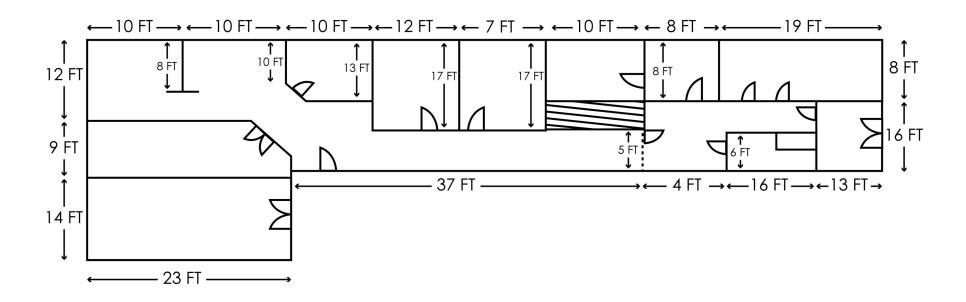

#### **ENTIRE FLOOR PLAN**

2nd Floor Offices

20% Load Factor

**SUITE B SUITE A** 3.172 SF 1.914 SF OFFICE OFFICE Reception **OPEN** MAIN HALL Conference Room **OPEN OPEN OFFICE OFFICE SUITE C** 1,914 SF

1st Floor Retail