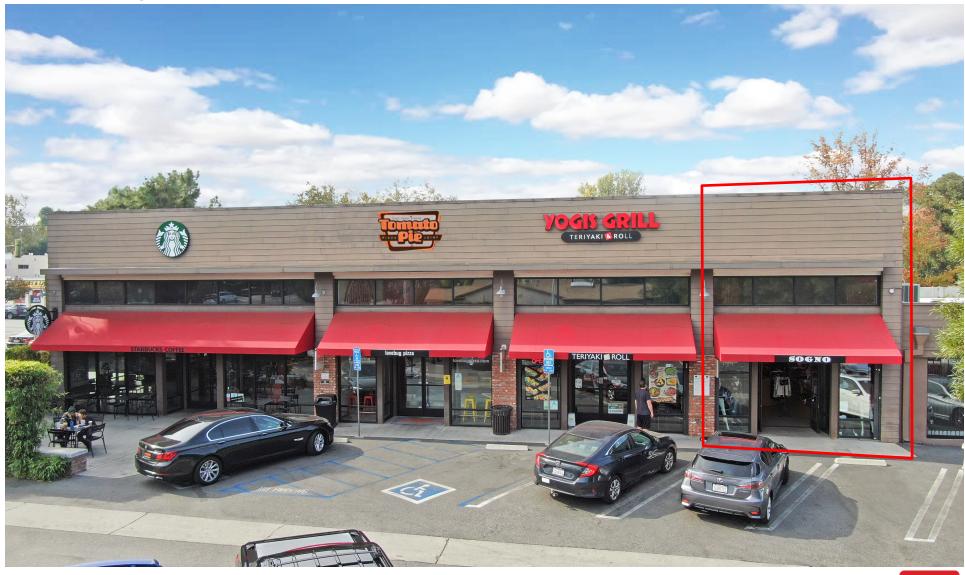

4906 Topanga Canyon Boulevard, Woodland Hills, CA 91364

### **PROPERTY FEATURES**

- ±1,137 SF retail boutique
- Parking lot in rear provides convenient access
- Building, pylon, and blade signage available
- Current tenants include: Starbucks, Yogi's Grill, Tomato Pie, Kingfisher Road, and More!