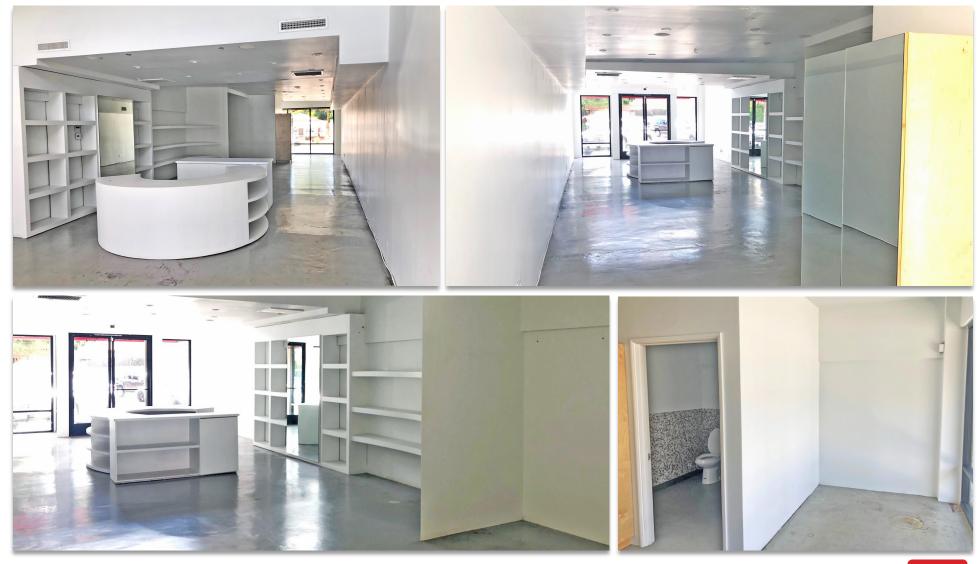

### **PROPERTY FEATURES**

- ±1,137 SF retail boutique
- Parking lot in rear provides convenient access
- Building, pylon, and blade signage available
- Current tenants include: Starbucks, Yogi's Grill, Tomato Pie, Kingfisher Road, and More!