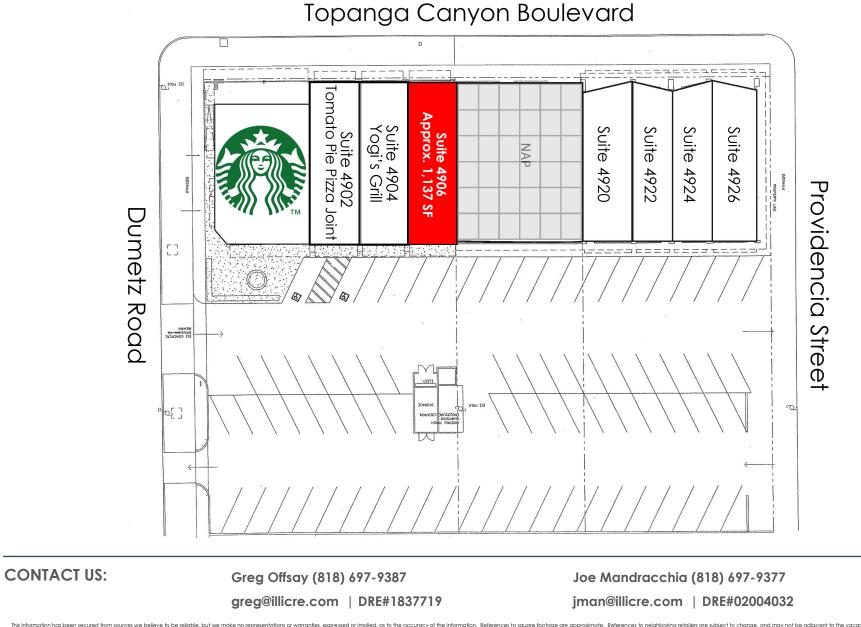

### **PROPERTY FEATURES**

- ±1,137 SF retail boutique
- Parking lot in rear provides convenient access
- Building, pylon, and blade signage available
- Current tenants include: Starbucks, Yogi's Grill, Tomato Pie, Kingfisher Road, and More!