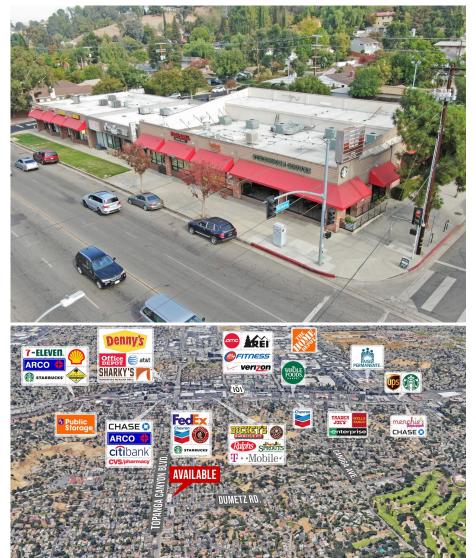

### **AREA AMENITIES**

- High income residential community
- High traffic Starbucks
- Located at the base of Topanga Canyon Blvd., south of Ventura Blvd., with convenient access to the 101
  Freeway, Topanga Canyon and Pacific Coast Highway

| DEMOS          | l mile    | 3 mile      | 5 mile    |
|----------------|-----------|-------------|-----------|
| Population     | 14,592    | 109,703     | 318,759   |
| Avg. HH Income | \$165,175 | \$142,159   | \$120,072 |
| Daytime Pop    | 6,607     | 74,519      | 124,655   |
| Traffic Count  |           | ±38,400 CPD |           |