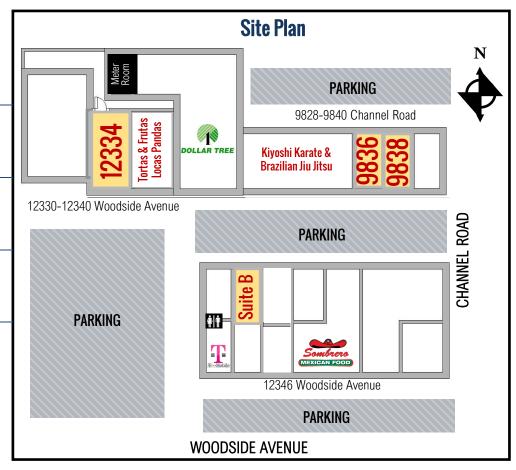

## For Lease **Restaurant / Commercial Kitchen**Lakeside Village Center

| 9836 Channel Rd      | +/- 1,237 SF | \$1.25/SF<br>NNN |
|----------------------|--------------|------------------|
| 9838 Channel Rd      | +/- 1,214 SF | \$1.25/SF<br>NNN |
| 12334 Woodside Ave   | +/-1,300 SF  | \$1.25/SF<br>NNN |
| 12346-B Woodside Ave | +/-665 SF    | \$1.40/SF<br>NNN |

\*Site Plan is not to scale, for reference purposes only.

Brian Crepeau | VP of Brokerage & Asset Management | Brian@PacificCoastCommercial.com | Lic. # 01169628

Vanessa Reza | Senior Advisor - Sales & Leasing | Vanessa@PacificCoastCommercial.com | Lic. # 01856646