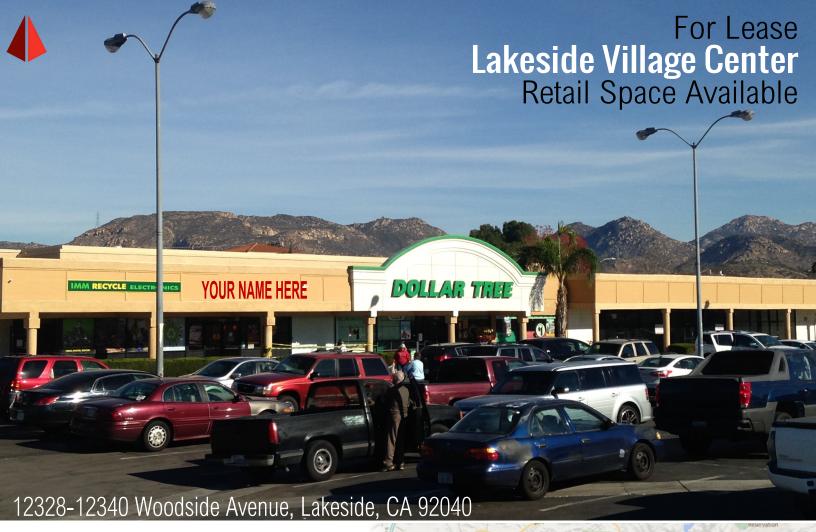

## **Property Features**

- +/- 650 4,000 SF Retail Suites Available
- Lease Rate: \$1.25 \$1.40 /SF + NNN
- High Visibility Center
- Close to Highway 67 On/Off Ramp
- Abundant Parking
- Excellent Tenant Mix Including...

## For Lease **Restaurant / Commercial Kitchen**Lakeside Village Center

| 9836 Channel Rd      | +/- 1,237 SF | \$1.25/SF<br>NNN |
|----------------------|--------------|------------------|
| 9838 Channel Rd      | +/- 1,214 SF | \$1.25/SF<br>NNN |
| 12334 Woodside Ave   | +/-1,300 SF  | \$1.25/SF<br>NNN |
| 12346-B Woodside Ave | +/-665 SF    | \$1.40/SF<br>NNN |