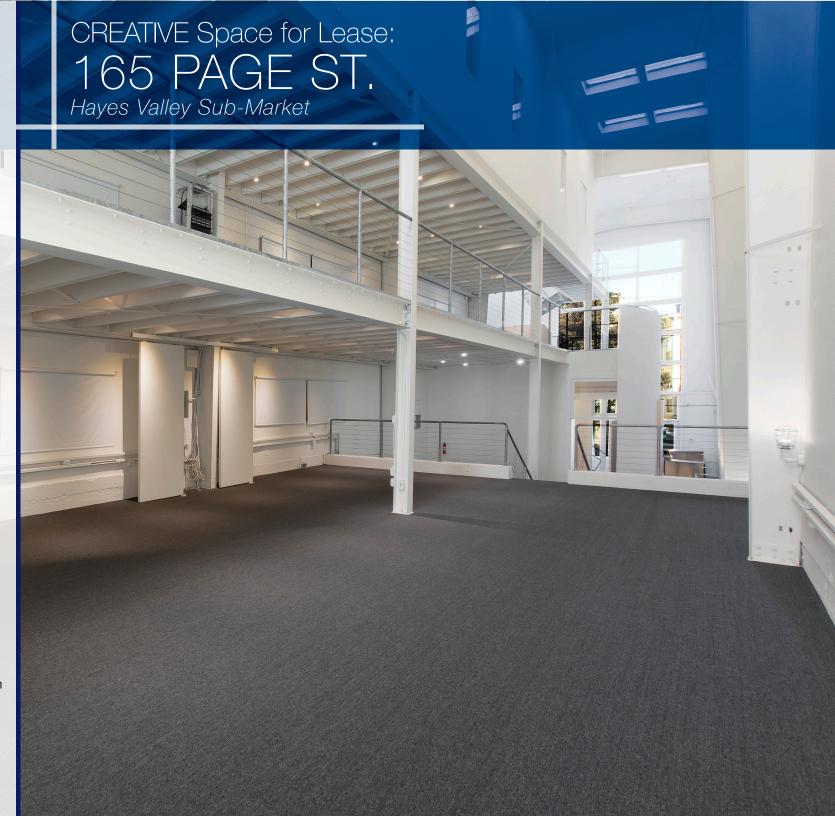

# CREATIVE Space for Lease: 165 PAGE ST. Hayes Valley Sub-Market

### Features:

- ★ Creative Space with high ceilings and abundant natural light
- ★ Open Plan with 2 Conference Rooms and
- ★ 3 Call Rooms
- ★ Open Kitchen
- ★ Great Location Near Numerous Amenities and Public Transit