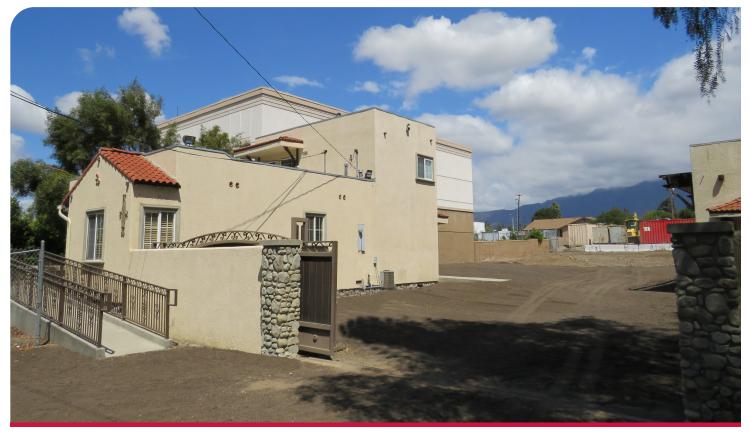

## **PROPERTY OVERVIEW**

±23,100 SF Parcel, Secured Yard

±1,800 SF Office Building

±900 SF Warehouse with 2 Roll Up Doors

**Rolling Electric Gate** 

Allowed Uses: Contractors Yard, Truck Parking, etc. (Verify with City)