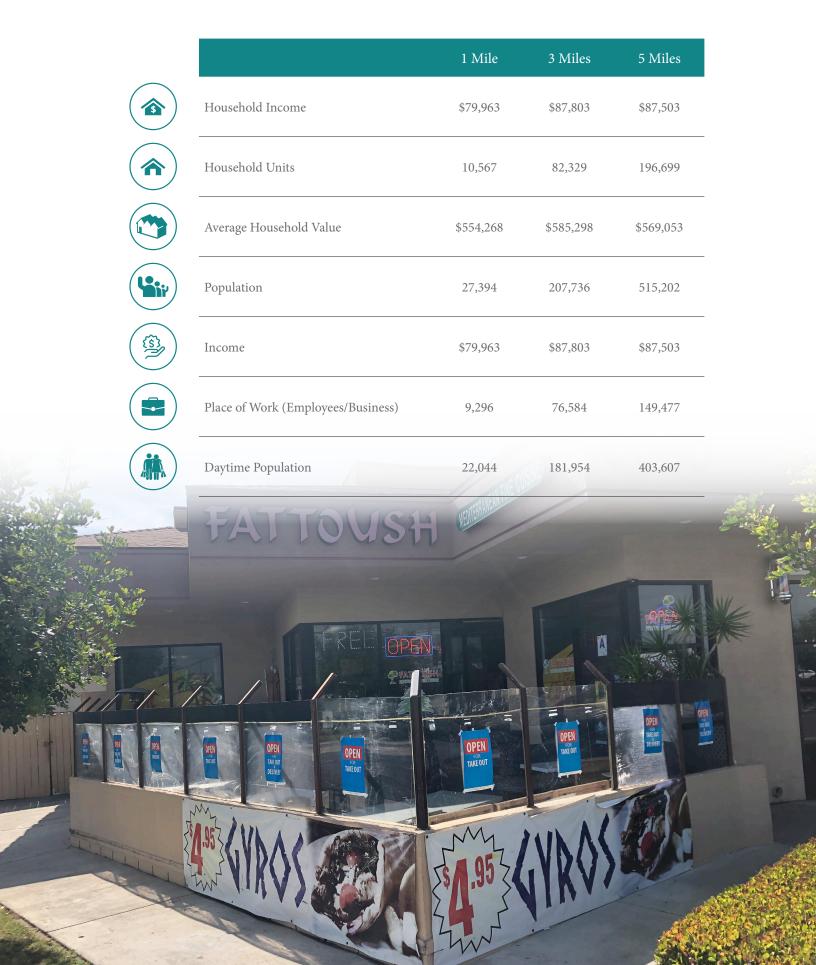

FOR LEASE

# FMP **CENTER**

6686 EL CAJON BOULEVARD • SAN DIEGO, CA

**CBRE** 

## PROPERTY HIGHLIGHTS

- AVAILABLE: Suite E ±822 SF
- Located at a signalized 3-way intersection
- The center offers a great co-tenancy with excellent exporsure and monument signage
- · Great opportunity to expand in one of the most densely populated areas of San Diego
- Located directly across of an existing Ralphs Supermarket, near San Diego State University



#### **DEMOGRAPHICS**



## AERIAL MAP





6686 EL CAJON BOULEVARD . SAN DIEGO, CA

### CONTACT US

#### **JOEL WILSON**

First Vice President +1 858 546 4651 joel.wilson@cbre.com Lic. 01237516

#### **REG KOBZI**

Senior Vice President +1 858 546 4604 reg.kobzi@cbre.com Lic. 00917639

#### **MICHAEL PETERSON**

Senior Associate +1 858 646 4749 michael.peterson@cbre.com Lic. 01969314

## **CBRE**

© 2020 CBRE, Inc. All rights reserved. This information has been obtained from sources believed reliable, but has not been verified for accuracy or completeness. You should conduct a careful, independent investigation of the property and verify all information. Any reliance on this information is solely at your own risk. CBRE and the CBRE logo are service marks of CBRE, Inc. All other marks displayed on this document