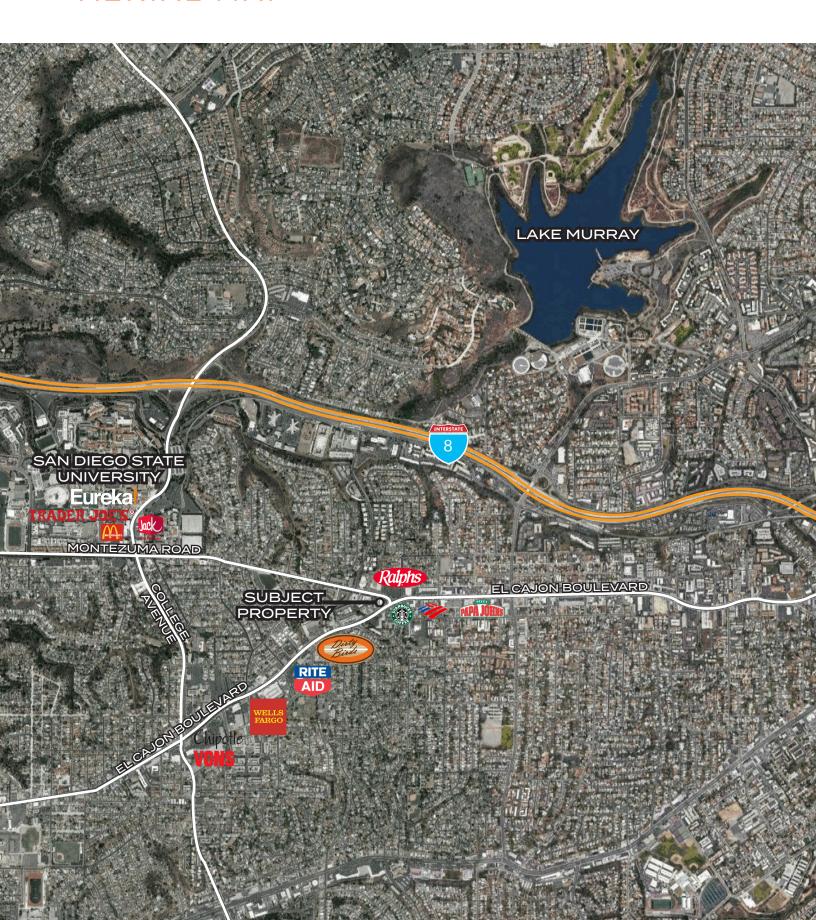

FOR LEASE

# FMP **CENTER**

6686 EL CAJON BOULEVARD • SAN DIEGO, CA

**CBRE** 

## PROPERTY HIGHLIGHTS

- AVAILABLE: Suite E ±822 SF
- Located at a signalized 3-way intersection
- The center offers a great co-tenancy with excellent exporsure and monument signage
- · Great opportunity to expand in one of the most densely populated areas of San Diego
- Located directly across of an existing Ralphs Supermarket, near San Diego State University



#### **DEMOGRAPHICS**



## AERIAL MAP





6686 EL CAJON BOULEVARD . SAN DIEGO, CA

### CONTACT US

#### **JOEL WILSON**

First Vice President +1 858 546 4651 joel.wilson@cbre.com Lic. 01237516

#### **REG KOBZI**

Senior Vice President +1 858 546 4604 reg.kobzi@cbre.com Lic. 00917639

#### **MICHAEL PETERSON**

Senior Associate +1 858 646 4749 michael.peterson@cbre.com Lic. 01969314

## **CBRE**

© 2020 CBRE, Inc. All rights reserved. This information has been obtained from sources believed reliable, but has not been verified for accuracy or completeness. You should conduct a careful, independent investigation of the property and verify all information. Any reliance on this information is solely at your own risk. CBRE and the CBRE logo are service marks of CBRE, Inc. All other marks displayed on this document are the property