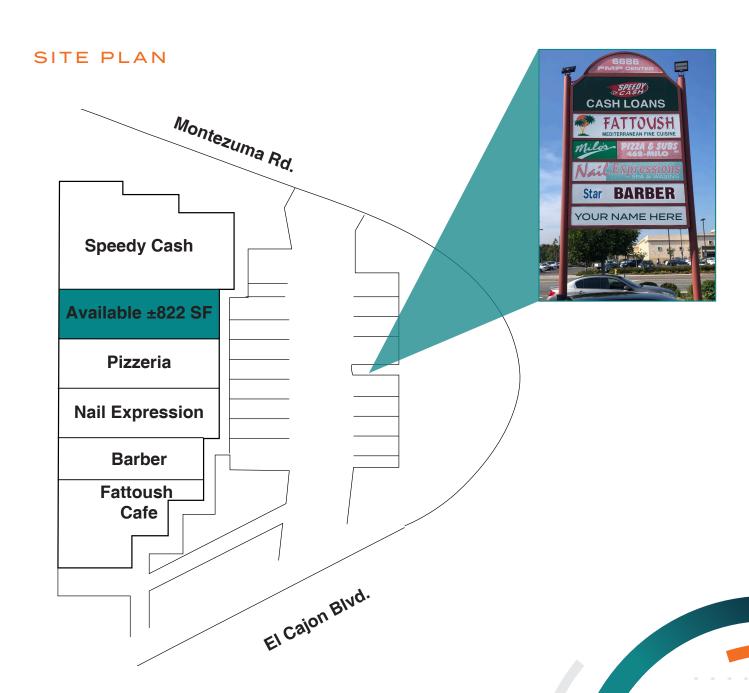

## PROPERTY HIGHLIGHTS

- AVAILABLE: Suite E ±822 SF
- Located at a signalized 3-way intersection
- The center offers a great co-tenancy with excellent exporsure and monument signage
- · Great opportunity to expand in one of the most densely populated areas of San Diego
- Located directly across of an existing Ralphs Supermarket, near San Diego State University