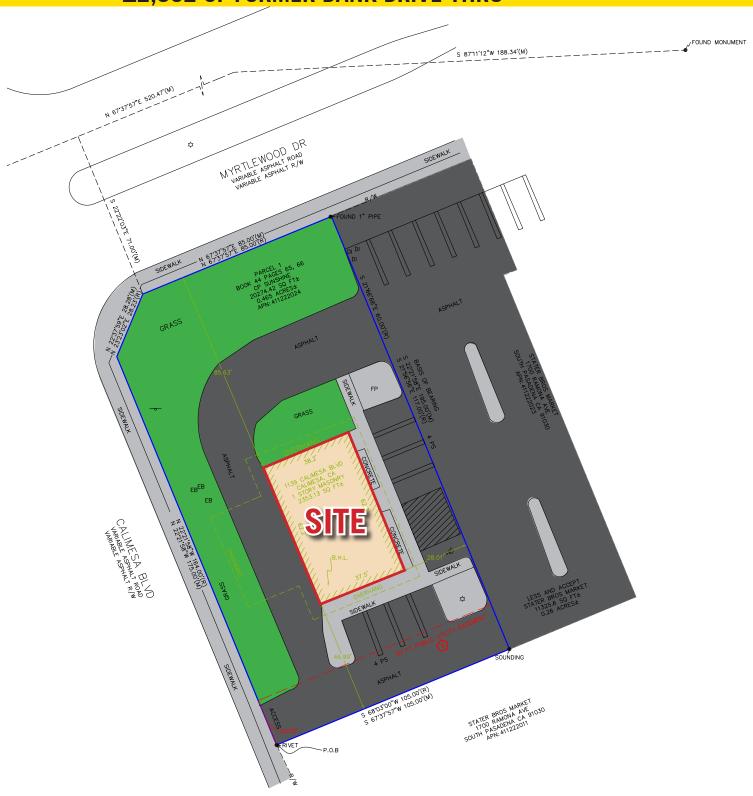

## **FEATURES**

- Freestanding Drive Thru Building on Hard Corner Signalized Intersection of Calimesa Blvd and Myrtlewood Dr.
- Prominent Stater Bros. Anchored Neighborhood Center
- Direct Access to the 10 Freeway
- Ideal for Quick Service Restaurants, Medical and Financial Service Uses
- Located near Mesa Middle School which serves over 885 students with no bus system, which has caused an increase in traffic counts.