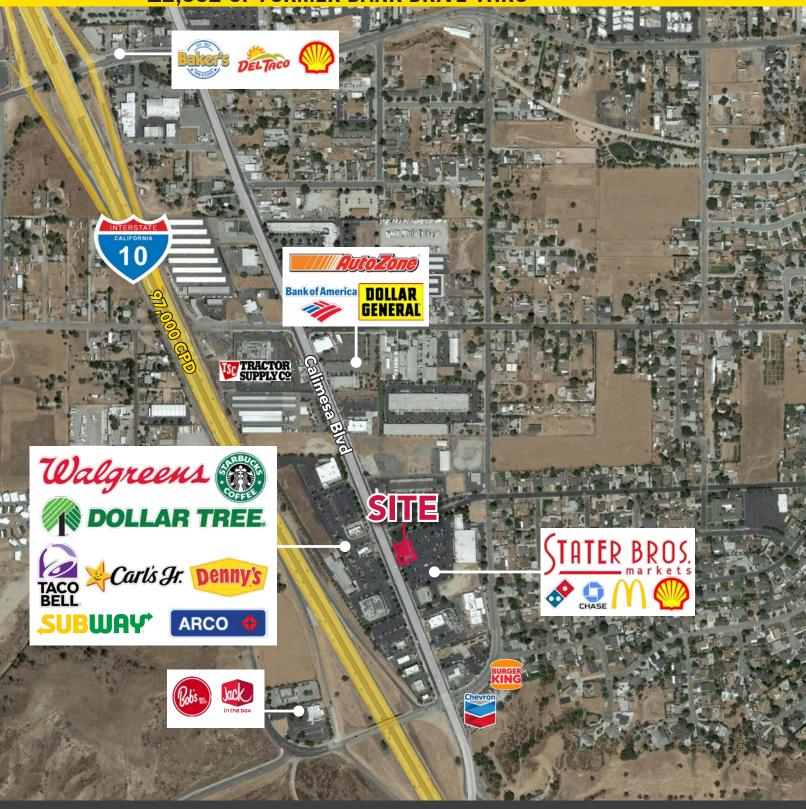

## **FEATURES**

- Freestanding Drive Thru Building on Hard Corner Signalized Intersection of Calimesa Blvd and Myrtlewood Dr.
- Prominent Stater Bros. Anchored Neighborhood Center
- Direct Access to the 10 Freeway
- Ideal for Quick Service Restaurants, Medical and Financial Service Uses
- Located near Mesa Middle School which serves over 885 students with no bus system, which has caused an increase in traffic counts.