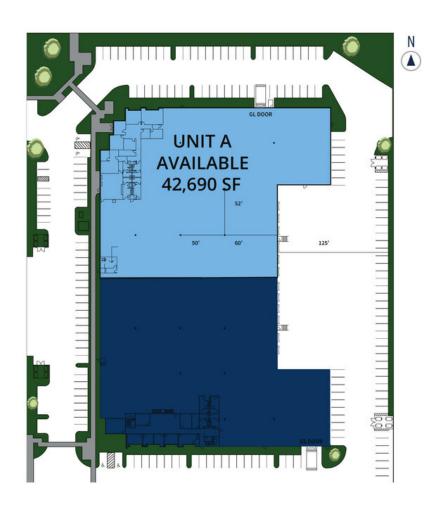

## 1004 W. Taft Avenue Orange, CA 92865 | 714-647-9100

42,690 SF **Industrial For Sublease Available SF Building Size** 85,344 SF

**Property Name:** 

Carson Town Center

Address:

21046 Figueroa St, Unit A, Carson, CA 90745

| Lease Rate/Mo: | \$51,228  |
|----------------|-----------|
| Lease Rate/SF: | \$1.20    |
| Lease Type:    | NNN       |
| Available SF:  | 42,690 SF |
| Minimum SF:    | 42,690 SF |
| Prop Lot Size: | POL       |