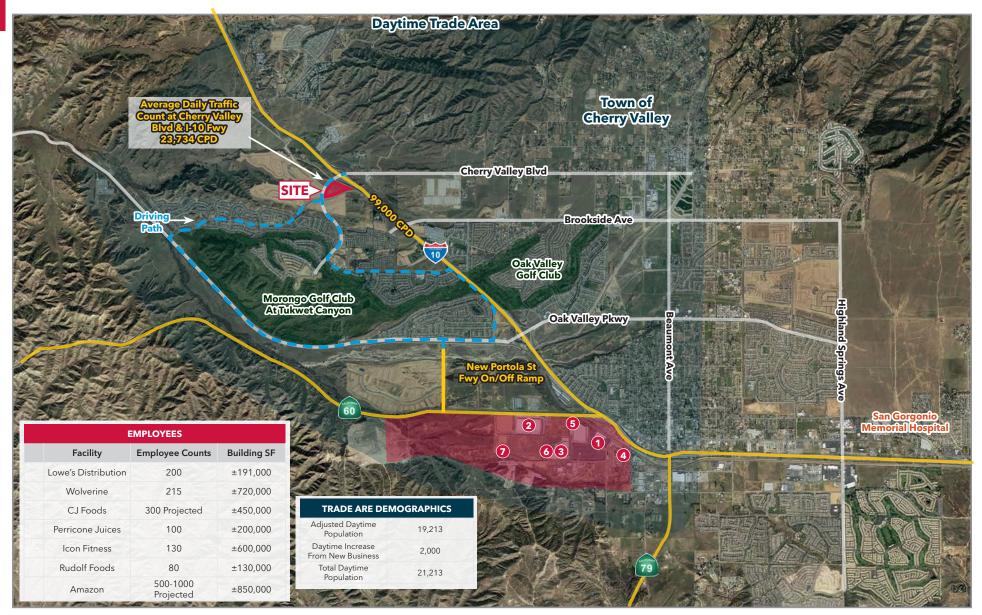

## **EMPLOYEE DEMOS & TRAFFIC PATTERNS**

### THE MARKETPLACE AT CALIMESA - Calimesa, California 92223 05

No warranty or representation has been made to the accuracy of the foregoing information. Terms of sale or lease and availability are subject to change or withdrawal without notice. Lee & Associates Commercial Real Estate Services, Inc. - Riverside. 3240 Mission Inn Avenue - Riverside, CA 92507 | Corporate DRE# 01048055