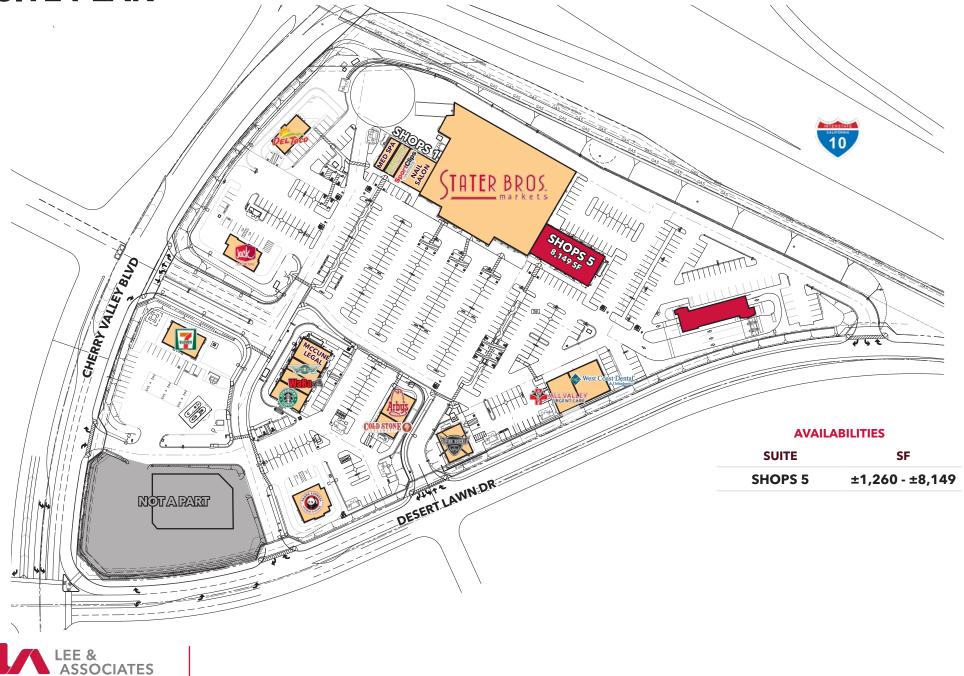

## **SITE PLAN**

COMMERCIAL REAL ESTATE SERVICES

Lewis Retail Centers

THE MARKETPLACE AT CALIMESA - Calimesa, California 92223 No warranty or representation has been made to the accuracy of the foregoing information. Terms of sale or lease and availability are subject to change or withdrawal without notice. Lee & Associates Commercial Real Estate Services, Inc. - Riverside. 3240 Mission Inn Avenue - Riverside, CA 92507 | Corporate DRE# 01048055