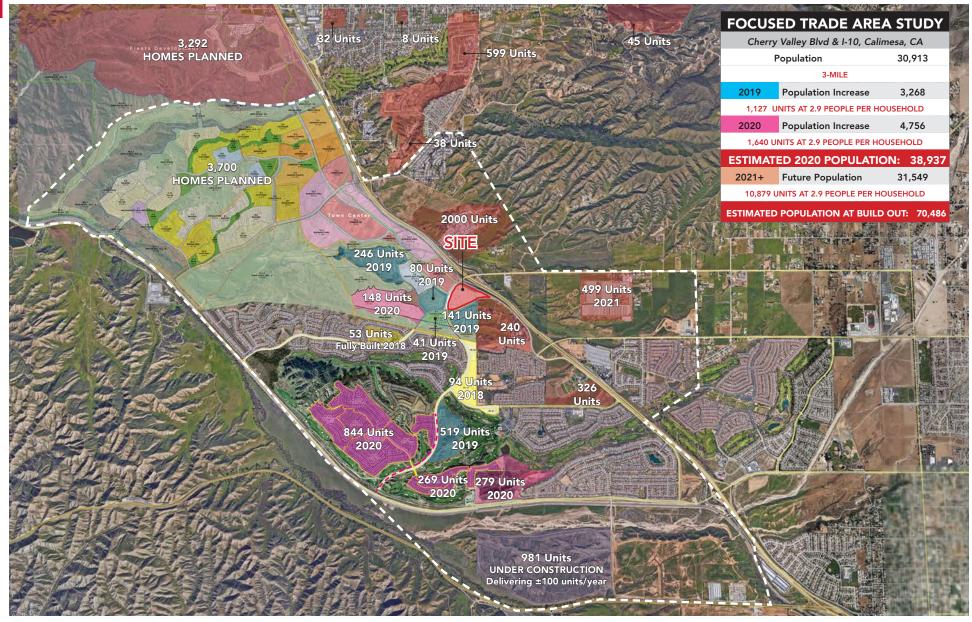

## **HOUSING OVERVIEW**

#### THE MARKETPLACE AT CALIMESA - Calimesa, California 92223 04

No warranty or representation has been made to the accuracy of the foregoing information. Terms of sale or lease and availability are subject to change or withdrawal without notice. Lee & Associates Commercial Real Estate Services, Inc. - Riverside. 3240 Mission Inn Avenue - Riverside, CA 92507 | Corporate DRE# 01048055