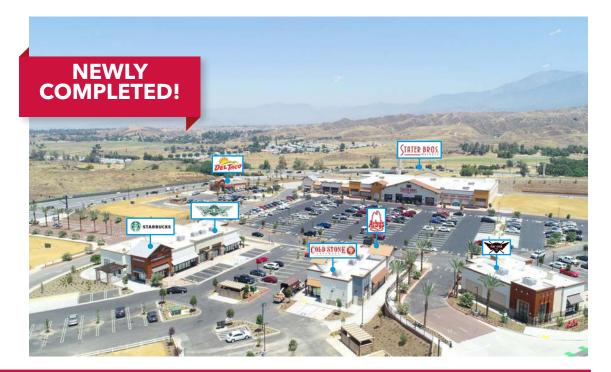

## **OVERVIEW**

LEE &

COMMERCIAL REAL ESTATE SERVICES

SOCIATES

- ±1,260 ±8,149 SF of shop space available
- Average annual household income in excess of \$85,0000
- Freeway visibility with traffic counts exceeding 107,787 cars per day on the Interstate 10
- Lack of competition gives a tenant the opportunity to service the trade area unencumbered by competitors

### THE MARKETPLACE AT CALIMESA - Calimesa, California 92223 02

No warranty or representation has been made to the accuracy of the foregoing information. Terms of sale or lease and availability are subject to change or withdrawal without notice. Lee & Associates Commercial Real Estate Services, Inc. - Riverside. 3240 Mission Inn Avenue - Riverside, CA 92507 | Corporate DRE# 01048055