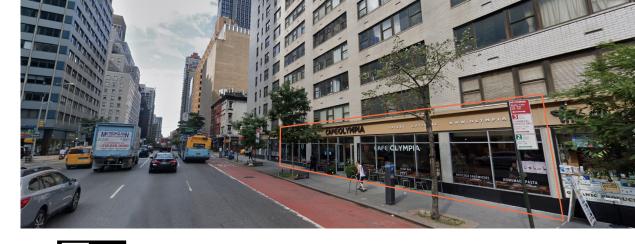

## 833 Second Avenue Between 44th & 45th streets

**United Nations** 

SIZE: 7,000 SF Ground Floor

FRONTAGE: 70'

POSSESSION: **Immediate** 

4567S TRANSPORTATION:

## **HIGHLIGHTS**:

- Fully built out Korean deli
- Formerly Cafe Olympia
- Vented with kitchen, walk-ins
- Logical divisions considered
- **Neighboring tenants include:**

United Nations Headquarters, Subway, Walgreens, Pennylane Coffee, MiFune, Duane Reade, Aragvi. Mighty Bowl, Five Guys, John's Coffee Shop, Remi43 Flower & Coffee, Kaoru, Sushi Yasuda, Sakagura, Osteria Laguna, The Capital Grille, Patsy's Pizzeria, Sparks Steakhouse, Chipotle, Perfect Pint, Blue Gallery, The Comfort Diner