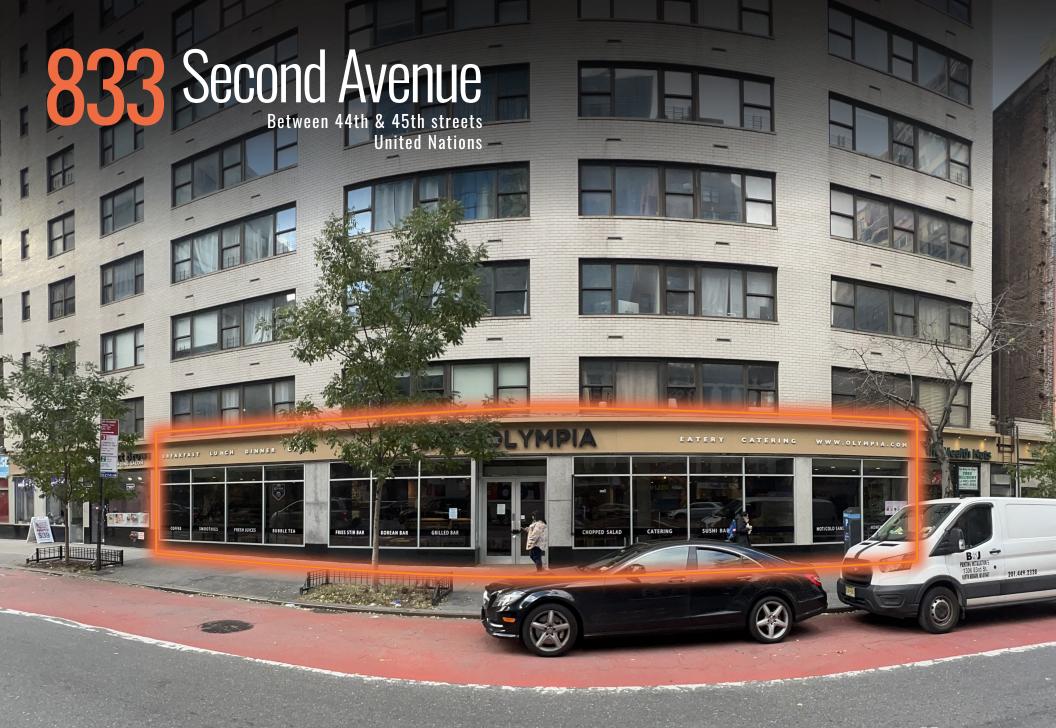

## 833 Second Avenue Between 44th & 45th streets

**United Nations** 

SIZE: 7,000 SF Ground Floor

FRONTAGE: 70'

POSSESSION: **Immediate** 

4567S TRANSPORTATION:

## **HIGHLIGHTS**:

- Fully built out Korean deli
- Formerly Cafe Olympia
- Vented with kitchen, walk-ins
- Logical divisions considered
- **Neighboring tenants include:**

United Nations Headquarters, Subway, Walgreens, Pennylane Coffee, MiFune, Duane Reade, Aragvi. Mighty Bowl, Five Guys, John's Coffee Shop, Remi43 Flower & Coffee, Kaoru, Sushi Yasuda, Sakagura, Osteria Laguna, The Capital Grille, Patsy's Pizzeria, Sparks Steakhouse, Chipotle, Perfect Pint, Blue Gallery, The Comfort Diner