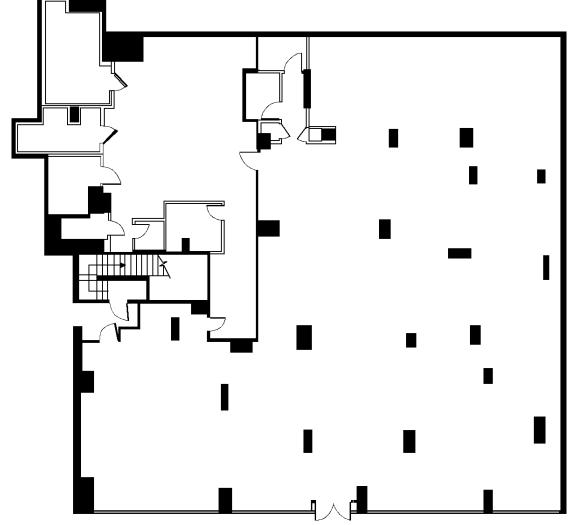

## 833 Second Avenue Between 44th & 45th streets

**United Nations** 

SIZE: 7,000 SF Ground Floor

FRONTAGE: 70'

POSSESSION: **Immediate** 

4567S TRANSPORTATION: