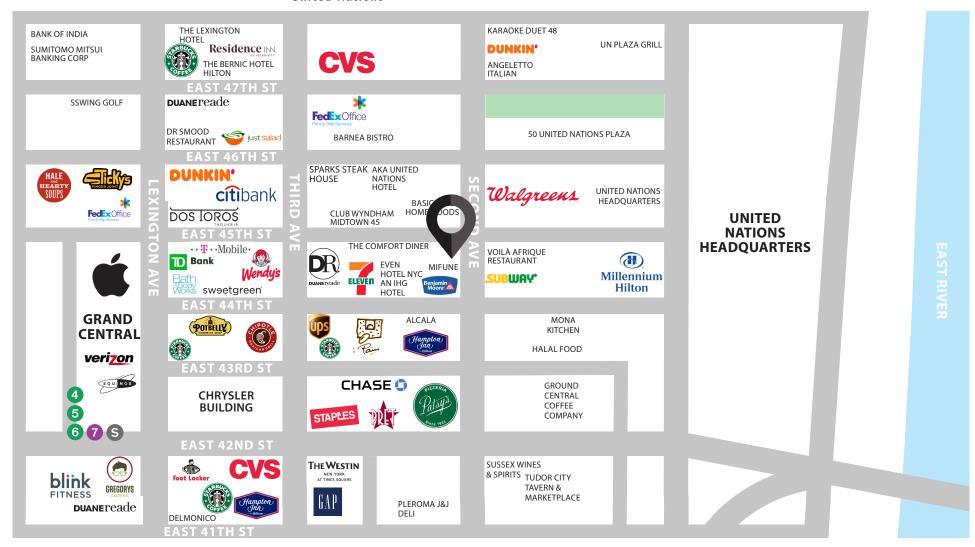

## 833 Second Avenue Between 44th & 45th streets

**United Nations** 

SIZE: 7,000 SF Ground Floor

FRONTAGE: 70'

POSSESSION: **Immediate** 

4567S TRANSPORTATION:

## **HIGHLIGHTS**:

- Fully built out Korean deli
- Formerly Cafe Olympia
- Vented with kitchen, walk-ins
- Logical divisions considered
- **Neighboring tenants include:**

United Nations Headquarters, Subway, Walgreens, Pennylane Coffee, MiFune, Duane Reade, Aragvi. Mighty Bowl, Five Guys, John's Coffee Shop, Remi43 Flower & Coffee, Kaoru, Sushi Yasuda, Sakagura, Osteria Laguna, The Capital Grille, Patsy's Pizzeria, Sparks Steakhouse, Chipotle, Perfect Pint, Blue Gallery, The Comfort Diner