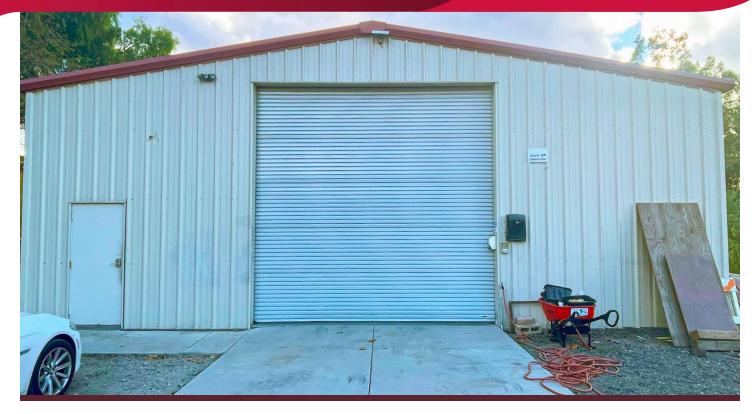

## ±2,400 SF METAL WAREHOUSE FOR LEASE

25255 VISTA MURRIETA | MURRIETA, CA 92562

## **PROPERTY HIGHLIGHTS:**

- Two GL Doors: 14' x 14' and 10' x 10'
- Zoning: O-RP (Office Research Park) City of Murrieta
- Ideal for RV / Auto storage or low profile warehousing
- Easy access to both I-15 and I-215 freeways