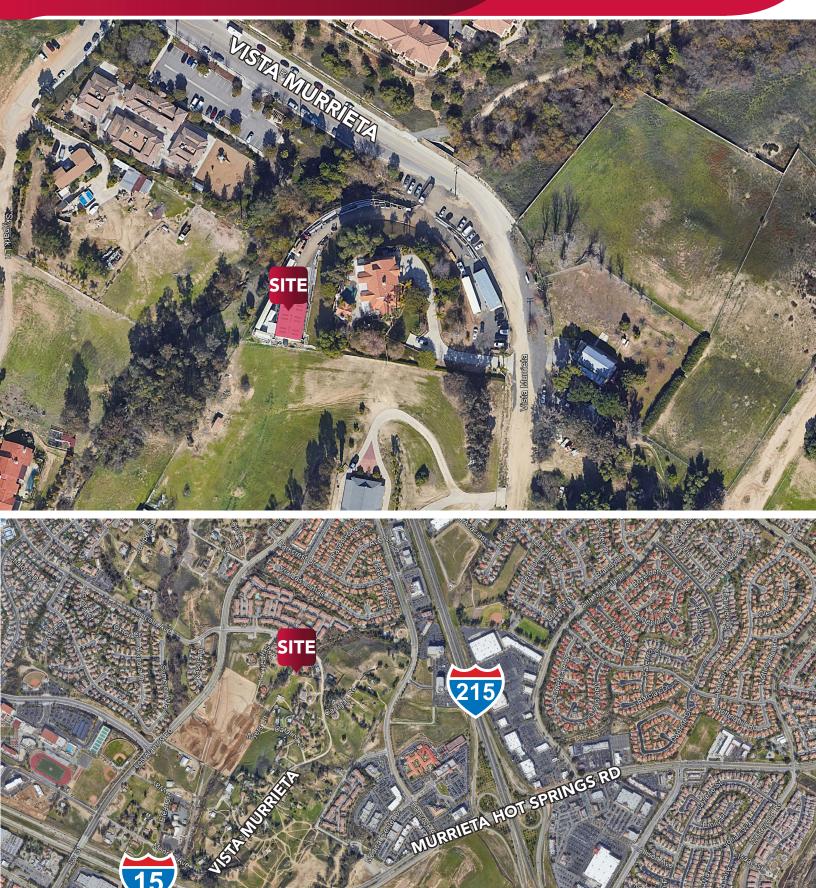

## ±2,400 SF METAL WAREHOUSE FOR LEASE

25255 VISTA MURRIETA | MURRIETA, CA 92562

## **PROPERTY HIGHLIGHTS:**

- Two GL Doors: 14' x 14' and 10' x 10'
- Zoning: O-RP (Office Research Park) City of Murrieta
- Ideal for RV / Auto storage or low profile warehousing
- Easy access to both I-15 and I-215 freeways