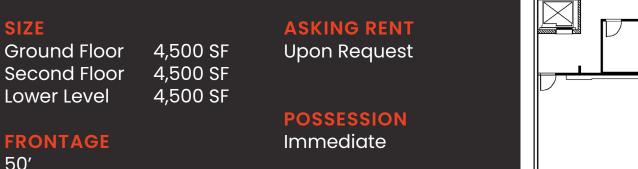

# **31-35 STEINWAY** STREET

BETWEEN 31<sup>st</sup> avenue & Broadway | Astoria, Queens

FULL BUILDING FLAGSHIP BRANDING OPPORTUNITY

#### PROPERTY HIGHLIGHTS

- Close proximity to E MR Steinway St station
- Join Banana Republic, GAP, Express, Zales, Snipes, Bath & Bodyworks, Foot Locker, Starbucks, Jimmy Jazz, Verizon & many more
- Elevatored building with multiple staircases