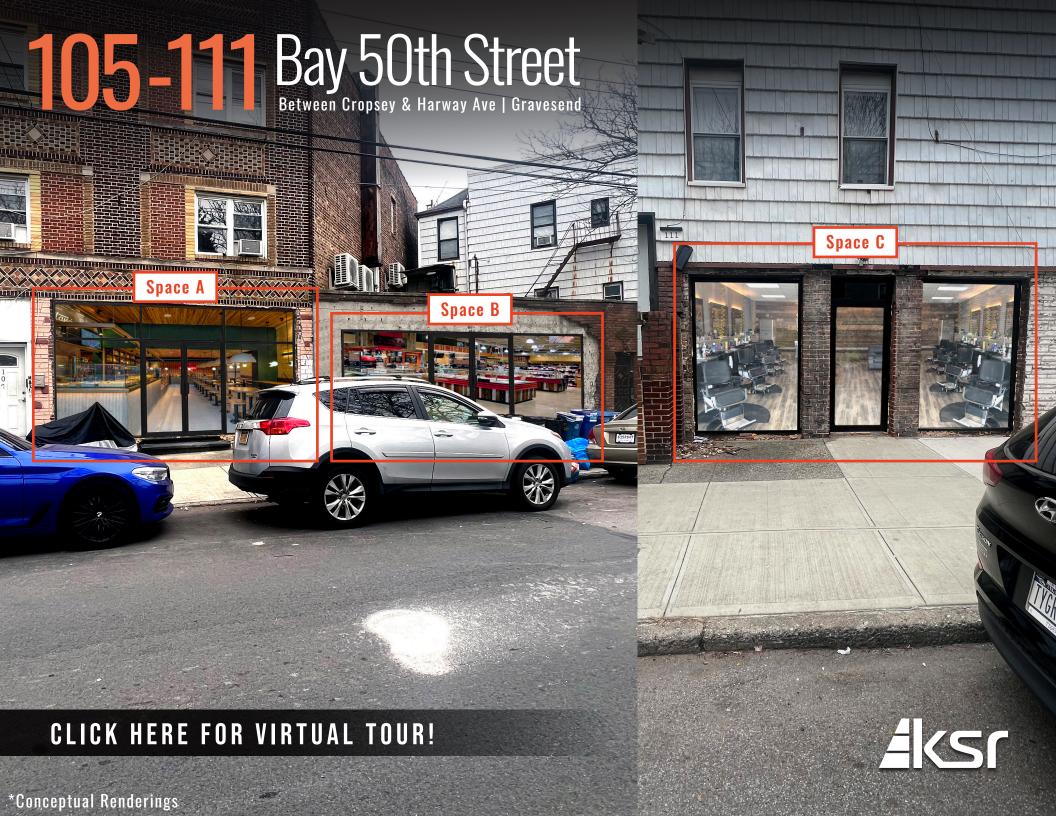

## 105-111 Bay 50th Street Between Cropsey & Harway Ave | Gravesend

SIZE: Space A - 1,000 SF

Space B - 1,000 SF Space C - 1,000 SF

FRONTAGE: **Space A - 12'** 

**Space B - 20'** 

**Space C - 10'** 

POSSESSION: ASAP

## **HIGHLIGHTS:**

- All uses considered
- Newly whiteboxed
- Three separate spaces, can be delivered together
- Perfect for grocery, barber shop
- Public school on the block

CONTACT OUR BROKERS FOR MORE INFORMATION: