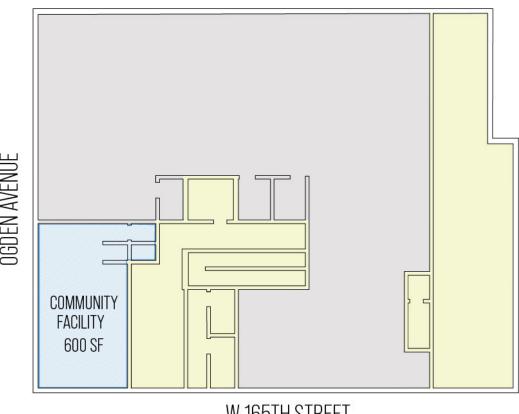

unity Facility Space for Lease

## 1049 Ogden Ave, Bronx, NY 10452



# **Executive Summary**



#### **OFFERING SUMMARY**

Lease Rate: Call to: 718-437-6100

Available SF: 600 SF

Building Size: 37,867 SF

Lot Size: 9,250 SF

Zoning: R7-1

#### **PROPERTY OVERVIEW**

Brand new development in prime Highbridge

In a densly populated block

Glass front

ADA

2 means of egress

#### **LOCATION OVERVIEW**

Located in the Highbridge neighborhood of the Bronx between W 164th & W 165th St near the 167th St subway station.

Nearest Transit: 4 train at 167th St and the Bx13 bus line.

Nearby tenants include Kennedy Fried Chicken, Rite Aid, Family Dollar, Retro Fitness, CVS, Fine Fare Supermarkets, Checkers,, Ogden Pharmacy, McDonald's, Dunkin', Pizza Hut, and more!





#### **Additional Photos**



W 165TH STREET

# 1049 OGDEN AVE 600 SF

All square footage are approximate.





# **Location Map**







# Demographics Map & Report



| POPULATION                           | 0.25 MILES              | 0.5 MILES               | 1 MILE               |
|--------------------------------------|-------------------------|-------------------------|----------------------|
| Total Population                     | 14,756                  | 43,440                  | 246,227              |
| Average Age                          | 31.9                    | 33.1                    | 35.1                 |
| Average Age (Male)                   | 28.4                    | 30.1                    | 33.8                 |
| Average Age (Female)                 | 33.1                    | 34.4