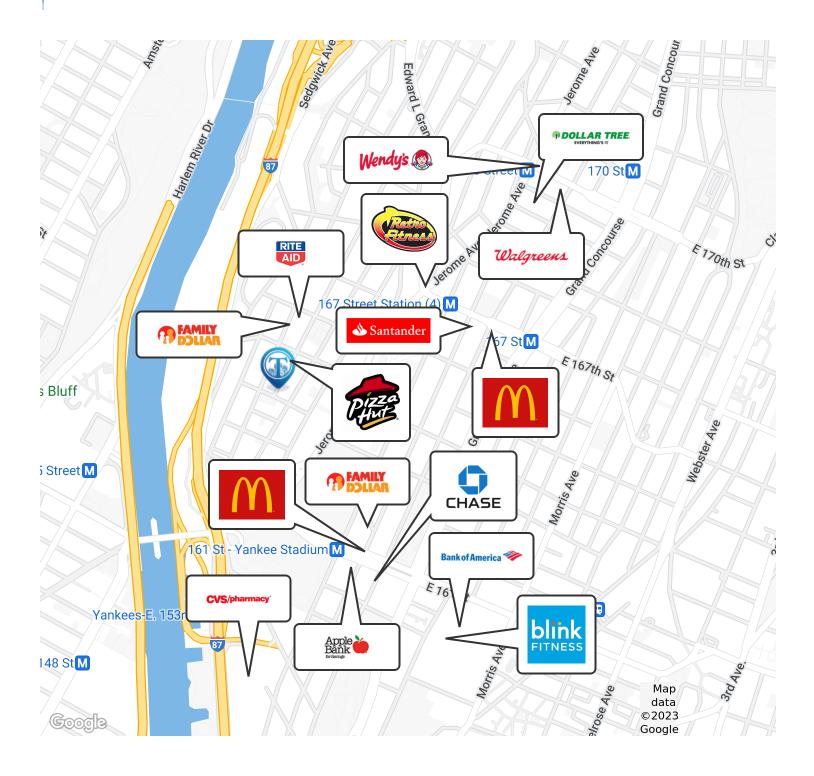

#### **LOCATION OVERVIEW**

Located in the Highbridge neighborhood of the Bronx between W 164th & W 165th St near the 167th St subway station.

Nearest Transit: 4 train at 167th St and the Bx13 bus line.

Nearby tenants include Kennedy Fried Chicken, Rite Aid, Family Dollar, Retro Fitness, CVS, Fine Fare Supermarkets, Checkers,, Ogden Pharmacy, McDonald's, Dunkin', Pizza Hut, and more!

## Retailer Map