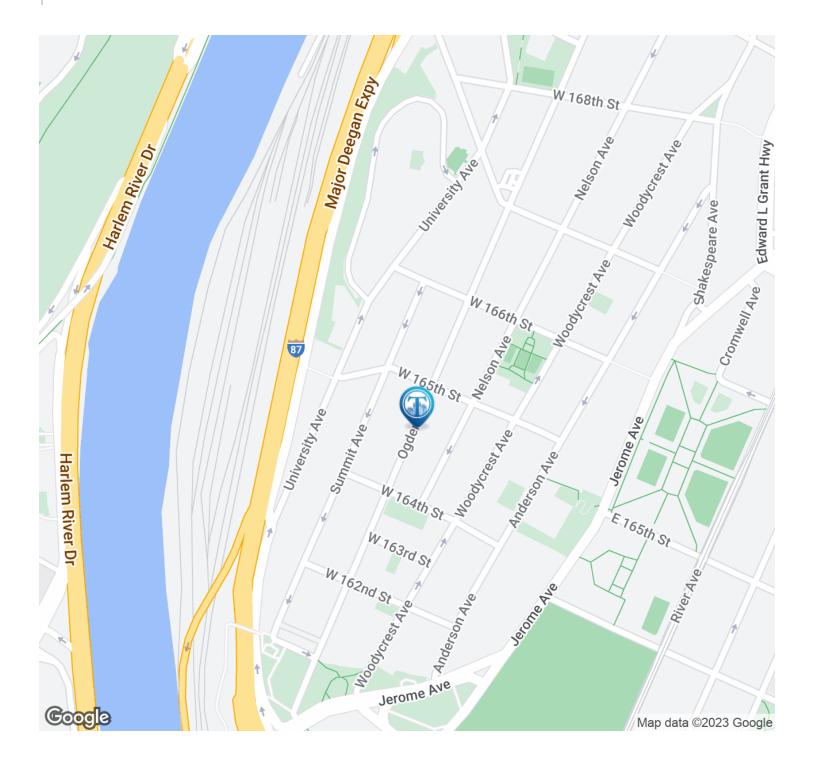

#### **LOCATION OVERVIEW**

Located in the Highbridge neighborhood of the Bronx between W 164th & W 165th St near the 167th St subway station.

Nearest Transit: 4 train at 167th St and the Bx13 bus line.

Nearby tenants include Kennedy Fried Chicken, Rite Aid, Family Dollar, Retro Fitness, CVS, Fine Fare Supermarkets, Checkers,, Ogden Pharmacy, McDonald's, Dunkin', Pizza Hut, and more!

# **Location Map**