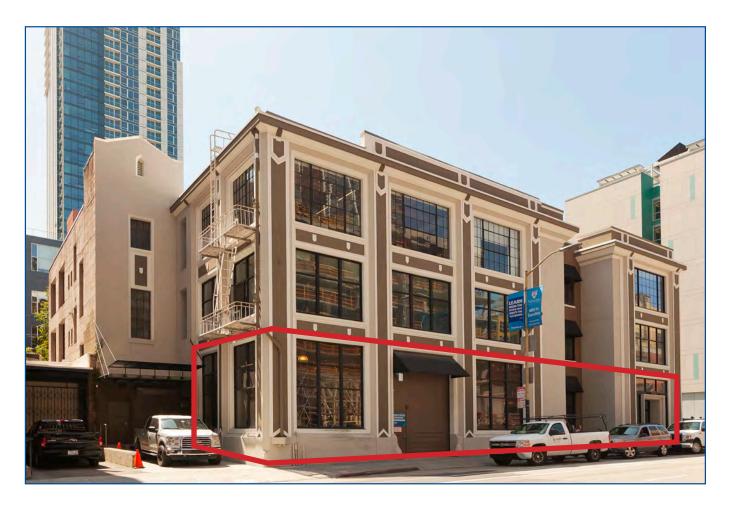

515 FOLSOM STREET SOMA / South Beach Sub-Market

### CREATIVE SECOND STREET CORRIDOR FULL GROUND FLOOR OFFICE AVAILABLE

### BUILDING HIGHLIGHTS:

- New Elevator Installation and Building Upgrades in progress
- Excellent Visibility and Identity
- Signage Options Available
- Easy Access to I-80 & Highway 101 & 280
- Close Vicinity to South Park & Embarcadero
- Local Ownership & Management

the Second Street corridor.

| SUITE     | SQUARE<br>FEET | DATE<br>AVAILABLE | RATE<br>per SF/Year<br>NNN | TENANT<br>IMPROVEMENTS | COMMENTS                                                                                                                                      |
|-----------|----------------|-------------------|----------------------------|------------------------|-----------------------------------------------------------------------------------------------------------------------------------------------|
| 1st floor | 9,067 RSF +/-  | NOW               | \$50.00 NNN                | Negotiable             | High ceilings. Floor to ceiling windows,<br>Excellent natural light, New elevator in lobby,<br>6 reserved parking stalls\Secure lot. Heart of |