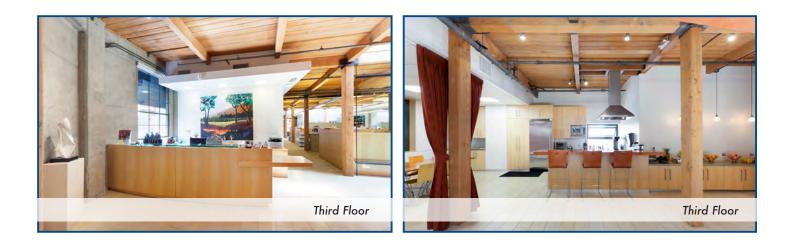

the Second Street corridor.

| SUITE     | SQUARE<br>FEET | DATE<br>AVAILABLE | RATE<br>per SF/Year<br>NNN | TENANT<br>IMPROVEMENTS | COMMENTS                                                                                                                                      |
|-----------|----------------|-------------------|----------------------------|------------------------|-----------------------------------------------------------------------------------------------------------------------------------------------|
| 1st floor | 9,067 RSF +/-  | NOW               | \$50.00 NNN                | Negotiable             | High ceilings. Floor to ceiling windows,<br>Excellent natural light, New elevator in lobby,<br>6 reserved parking stalls\Secure lot. Heart of |