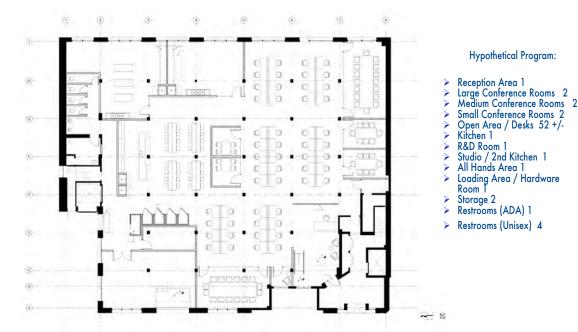

#### HYPOTHETICAL FLOOR PLAN

\*Disclosure: Actual layout may vary. Furniture not included. Tenant improvements are negotiable. No warranties, nor representations are made herein. Tenant is advised to conduct its own independent investigation.