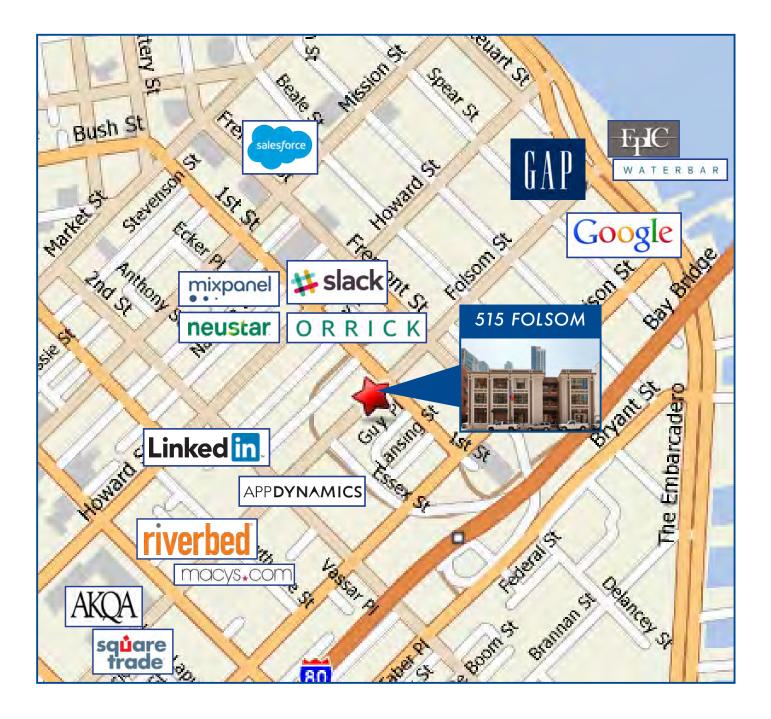

515 FOLSOM STREET SOMA / South Beach Sub-Market

### CREATIVE SECOND STREET CORRIDOR FULL GROUND FLOOR OFFICE AVAILABLE

### BUILDING HIGHLIGHTS:

- New Elevator Installation and Building Upgrades in progress
- Excellent Visibility and Identity
- Signage Options Available
- Easy Access to I-80 & Highway 101 & 280
- Close Vicinity to South Park & Embarcadero
- Local Ownership & Management

the Second Street corridor.

| SUITE     | SQUARE<br>FEET | DATE<br>AVAILABLE | RATE<br>per SF/Year<br>NNN | TENANT<br>IMPROVEMENTS | COMMENTS                                                                                                                                      |
|-----------|----------------|-------------------|----------------------------|------------------------|-----------------------------------------------------------------------------------------------------------------------------------------------|
| 1st floor | 9,067 RSF +/-  | NOW               | \$50.00 NNN                | Negotiable             | High ceilings. Floor to ceiling windows,<br>Excellent natural light, New elevator in lobby,<br>6 reserved parking stalls\Secure lot. Heart of |