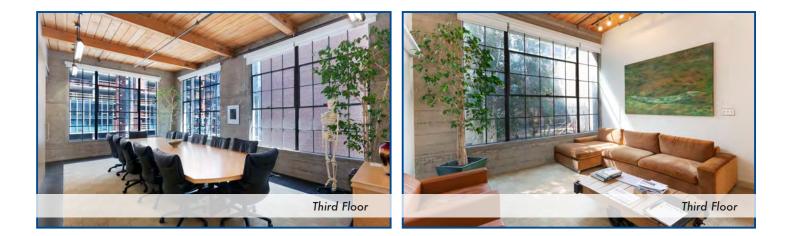

the Second Street corridor.

| SUITE     | SQUARE<br>FEET | DATE<br>AVAILABLE | RATE<br>per SF/Year<br>NNN | TENANT<br>IMPROVEMENTS | COMMENTS                                                                                                                                      |
|-----------|----------------|-------------------|----------------------------|------------------------|-----------------------------------------------------------------------------------------------------------------------------------------------|
| 1st floor | 9,067 RSF +/-  | NOW               | \$50.00 NNN                | Negotiable             | High ceilings. Floor to ceiling windows,<br>Excellent natural light, New elevator in lobby,<br>6 reserved parking stalls\Secure lot. Heart of |