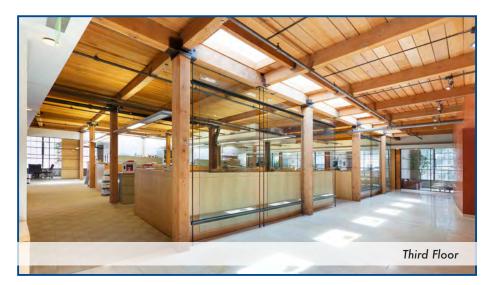

the Second Street corridor.

| SUITE     | SQUARE<br>FEET | DATE<br>AVAILABLE | RATE<br>per SF/Year<br>NNN | TENANT<br>IMPROVEMENTS | COMMENTS                                                                                                                                      |
|-----------|----------------|-------------------|----------------------------|------------------------|-----------------------------------------------------------------------------------------------------------------------------------------------|
| 1st floor | 9,067 RSF +/-  | NOW               | \$50.00 NNN                | Negotiable             | High ceilings. Floor to ceiling windows,<br>Excellent natural light, New elevator in lobby,<br>6 reserved parking stalls\Secure lot. Heart of |