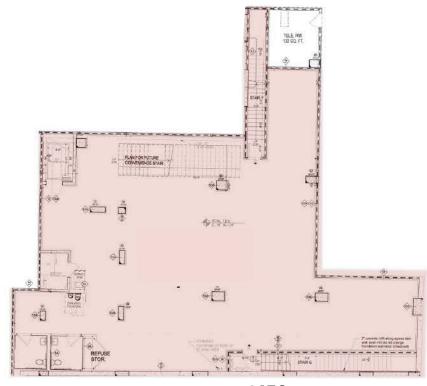

7,995 SF Ground Floor

4,153 SF Lower Level

12,148 SF Total

\*Lower level is legal for retail

\*Space can be divided

FRONTAGE: 90' on Broadway

CEILING HEIGHT: 14-15' Ground Floor

16' Lower Level

## **FLOOR PLANS**

**GROUND FLOOR: 7,995 SF** 

LOWER LEVEL: 4,153 SF

CONTACT OUR BROKERS FOR MORE INFORMATION: