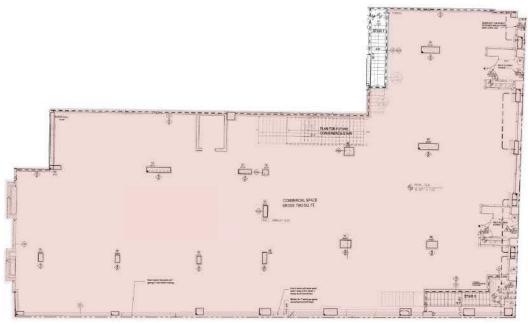

7,995 SF Ground Floor

4,153 SF Lower Level

12,148 SF Total

\*Lower level is legal for retail

\*Space can be divided

FRONTAGE: 90' on Broadway

CEILING HEIGHT: 14-15' Ground Floor

16' Lower Level

## **FLOOR PLANS**

**GROUND FLOOR: 7,995 SF** 

LOWER LEVEL: 4,153 SF

CONTACT OUR BROKERS FOR MORE INFORMATION: