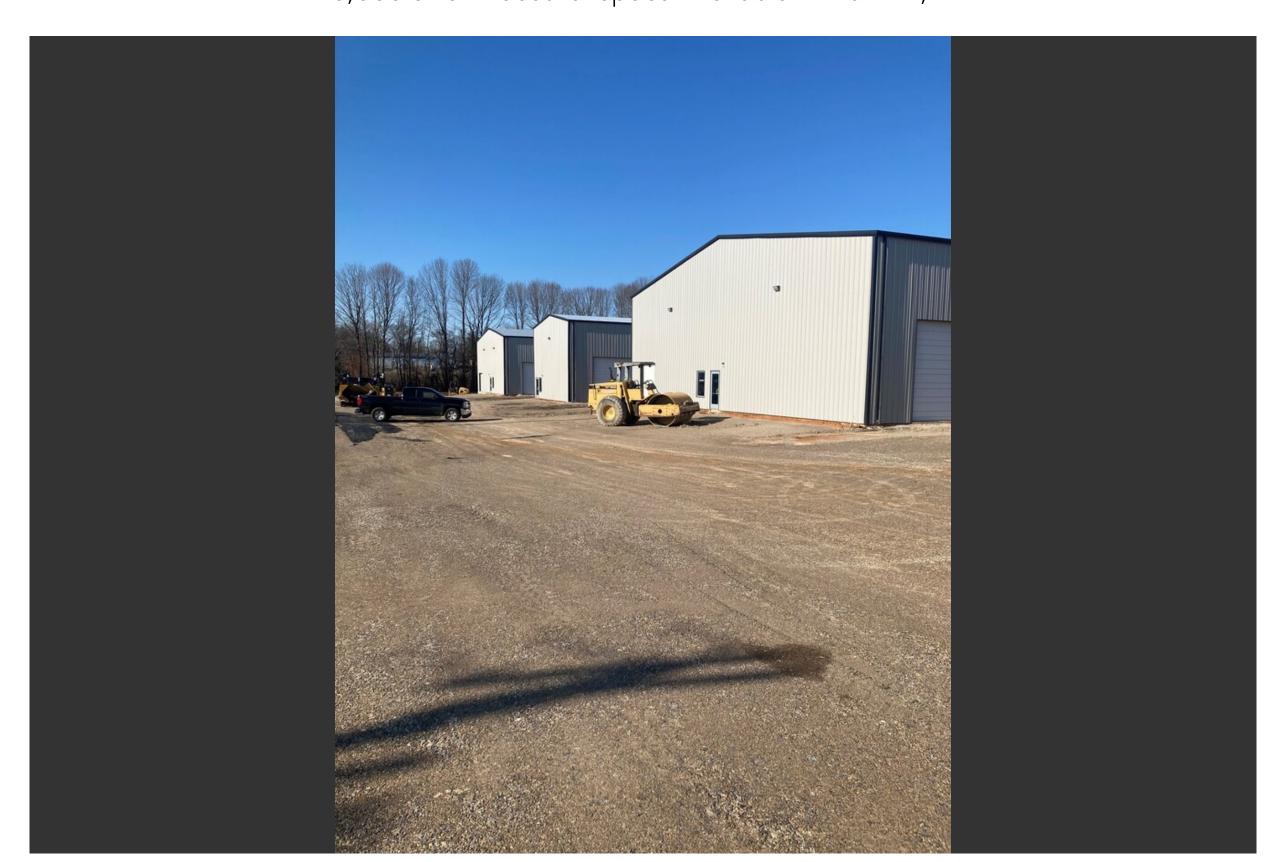

## Building C | 209 C Industrial Drive 10,000 SF of Industrial Space Available in Franklin, KY

#### PROPERTY OVERVIEW

Large tall space for warehousing, small industry or many other uses. Space will include minimum one bathroom and small office if nothing else is required. Currently all utilities are available including: Water,

### SERVICE FACILITY FACTS

Building Size Lot Size 1.90 AC 10,000 SF Year Built 2022 Construction Steel

Amps: 200-225 Volts: 120-240 Phase: 1 Wire: 3 Power Supply

11 - Light Industrial. Certain occupancies may require approval from Franklin Zoning

# ADDITIONAL PHOTOS

Building C 12-20-3

C-2 on 11-22

Building C 11-4-4

Date Created: 6/24/2022

**Listing ID:** 26017237 Last Updated: 2/1/2023 Address: 209 C Industrial Drive, Franklin, KY