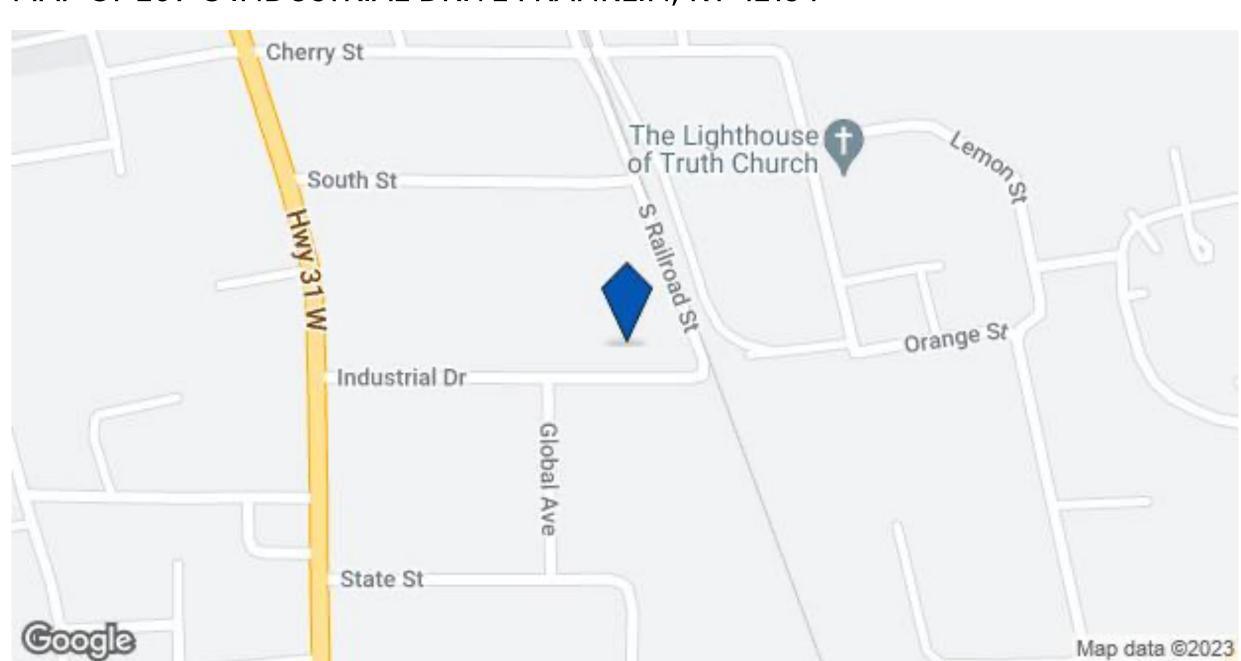

sing, small industry or many other uses. Space will include minimum one bathroom and small office if nothing else is required. Currently all utilities are available including: Water,

gas, 6" sewer line for industrial use, single phase electrical (3 phase available), and fiber optic. Asphalt parking area with easy access.

### SERVICE FACILITY FACTS

Building Size Lot Size 1.90 AC 10,000 SF Year Built 2022 Construction Steel

Amps: 200-225 Volts: 120-240 Phase: 1 Wire: 3 Power Supply

11 - Light Industrial. Certain occupancies may require approval from Franklin Zoning

Planning & Zoning.

### **TRANSPORTATION**

# FREIGHT PORT

Port of Mobile 488.9 mi 534 min drive

RAILROAD

MCCARLEY AND RICHARDSON-BOWLING GREEN-KY 24.7 mi 35 min drive

# MAP OF 209 C INDUSTRIAL DRIVE FRANKLIN, KY 42134



# ADDITIONAL PHOTOS













Building C 12-20-3

C-2 on 11-22

Building C 11-4-4

Date Created: 6/24/2022

**Listing ID:** 26017237 Last Updated: 2/1/2023 Address: 209 C Industrial Drive, Franklin, KY