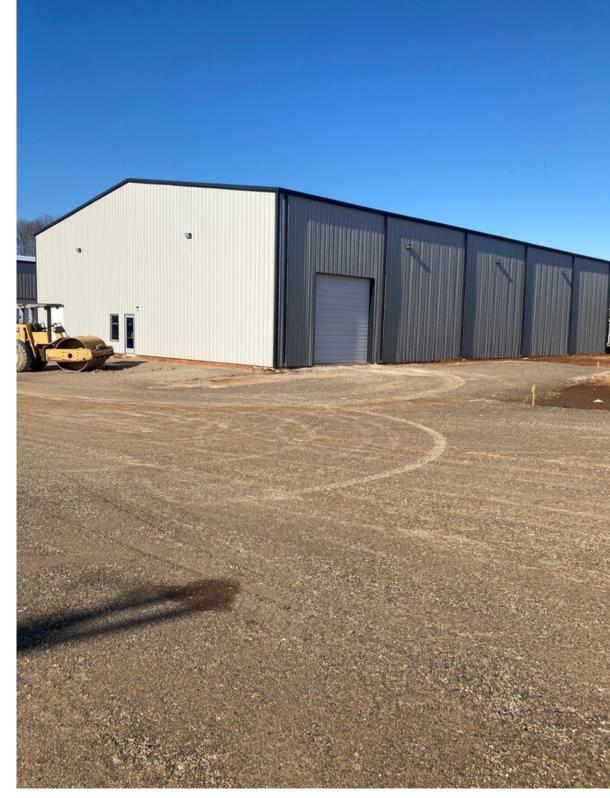

## Building C | 209 C Industrial Drive 10,000 SF of Industrial Space Available in Franklin, KY

#### PROPERTY OVERVIEW

Large tall space for warehousing, small industry or many other uses. Space will include minimum one bathroom and small office if nothing else is required. Currently all utilities are available including: Water,

### SERVICE FACILITY FACTS

Building Size Lot Size 1.90 AC 10,000 SF Year Built 2022 Construction Steel

Amps: 200-225 Volts: 120-240 Phase: 1 Wire: 3 Power Supply

11 - Light Industrial. Certain occupancies may require approval from Franklin Zoning

# ADDITIONAL PHOTOS

Building C 12-20-3

C-2 on 11-22

Building C 11-4-4

Date Created: 6/24/2022

**Listing ID:** 26017237 Last Updated: 2/1/2023 Address: 209 C Industrial Drive, Franklin, KY