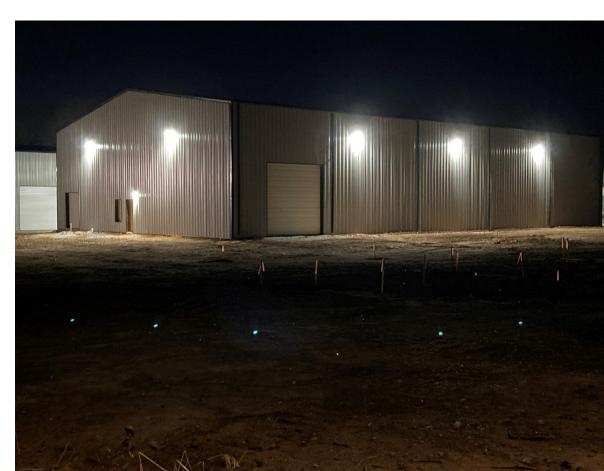

## Building C | 209 C Industrial Drive 10,000 SF of Industrial Space Available in Franklin, KY

# HIGHLIGHTS

- Tall Ceilings
- Large open clear span, new, dock, drive in door, asphalt parking spaces
- Close to restaurants
- Brand New Building

## **FEATURES**

Clear Height 29'3" Warehouse Floor 6" Drive-In Bays Exterior Dock Doors