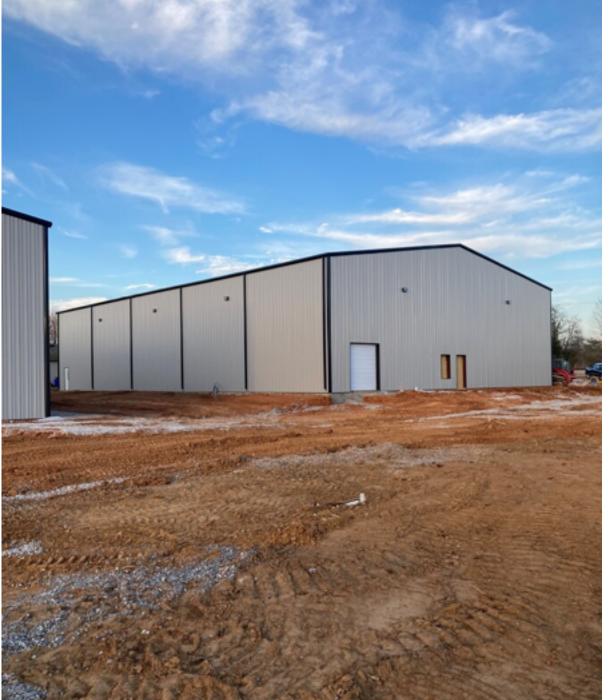

## Building C | 209 C Industrial Drive 10,000 SF of Industrial Space Available in Franklin, KY

# HIGHLIGHTS

- Tall Ceilings
- Large open clear span, new, dock, drive in door, asphalt parking spaces
- Close to restaurants
- Brand New Building

## **FEATURES**

Clear Height 29'3" Warehouse Floor 6" Drive-In Bays Exterior Dock Doors